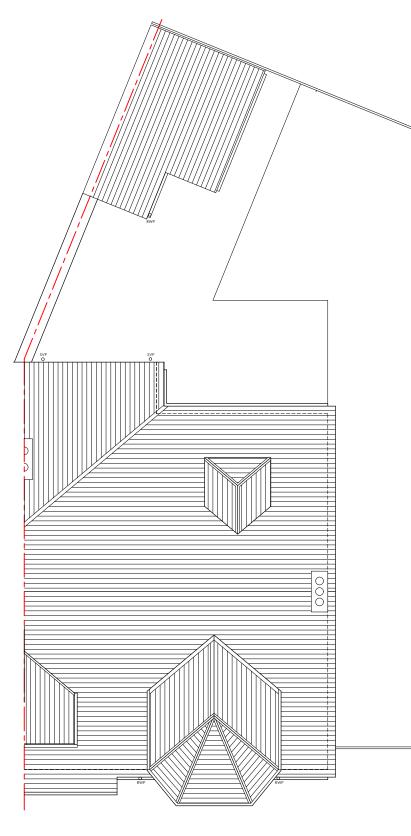

ROOF PLAN AS EXISTING 1:100



GROUND FLOOR PLAN AS EXISTING 1:100

# rev. date rev. note

revis

Do not scale from this drawing. Use figured dimensions only. Check dimensions on site and repo any discrepancies to the Architect before proceedir

#### CLIENT

#### MR G. ARCHER

### PROJECT

#### EXTENSION TO EXISTING DWELLING

#### 10 RIVERSIDE ROAD GLASGOW G43 2EF

## DRAWING

## FLOOR PLANS AS EXISTING

## STATUS

# PLANNING

| SCALE    | SHEET SIZE | 1 ST ISSUE |
|----------|------------|------------|
| 1:100    | A3         | DEC '2     |
| DRAWN BY | CHECKED BY | CHECK DATE |
| G.P.     | -          | -          |



GRANT | MURRAY ARCHITEC

30 BELL STREET, GLASGOW, G1 1LG 0141 553 1999 | admin@grantmurray.co.uk www.grant-murray.co.uk

| JOB NO. | DRG NO. | REVISION |
|---------|----