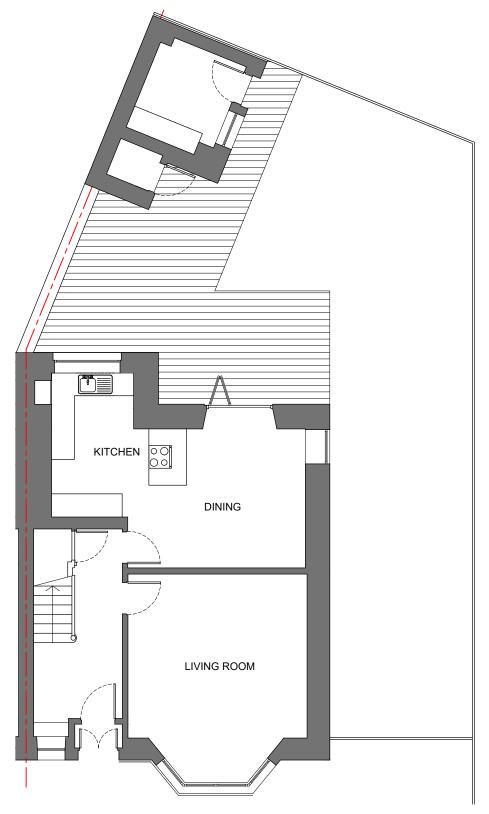

ROOF PLAN AS EXISTING 1:100



GROUND FLOOR PLAN AS EXISTING 1:100

# rev. date rev. note

revis

Do not scale from this drawing. Use figured dimensions only. Check dimensions on site and repo any discrepancies to the Architect before proceedir

#### CLIENT

#### MR G. ARCHER

### PROJECT

#### EXTENSION TO EXISTING DWELLING

#### 10 RIVERSIDE ROAD GLASGOW G43 2EF

## DRAWING

## FLOOR PLANS AS EXISTING

## STATUS

# PLANNING

| SCALE    | SHEET SIZE | 1 ST ISSUE |
|----------|------------|------------|
| 1:100    | A3         | DEC '2     |
| DRAWN BY | CHECKED BY | CHECK DATE |
| G.P.     | -          | -          |



GRANT | MURRAY ARCHITEC

30 BELL STREET, GLASGOW, G1 1LG 0141 553 1999 | admin@grantmurray.co.uk www.grant-murray.co.uk

| JOB NO. | DRG NO. | REVISION |
|---------|--