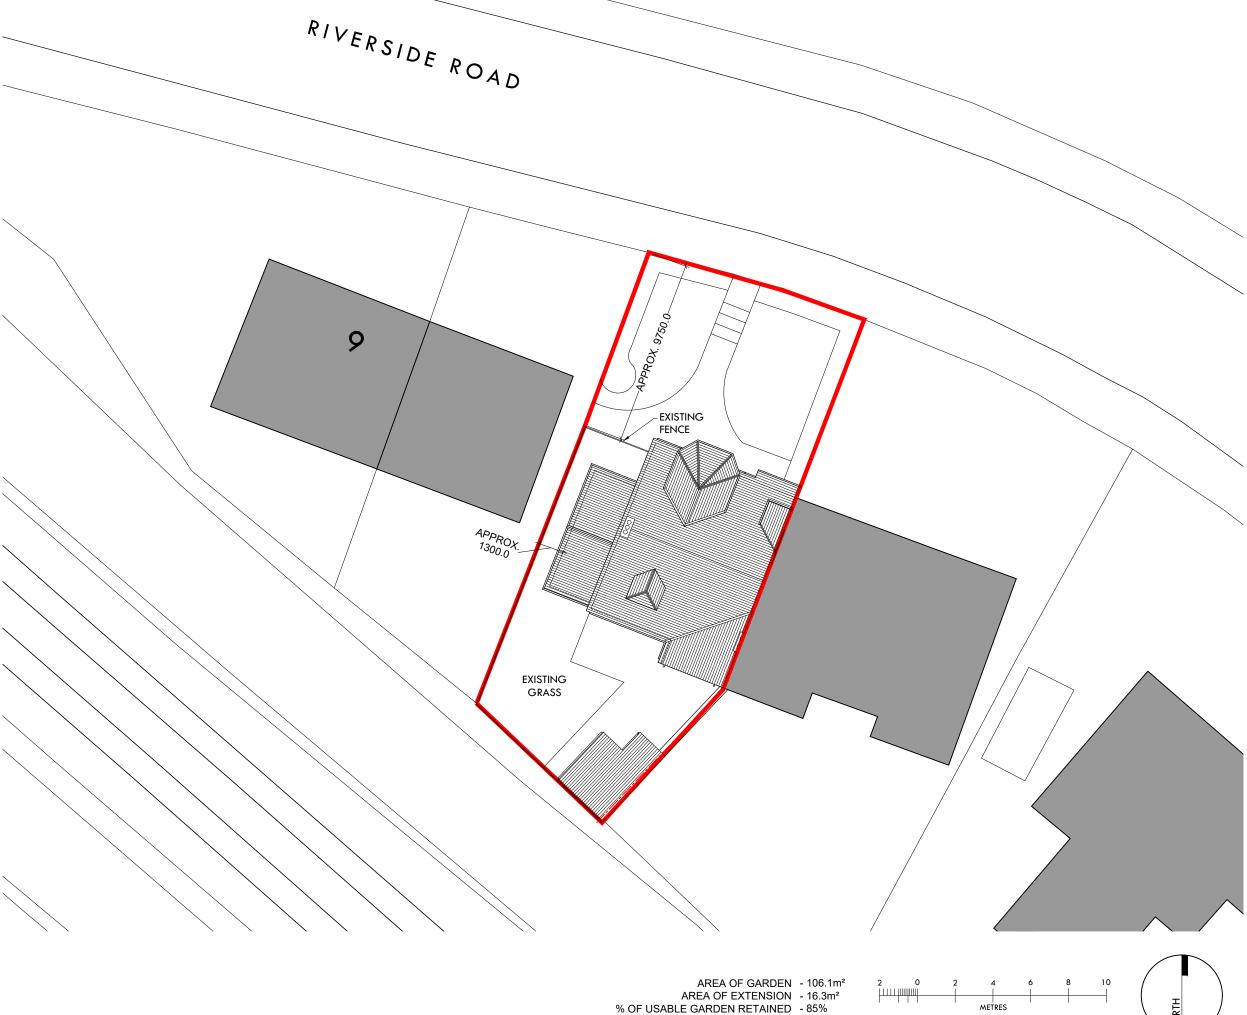

Do not scale from this drawing. Use figured dimensions only. Check dimensions on site and repo any discrepancies to the Architect before proceeding

CLIENT

MR G. ARCHER

PROJECT

EXTENSION TO EXISTING DWELLING

10 RIVERSIDE ROAD GLASGOW G43 2EF

DRAWING

SITE PLAN AS PROPOSED

STATUS

## **PLANNING**

| SCALE    | SHEET SIZE | 1ST ISSUE  |
|----------|------------|------------|
| 1:200    | A3         | DEC '2     |
| DRAWN BY | CHECKED BY | CHECK DATE |
| G.P.     | -          | -          |