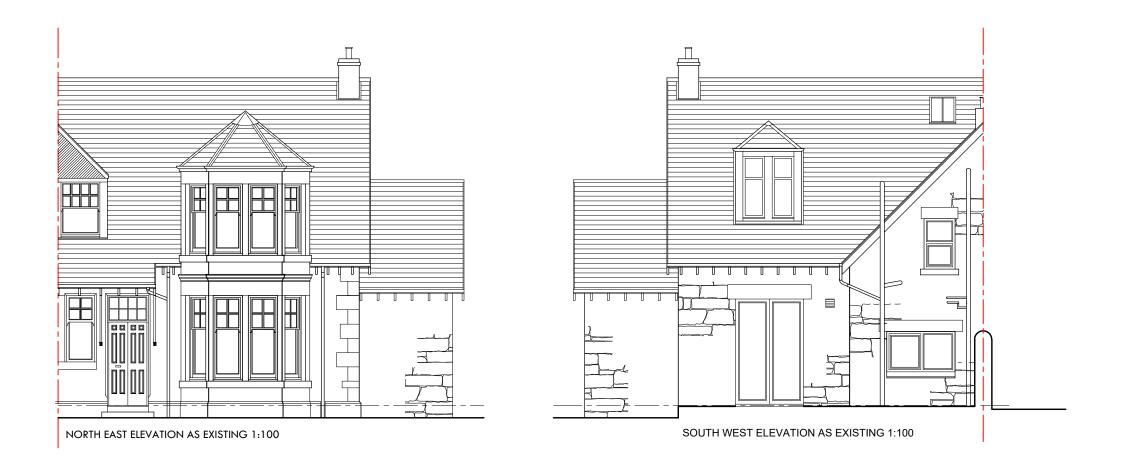

MR G. ARCHER

PROJECT

EXTENSION TO EXISTING DWELLING

10 RIVERSIDE ROAD GLASGOW G43 2EF

DRAWING

ELEVATIONS AS PROPOSED

STATUS

## **PLANNING**

| SCALE    | SHEET SIZE | 1 ST ISSUE |
|----------|------------|------------|
| 1:100    | A3         | DEC '2     |
| DRAWN BY | CHECKED BY | CHECK DATE |
| G.P.     | -          | -          |