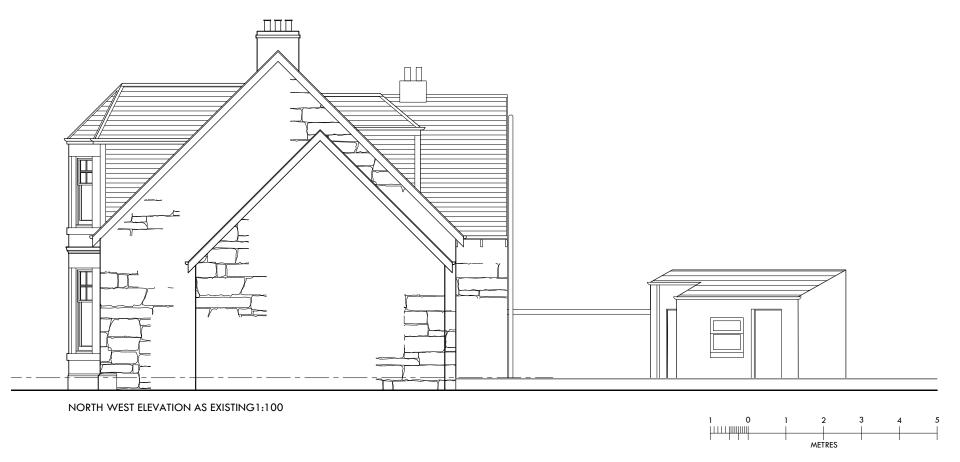

MR G. ARCHER

PROJECT

EXTENSION TO EXISTING DWELLING

10 RIVERSIDE ROAD GLASGOW G43 2EF

DRAWING

ELEVATIONS AS PROPOSED

STATUS

## **PLANNING**

| SCALE    | SHEET SIZE | 1 ST ISSUE |
|----------|------------|------------|
| 1:100    | A3         | DEC '2     |
| DRAWN BY | CHECKED BY | CHECK DATE |
| G.P.     | -          | -          |