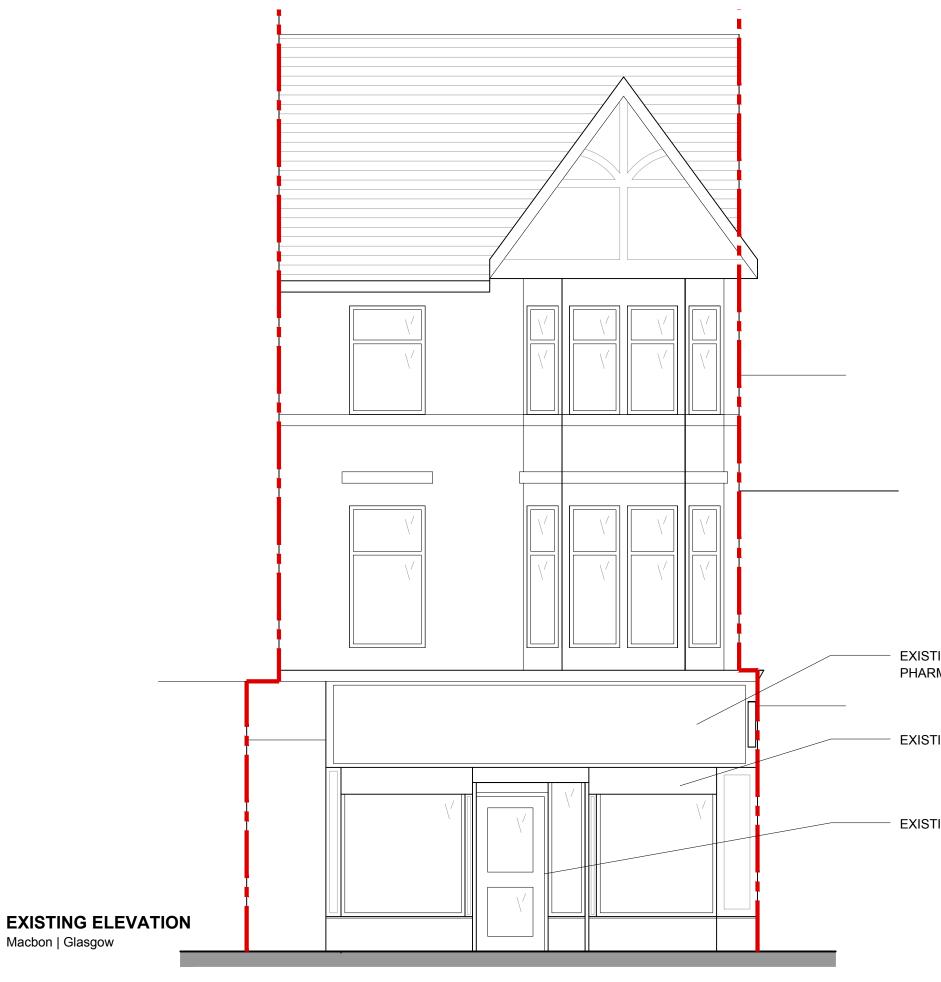

Project Macbon Pharmacy Drawn by FH Title Existing Elevation Job no. 712

scale metres

Scales 1:50@A3

Date 27/11/2023

Drawing no. Revision 01 1.0

EXISTING RECESSED SHOP DOOR

EXISTING SHUTTER BOXES

EXISTING SIGNAGE INCLUDING PROJECTING PHARMACY SIGN