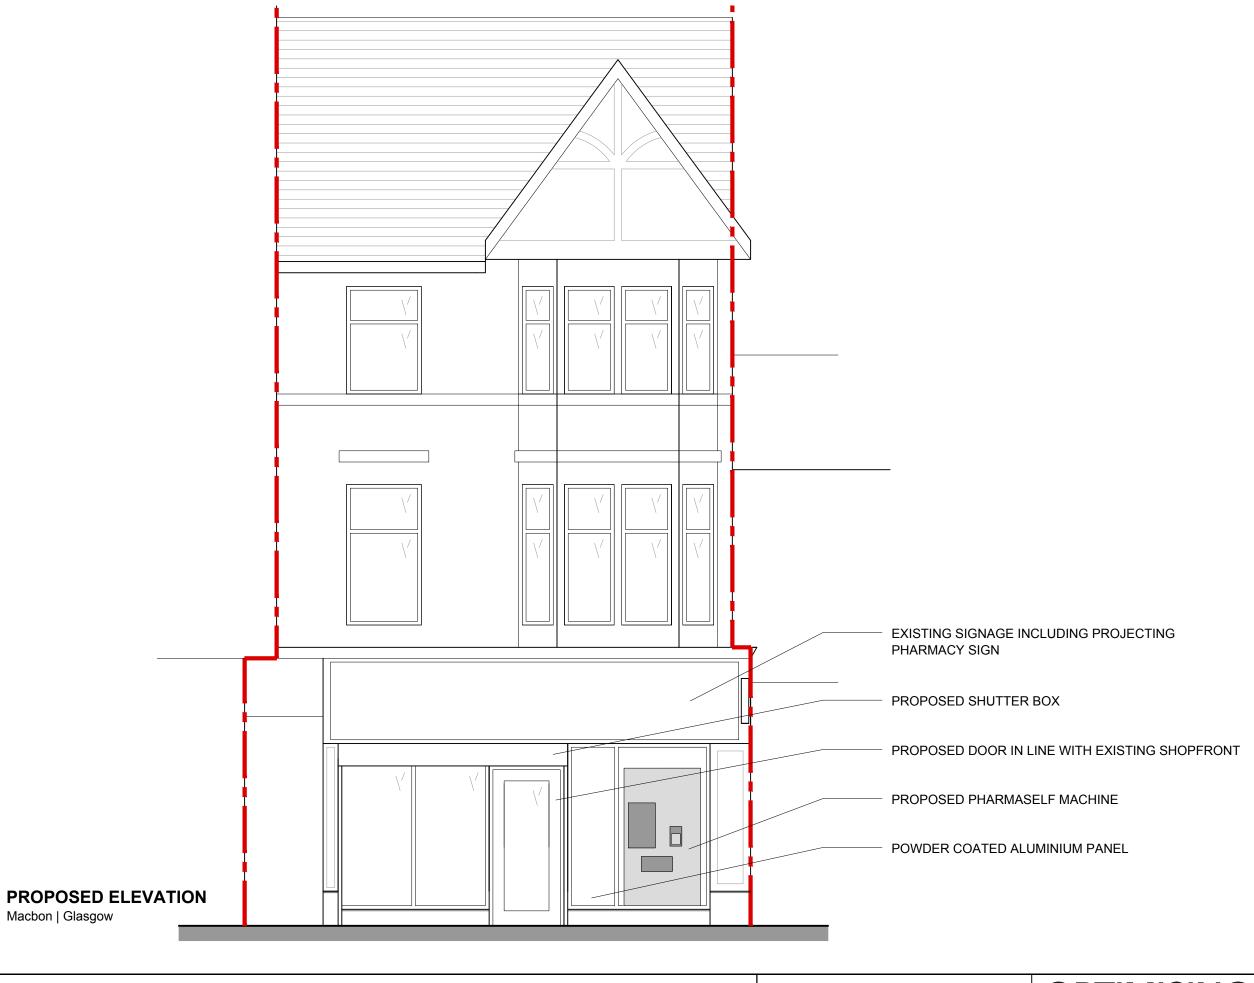

PLANNING
scale metres

Project Drawn by Scales Date
Macbon Pharmacy FH 1:50@A3 27/11/2023

Title Job no. Drawing no. Revision
Proposed Elevation 712 02 1.0