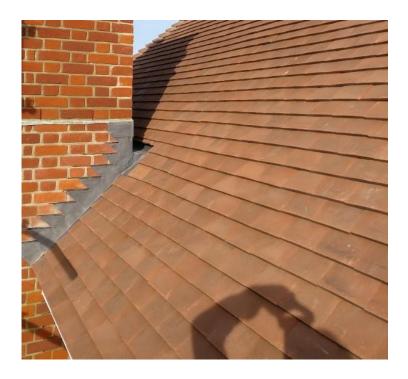

## **Pitched Roofs:**

Edilians Phalempin 'Amber' small plain clay tiles with matching ridge and bonnet hip tiles.

<u>Walls</u>
Traditional Brick and Stone's 'Aldwick Special Reserve' clay multi-stock facing bricks