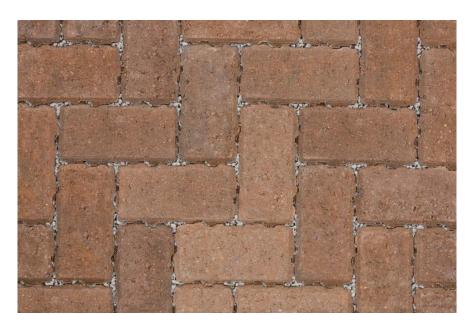

Cycle Store area and section of driveway to front of Nos 54a and 56 Steyne Road

Marshalls 'Driveline Priora', colour Brindle