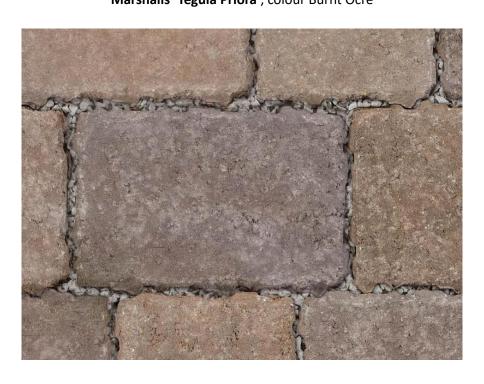

## Access road entrance pinch point: Marshalls 'Tegula Priora', colour Burnt Ocre

<u>Parking spaces</u> <u>Marshalls 'Driveline Priora'</u>, colour Burnt Ocre

<u>Patios and Access paths</u> <u>Marshalls 'Saxon'</u>, colour Charcoal