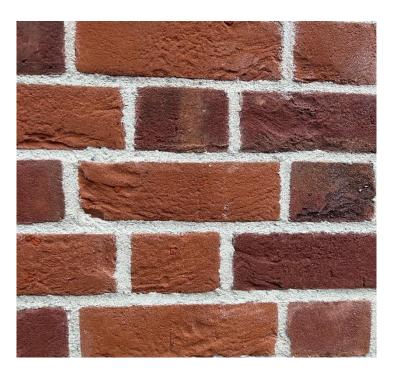

## **Pitched Roofs:**

Edilians Phalempin 'Amber' small plain clay tiles with matching ridge and bonnet hip tiles.

<u>Walls</u>
Traditional Brick and Stone's 'Aldwick Special Reserve' clay multi-stock facing bricks