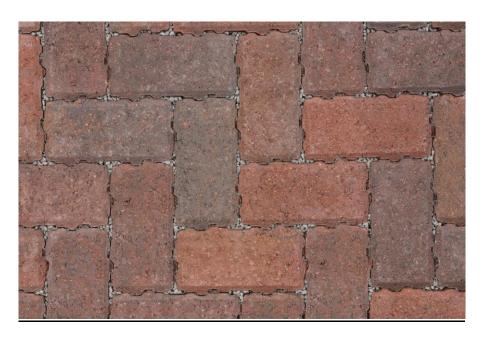

## Access road entrance pinch point: Marshalls 'Tegula Priora', colour Burnt Ocre

<u>Parking spaces</u> <u>Marshalls 'Driveline Priora'</u>, colour Burnt Ocre

<u>Patios and Access paths</u> <u>Marshalls 'Saxon'</u>, colour Charcoal

Cycle Store area and section of driveway to front of Nos 54a and 56 Steyne Road

Marshalls 'Driveline Priora', colour Brindle