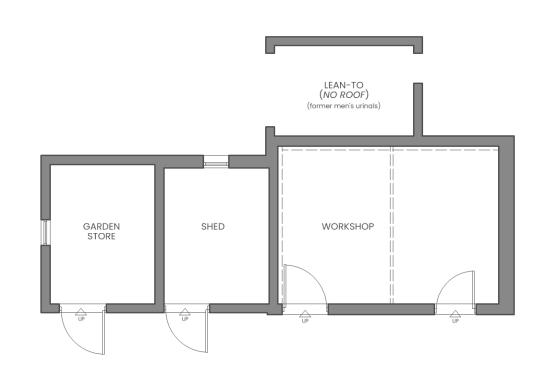

West Elevation
Scale: 1:100

South Elevation
Scale: 1:100

Scale: 1:100

North Elevation
Scale: 1:100

Rev. Date. Initial Comment

PROJECT The Olde Ship

STATUS ISSUE FOR PLANNING

DRAWING NO. 22-100-3-05

DRAWING TITLE Existing Out Building

SCALE 1:100

• A3 Landscape

DRAWN BY RM/SM

DATE NOV-22