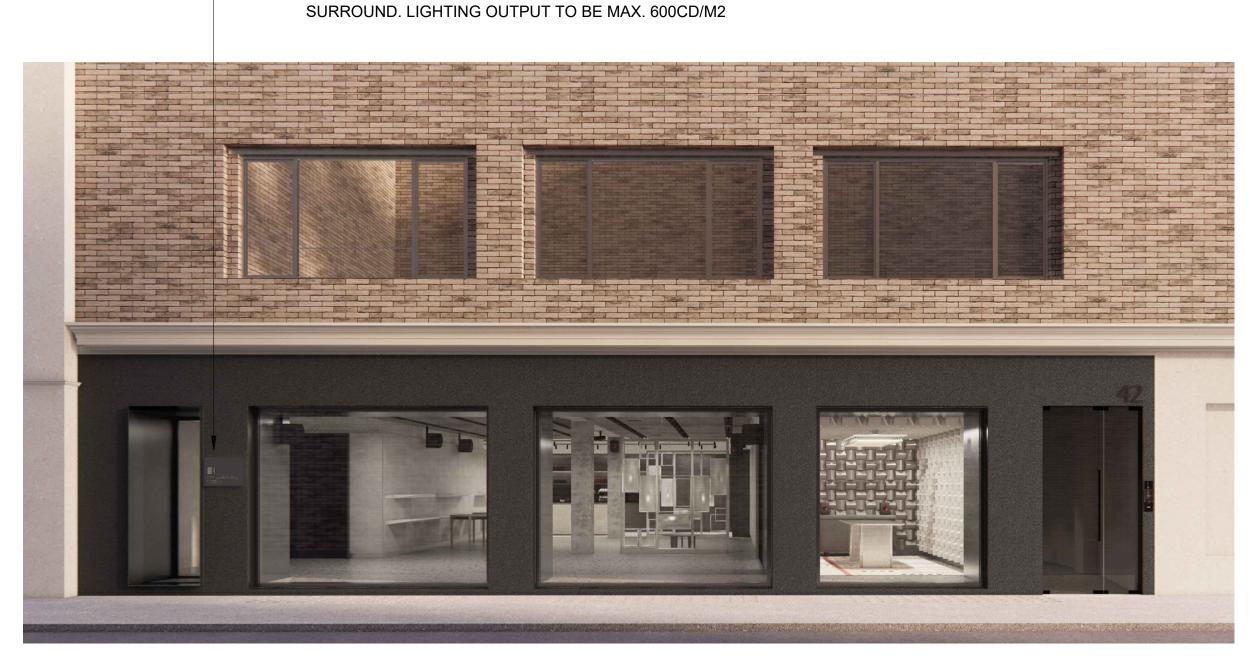

CUT OUT CHARACTERS WITH LED BACK LIGHTING TO

## 1 PROPOSED FACADE SIGNAGE VISUAL

| REV | DATE | REVISION DETAILS | BY | CHECK | NOTES |
|-----|------|------------------|----|-------|-------|
|     |      |                  |    |       |       |

| PROJECT NAME           |                | CLIENT   |
|------------------------|----------------|----------|
| KEF Great Portland     | KEF            |          |
| DRAWING TITLE          |                |          |
| Proposed Facade Visual |                |          |
| PROJECT NUMBER         | DRAWING NUMBER | REVISION |
| 9496                   | 90-013         | 0        |
| FIRST ISSUE DATE       | SCALE @A3      | STATUS   |
| 24.11.2023             |                |          |
|                        |                |          |