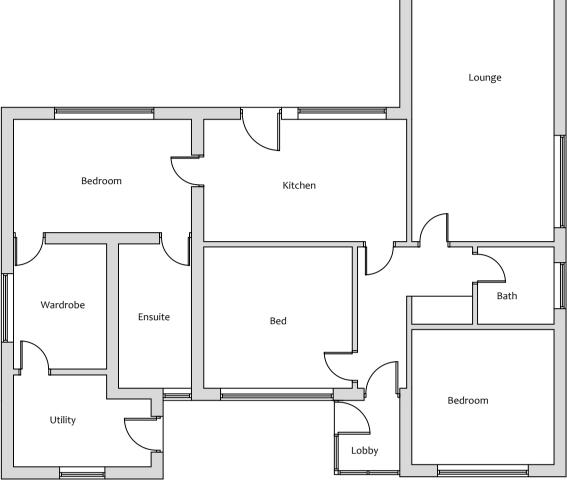

## AS EXISTING

Side Elevation (Southwest)

**Court Yard Elevation** (Southwest)