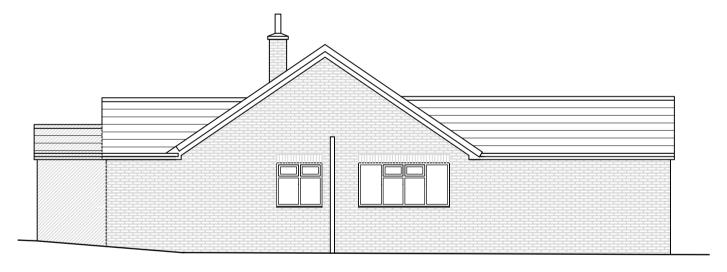

## AS EXISTING

Side Elevation (Southwest)

**Court Yard Elevation** (Southwest)