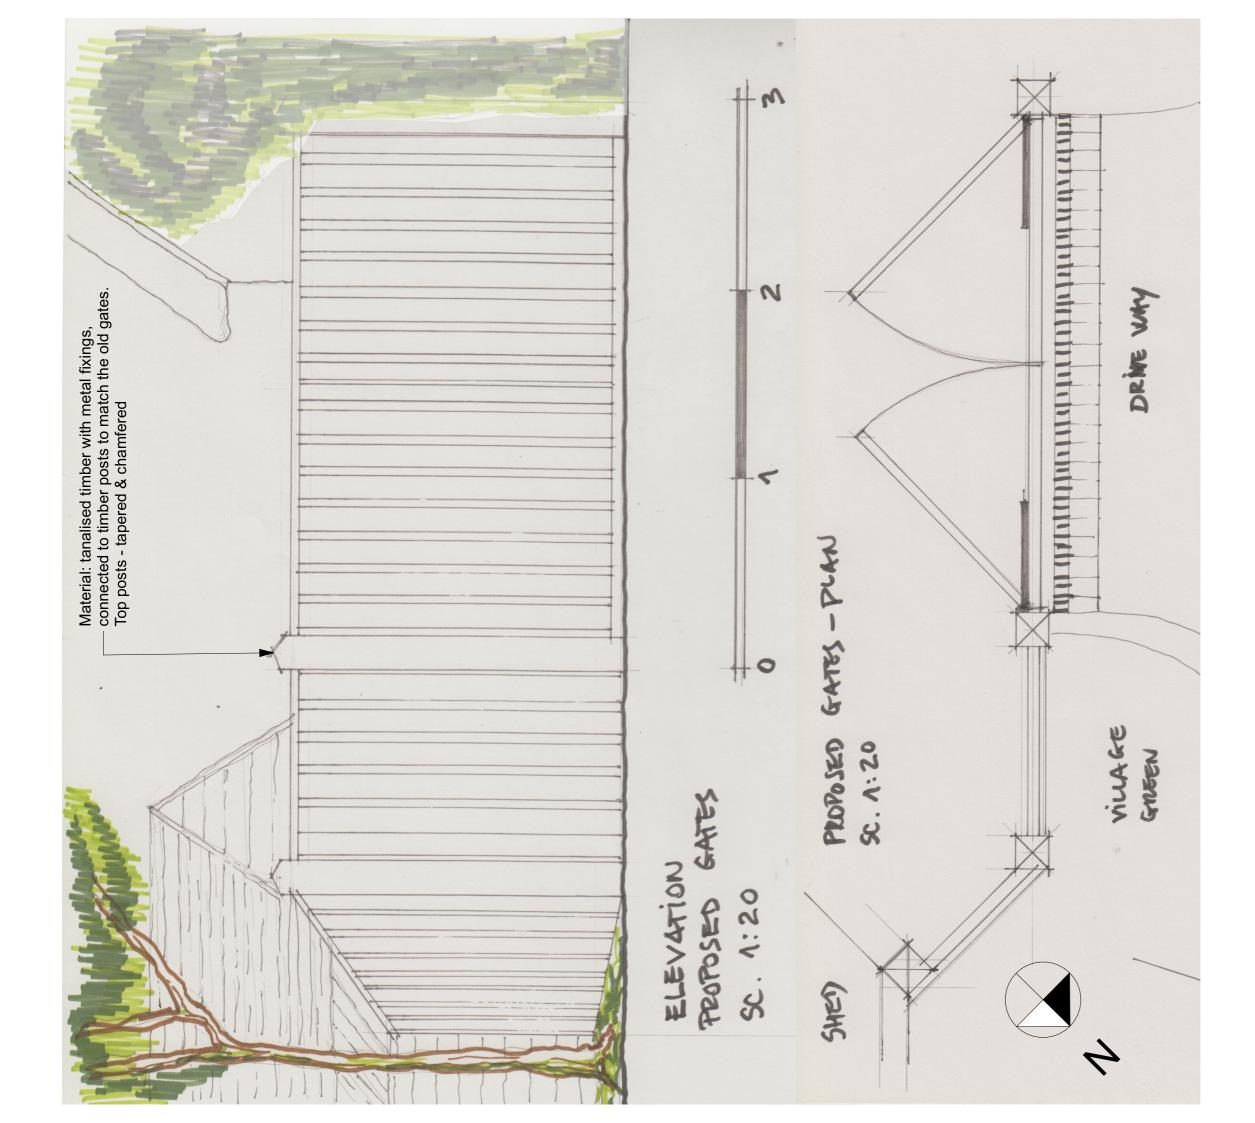

# The Thatched Cottage Erection of Gates and Fence

Drawing title

Proposed Entrance Gates - Plan & Elevation

Scale