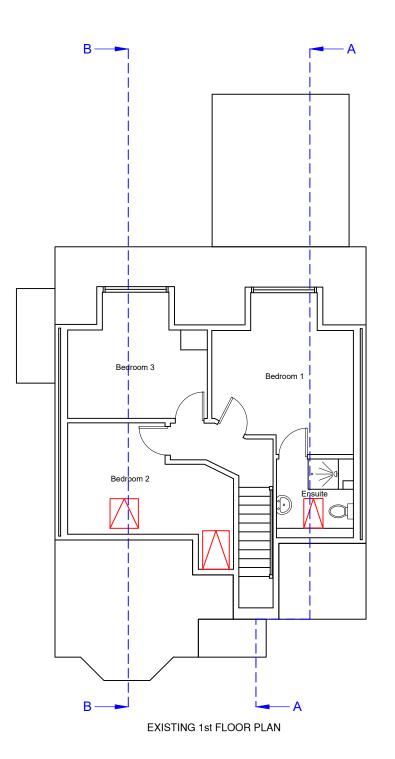

## EXISTING SECTION THROUGH

## DRAWING No. DAK / WR / 07

| SCALE   | 1:100 @ A3 (printed to scale) |            |     |
|---------|-------------------------------|------------|-----|
| DATE :- | 02 / 11 / 2023                | DRAWN BY:- | DAK |