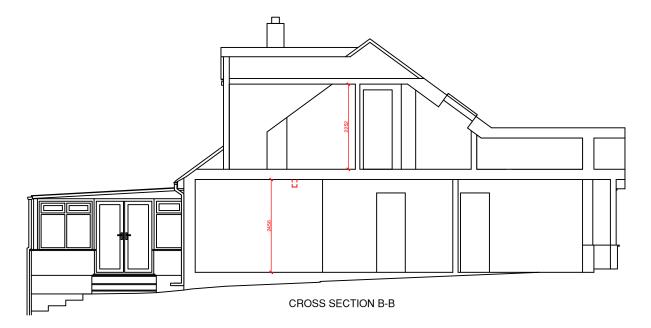

## EXISTING SECTION THROUGH

## DRAWING No. DAK / WR / 07

| SCALE   | 1:100 @ A3 (printed to scale) |            |     |
|---------|-------------------------------|------------|-----|
| DATE :- | 02 / 11 / 2023                | DRAWN BY:- | DAK |