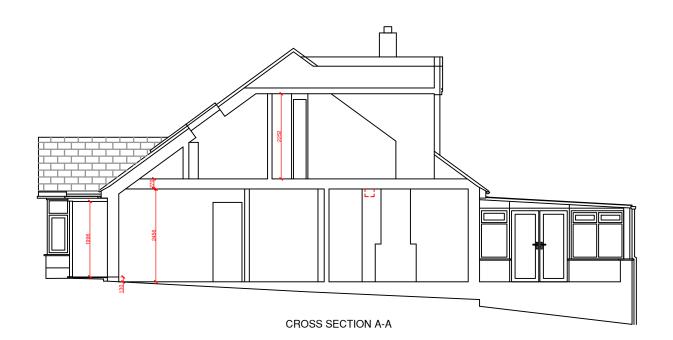

## EXISTING SECTION THROUGH

## DRAWING No. DAK / WR / 07

| SCALE   | 1:100 @ A3 (printed to scale) |            |     |
|---------|-------------------------------|------------|-----|
| DATE :- | 02 / 11 / 2023                | DRAWN BY:- | DAK |