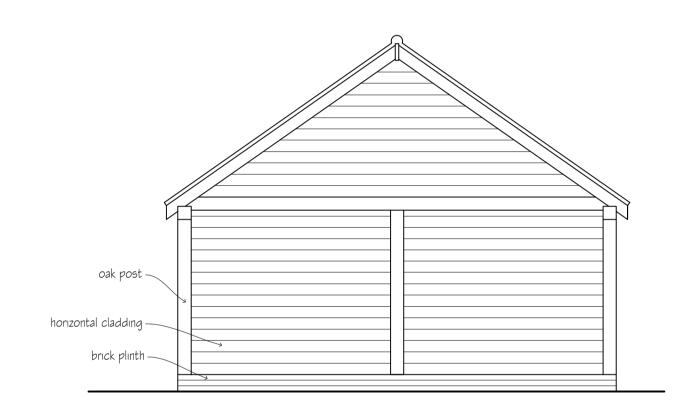

SOUTH EAST ELEVATION











NORTH EAST ELEVATION



SOUTH WEST ELEVATION

## A Client revisions DB 16.01.24 revisions initial date

Contractors, Sub Contractors and Suppliers are to check all relevant dimensions and levels of site and buildings before commencing any shop drawings or building work.

This drawing is copyright and may not be reproduced in any part of form without the written consent of Fowler Architecture and Planning

<sup>project</sup> FAIRDOWN HOUSE Vernham Dean

## Timber Cartshed



| scale<br>1:50 @A1 | drawn by<br>DB | <sup>date</sup><br>Jan '24 |
|-------------------|----------------|----------------------------|
| 231025-20         | Α              |                            |
| drawing no        |                | rev                        |



Pewsey Wiltshire SN9 5AF tel (01672) 569444