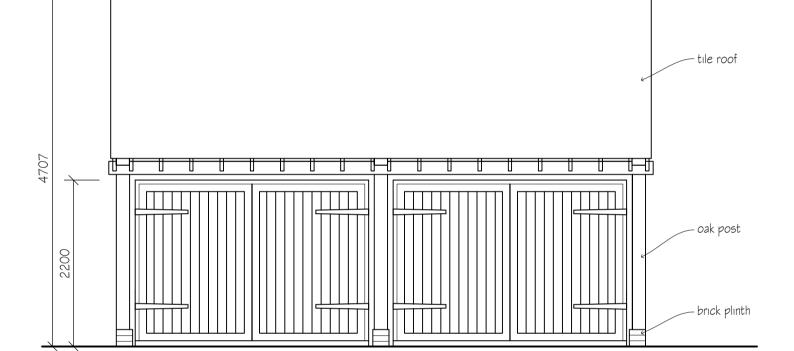

SOUTH EAST ELEVATION











NORTH EAST ELEVATION



SOUTH WEST ELEVATION

## A Client revisions DB 16.01.24 revisions initial date

Contractors, Sub Contractors and Suppliers are to check all relevant dimensions and levels of site and buildings before commencing any shop drawings or building work.

This drawing is copyright and may not be reproduced in any part of form without the written consent of Fowler Architecture and Planning

<sup>project</sup> FAIRDOWN HOUSE Vernham Dean

## Timber Cartshed



| scale<br>1:50 @A1 | drawn by<br>DB | <sup>date</sup><br>Jan '24 |
|-------------------|----------------|----------------------------|
| 231025-20         | Α              |                            |
| drawing no        |                | rev                        |



Pewsey Wiltshire SN9 5AF tel (01672) 569