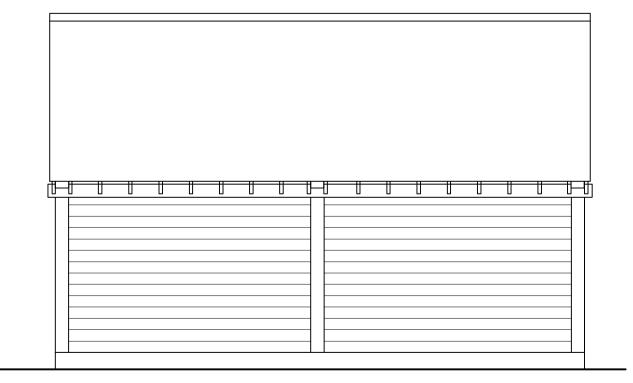

SOUTH EAST ELEVATION











NORTH EAST ELEVATION



SOUTH WEST ELEVATION

## A Client revisions DB 16.01.24 revisions initial date

Contractors, Sub Contractors and Suppliers are to check all relevant dimensions and levels of site and buildings before commencing any shop drawings or building work.

This drawing is copyright and may not be reproduced in any part of form without the written consent of Fowler Architecture and Planning

<sup>project</sup> FAIRDOWN HOUSE Vernham Dean

## Timber Cartshed



| scale<br>1:50 @A1 | drawn by<br>DB | <sup>date</sup><br>Jan '24 |
|-------------------|----------------|----------------------------|
| 231025-20         | Α              |                            |
| drawing no        |                | rev                        |



Pewsey Wiltshire SN9 5AF tel (01672)