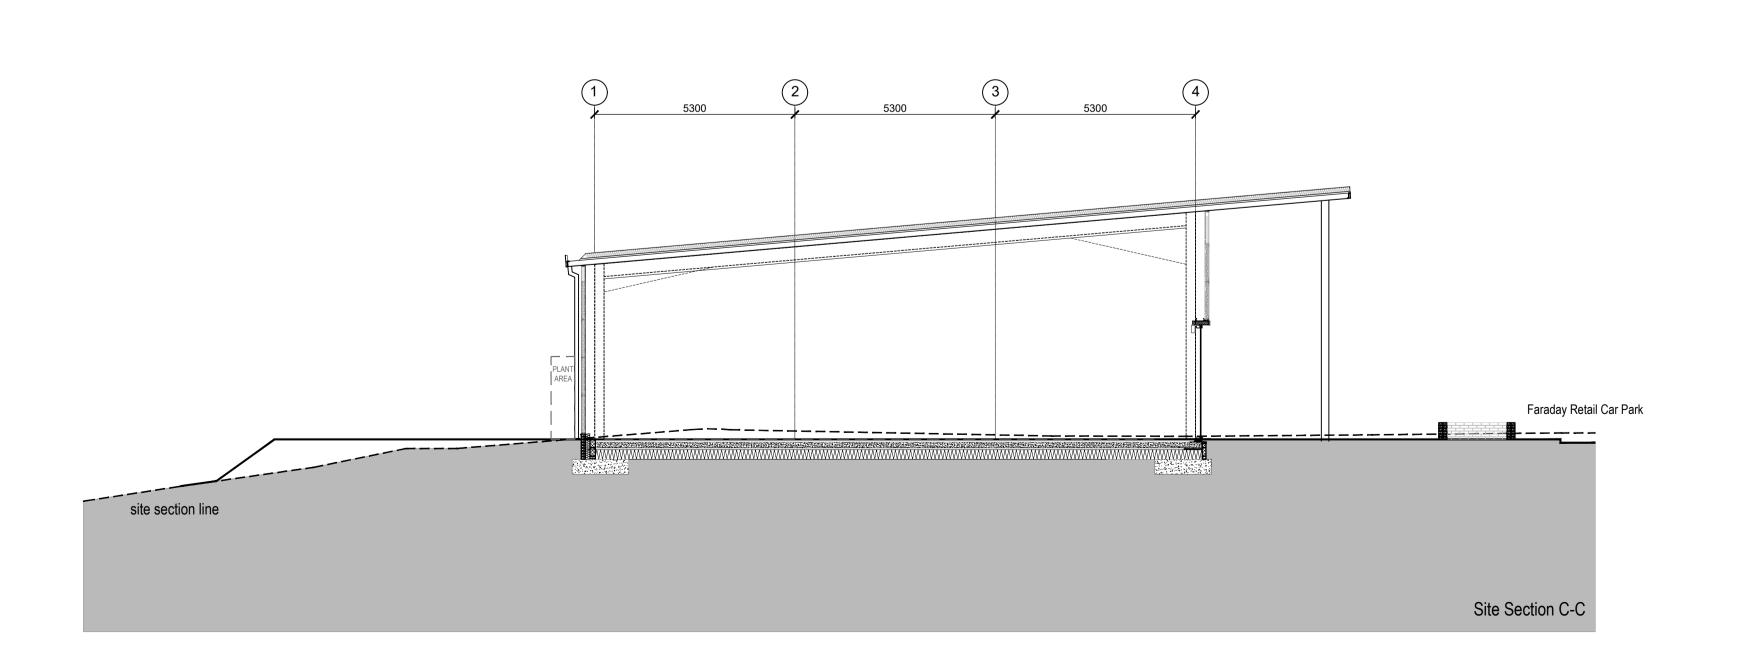

SITE EXTRACT | SCALE 1:250

0m 1 2 3 4 5 6 7 8 9 10 1:100

Do not scale this drawing - if in doubt ask.
All sizes to be checked on site prior to construction.
This drawing is the copyright of the author.

| P5                       | 21.11.23                  | Sections ch<br>Proposed Fl   | anged in line with upo                | dated RP                            |
|--------------------------|---------------------------|------------------------------|---------------------------------------|-------------------------------------|
| P4                       | 12.06.23                  |                              |                                       | ers RP                              |
| P3                       | 12.05.23                  | Bin store he                 | ight adjusted.                        | RP                                  |
| P2                       | 11.05.23                  | Bin store up                 | dated to brick.                       | RF                                  |
| P1                       | 08.05.23                  |                              | o rear extended to<br>Ite plant area. | RF                                  |
| s n                      | nith                      | desi                         | gn assoc                              | <b>iates</b><br>ithdesign.co.uk     |
|                          |                           | ed Archit<br>escent, Glasgow |                                       | 0141 353 3501                       |
|                          | Le<br>-                   | egal & Ger                   | neral                                 |                                     |
| project                  |                           |                              |                                       |                                     |
| project                  |                           |                              | rrace Units<br>ail Park, COATBRID     | OGE                                 |
|                          | , Fc                      |                              | ail Park, COATBRID                    |                                     |
| drawing                  | Fc<br>Pr<br>-             | araday Ret                   | ail Park, COATBRID<br>ections         | original size<br>A 1<br>drawr       |
| drawing<br>scale<br>date | Fc<br>Pr<br>-<br>1:       | oposed Se                    | ail Park, COATBRID<br>ections         | original size                       |
| drawing                  | Fc<br>Pr<br>-<br>1:<br>05 | oposed Se                    | ail Park, COATBRID<br>ections         | original size<br>A 1<br>drawr<br>RP |