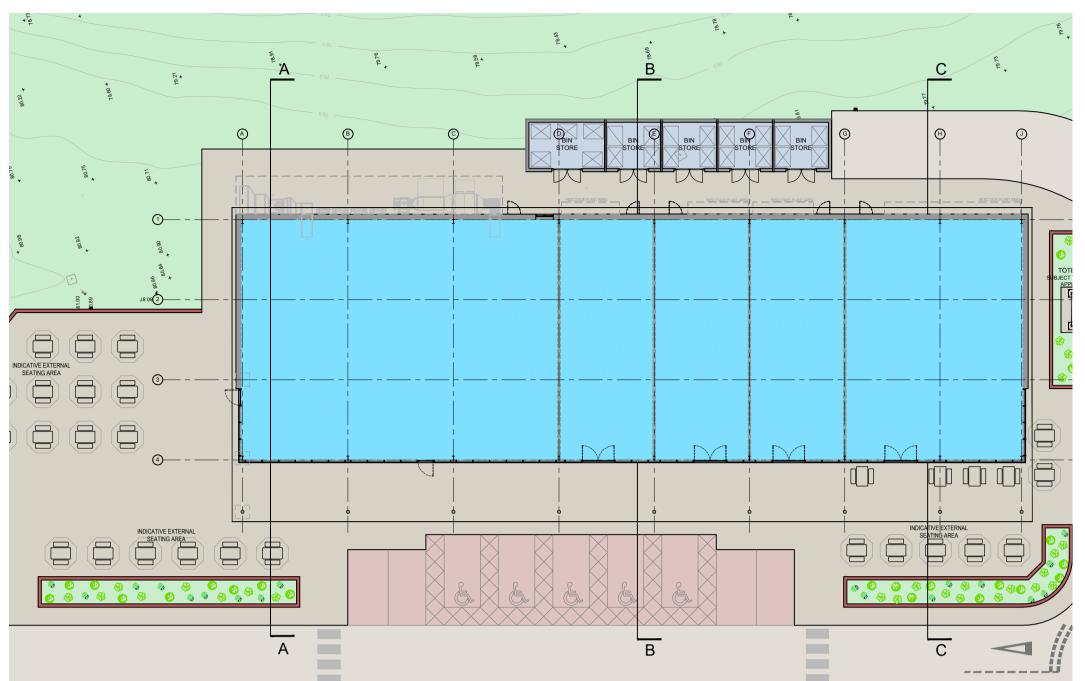

SITE EXTRACT | SCALE 1:250

0m 1 2 3 4 5 6 7 8 9 10 1:100

Do not scale this drawing - if in doubt ask.
All sizes to be checked on site prior to construction.
This drawing is the copyright of the author.

| P5                       | 21.11.23                  | Sections ch<br>Proposed Fl   | anged in line with upo                | dated RP                            |
|--------------------------|---------------------------|------------------------------|---------------------------------------|-------------------------------------|
| P4                       | 12.06.23                  |                              |                                       | ers RP                              |
| P3                       | 12.05.23                  | Bin store he                 | ight adjusted.                        | RP                                  |
| P2                       | 11.05.23                  | Bin store up                 | dated to brick.                       | RF                                  |
| P1                       | 08.05.23                  |                              | o rear extended to<br>Ite plant area. | RF                                  |
| s n                      | nith                      | desi                         | gn assoc                              | <b>iates</b><br>ithdesign.co.uk     |
|                          |                           | ed Archit<br>escent, Glasgow |                                       | 0141 353 3501                       |
|                          | Le<br>-                   | egal & Ger                   | neral                                 |                                     |
| project                  |                           |                              |                                       |                                     |
| project                  |                           |                              | rrace Units<br>ail Park, COATBRID     | OGE                                 |
|                          | , Fc                      |                              | ail Park, COATBRID                    |                                     |
| drawing                  | Fc<br>Pr<br>-             | araday Ret                   | ail Park, COATBRID<br>ections         | original size<br>A 1<br>drawr       |
| drawing<br>scale<br>date | Fc<br>Pr<br>-<br>1:       | oposed Se                    | ail Park, COATBRID<br>ections         | original size                       |
| drawing                  | Fc<br>Pr<br>-<br>1:<br>05 | oposed Se                    | ail Park, COATBRID<br>ections         | original size<br>A 1<br>drawr<br>RP |