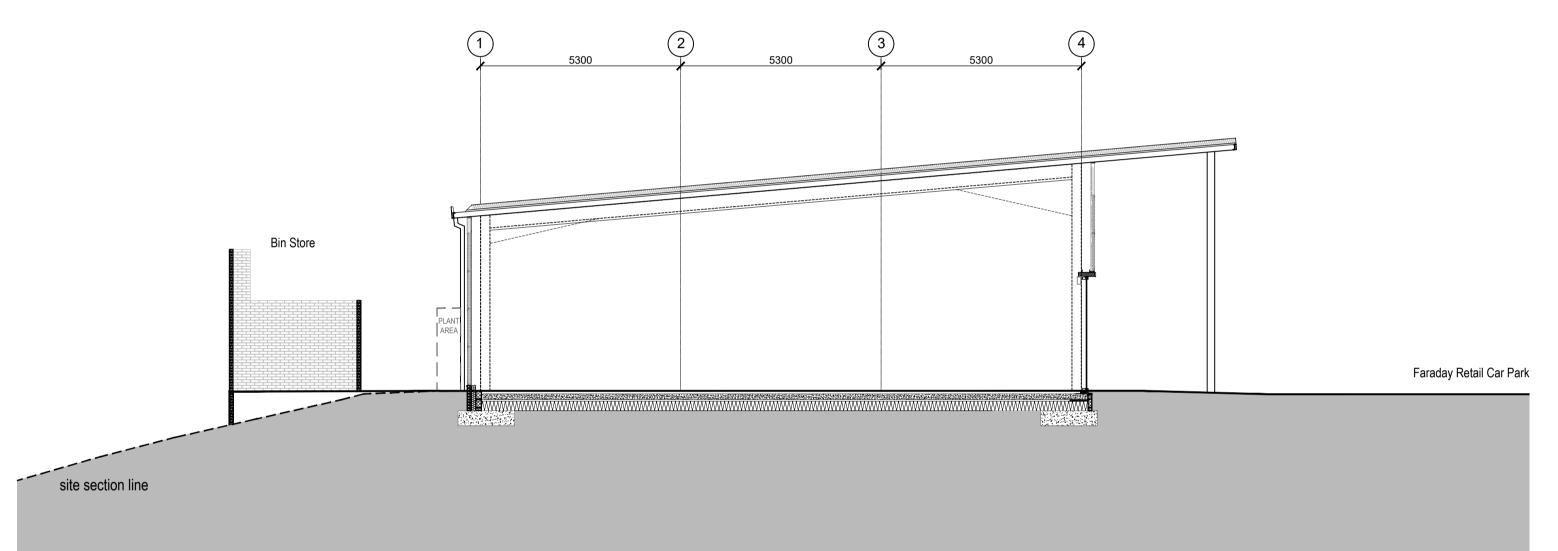

SITE EXTRACT | SCALE 1:250

0m 1 2 3 4 5 6 7 8 9 10 1:100

Do not scale this drawing - if in doubt ask.
All sizes to be checked on site prior to construction.
This drawing is the copyright of the author.

| P5                       | 21.11.23                  | Sections ch<br>Proposed Fl   | anged in line with upo                | dated RP                            |
|--------------------------|---------------------------|------------------------------|---------------------------------------|-------------------------------------|
| P4                       | 12.06.23                  |                              |                                       | ers RP                              |
| P3                       | 12.05.23                  | Bin store he                 | ight adjusted.                        | RP                                  |
| P2                       | 11.05.23                  | Bin store up                 | dated to brick.                       | RF                                  |
| P1                       | 08.05.23                  |                              | o rear extended to<br>Ite plant area. | RF                                  |
| s n                      | nith                      | desi                         | gn assoc                              | <b>iates</b><br>ithdesign.co.uk     |
|                          |                           | ed Archit<br>escent, Glasgow |                                       | 0141 353 3501                       |
|                          | Le<br>-                   | egal & Ger                   | neral                                 |                                     |
| project                  |                           |                              |                                       |                                     |
| project                  |                           |                              | rrace Units<br>ail Park, COATBRID     | OGE                                 |
|                          | , Fc                      |                              | ail Park, COATBRID                    |                                     |
| drawing                  | Fc<br>Pr<br>-             | araday Ret                   | ail Park, COATBRID<br>ections         | original size<br>A 1<br>drawr       |
| drawing<br>scale<br>date | Fc<br>Pr<br>-<br>1:       | oposed Se                    | ail Park, COATBRID<br>ections         | original size                       |
| drawing                  | Fc<br>Pr<br>-<br>1:<br>05 | oposed Se                    | ail Park, COATBRID<br>ections         | original size<br>A 1<br>drawr<br>RP |