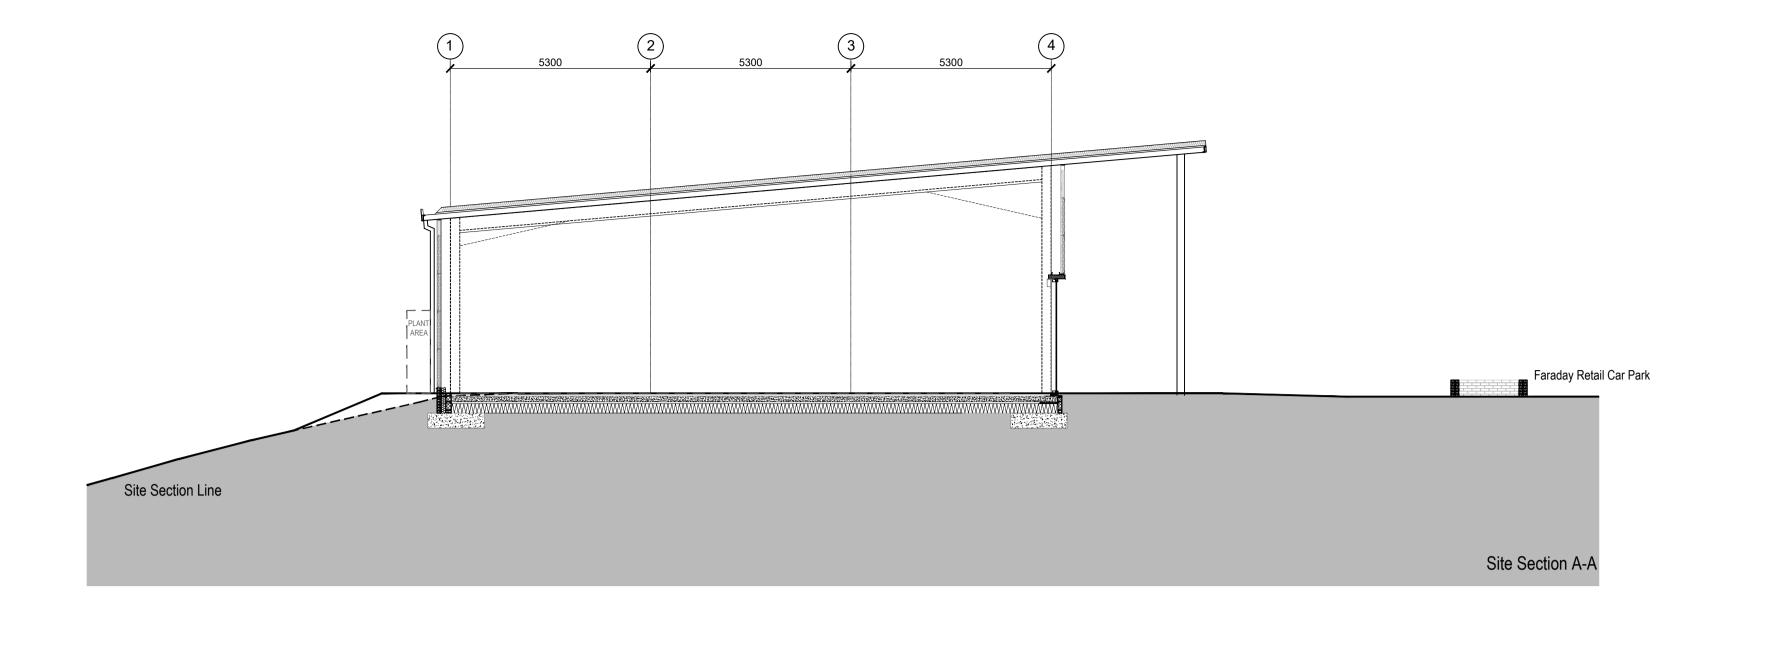

SITE EXTRACT | SCALE 1:250

0m 1 2 3 4 5 6 7 8 9 10 1:100

Do not scale this drawing - if in doubt ask.
All sizes to be checked on site prior to construction.
This drawing is the copyright of the author.

| P5                       | 21.11.23                  | Sections ch<br>Proposed Fl   | anged in line with upo                | dated RP                            |
|--------------------------|---------------------------|------------------------------|---------------------------------------|-------------------------------------|
| P4                       | 12.06.23                  |                              |                                       | ers RP                              |
| P3                       | 12.05.23                  | Bin store he                 | ight adjusted.                        | RP                                  |
| P2                       | 11.05.23                  | Bin store up                 | dated to brick.                       | RF                                  |
| P1                       | 08.05.23                  |                              | o rear extended to<br>Ite plant area. | RF                                  |
| s n                      | nith                      | desi                         | gn assoc                              | <b>iates</b><br>ithdesign.co.uk     |
|                          |                           | ed Archit<br>escent, Glasgow |                                       | 0141 353 3501                       |
|                          | Le<br>-                   | egal & Ger                   | neral                                 |                                     |
| project                  |                           |                              |                                       |                                     |
| project                  |                           |                              | rrace Units<br>ail Park, COATBRID     | OGE                                 |
|                          | , Fc                      |                              | ail Park, COATBRID                    |                                     |
| drawing                  | Fc<br>Pr<br>-             | araday Ret                   | ail Park, COATBRID<br>ections         | original size<br>A 1<br>drawr       |
| drawing<br>scale<br>date | Fc<br>Pr<br>-<br>1:       | oposed Se                    | ail Park, COATBRID<br>ections         | original size                       |
| drawing                  | Fc<br>Pr<br>-<br>1:<br>05 | oposed Se                    | ail Park, COATBRID<br>ections         | original size<br>A 1<br>drawr<br>RP |