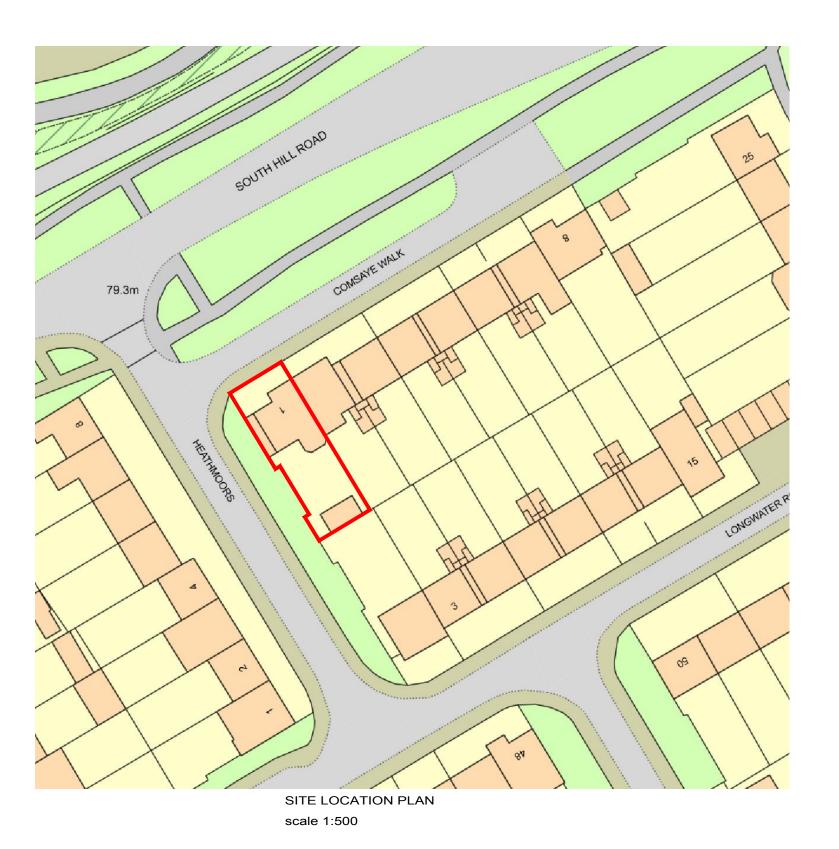

## REVISION DATA-

PROJECT SITE:

1COMSAYE WALK **BRACKNELL** BERKSHIRE RG12 7NP

Project:

**GROUND FLOOR** REAR EXTENSION

DRAWING STATUS
PLANNING

DRAWING TITLE

## SITE LOCATION PLANS

| SCALE-             | As Shown  | DRAWN BY- Tan |
|--------------------|-----------|---------------|
| DATE- January 2022 |           | PROJ NO -     |
| DRG NO-            | 02-PP-300 | REVISION-     |