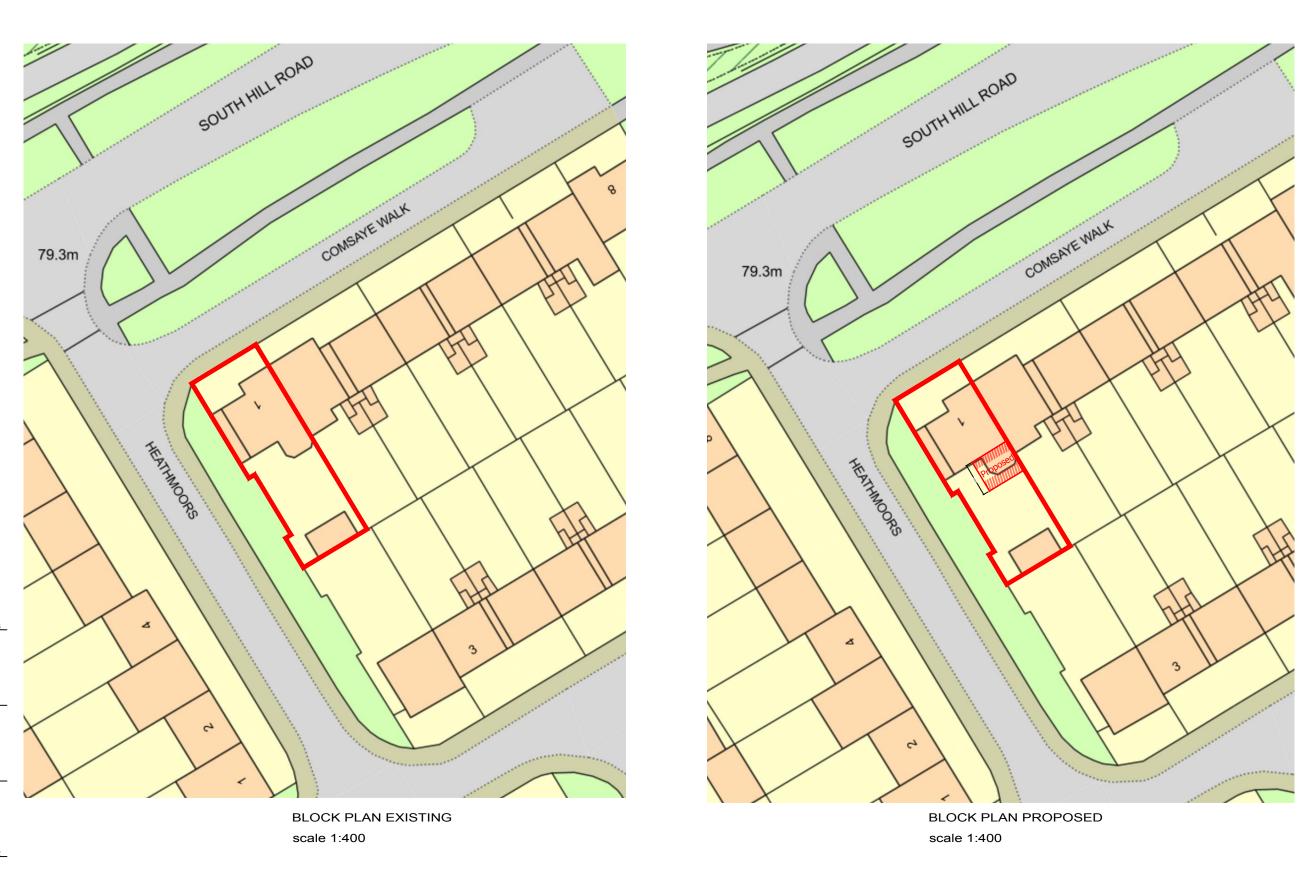

REVISION DATA-

PROJECT SITE:

1COMSAYE WALK **BRACKNELL BERKSHIRE** RG12 7NP

Project:

**GROUND FLOOR** REAR EXTENSION

DRAWING STATUS **PLANNING** 

DRAWING TITLE

**BLOCK PLAN** 

| SCALE-  | 1:400 @ A3   | DRAWN BY- Tan |
|---------|--------------|---------------|
| DATE-   | January 2022 | PROJ NO -     |
| DRG NO- | 02-PP-307    | REVISION-     |