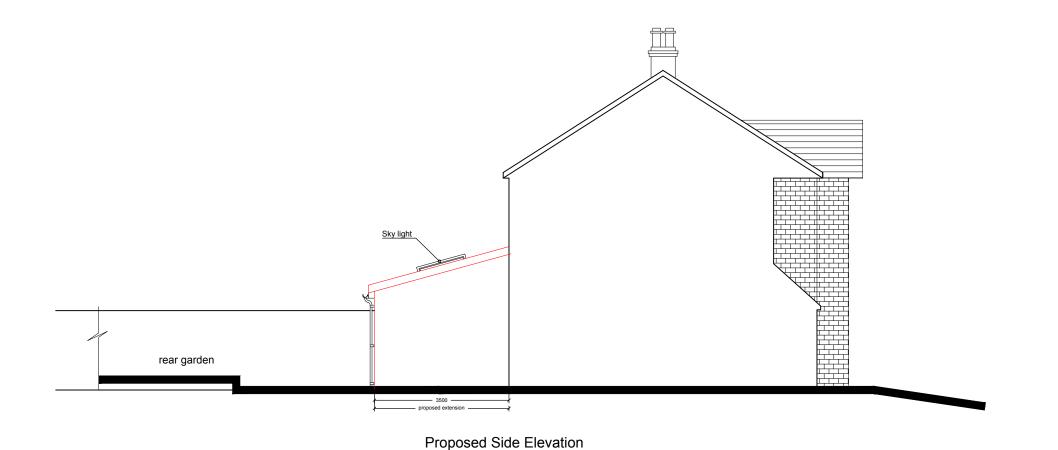

## PROJECT SITE:

1COMSAYE WALK **BRACKNELL** BERKSHIRE RG12 7NP

Project:

**GROUND FLOOR REAR EXTENSION** 

DRAWING STATUS
PLANNING