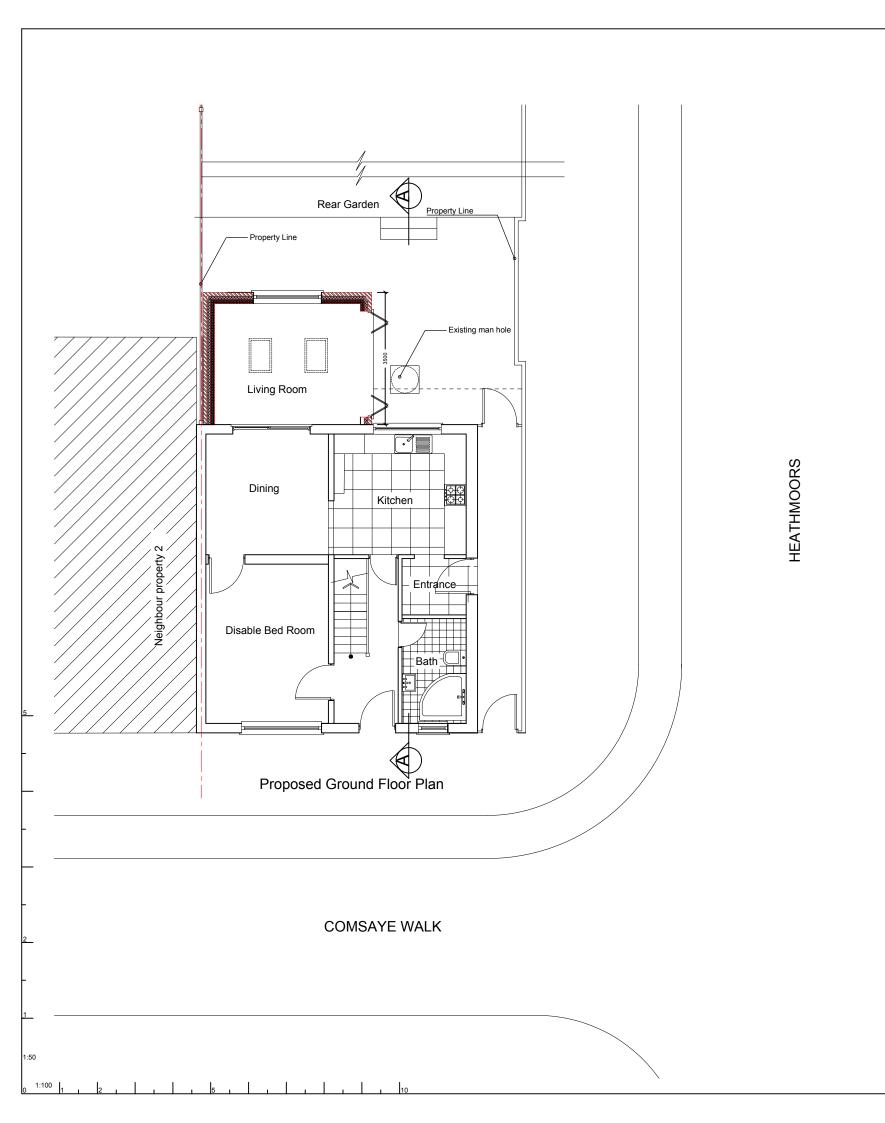

## REVISION DATA-

PROJECT SITE:

1COMSAYE WALK **BRACKNELL** BERKSHIRE RG12 7NP

Project:

**GROUND FLOOR** REAR EXTENSION

DRAWING STATUS **PLANNING** 

DRAWING TITLE

## PROPOSED PLANS

| SCALE-  | 1:100        | DRAWN BY- Tan       |
|---------|--------------|---------------------|
| DATE-   | January 2022 | First<br>REVISION-  |
| DRG NO- | 02-PP-304    | Second<br>REVISION- |