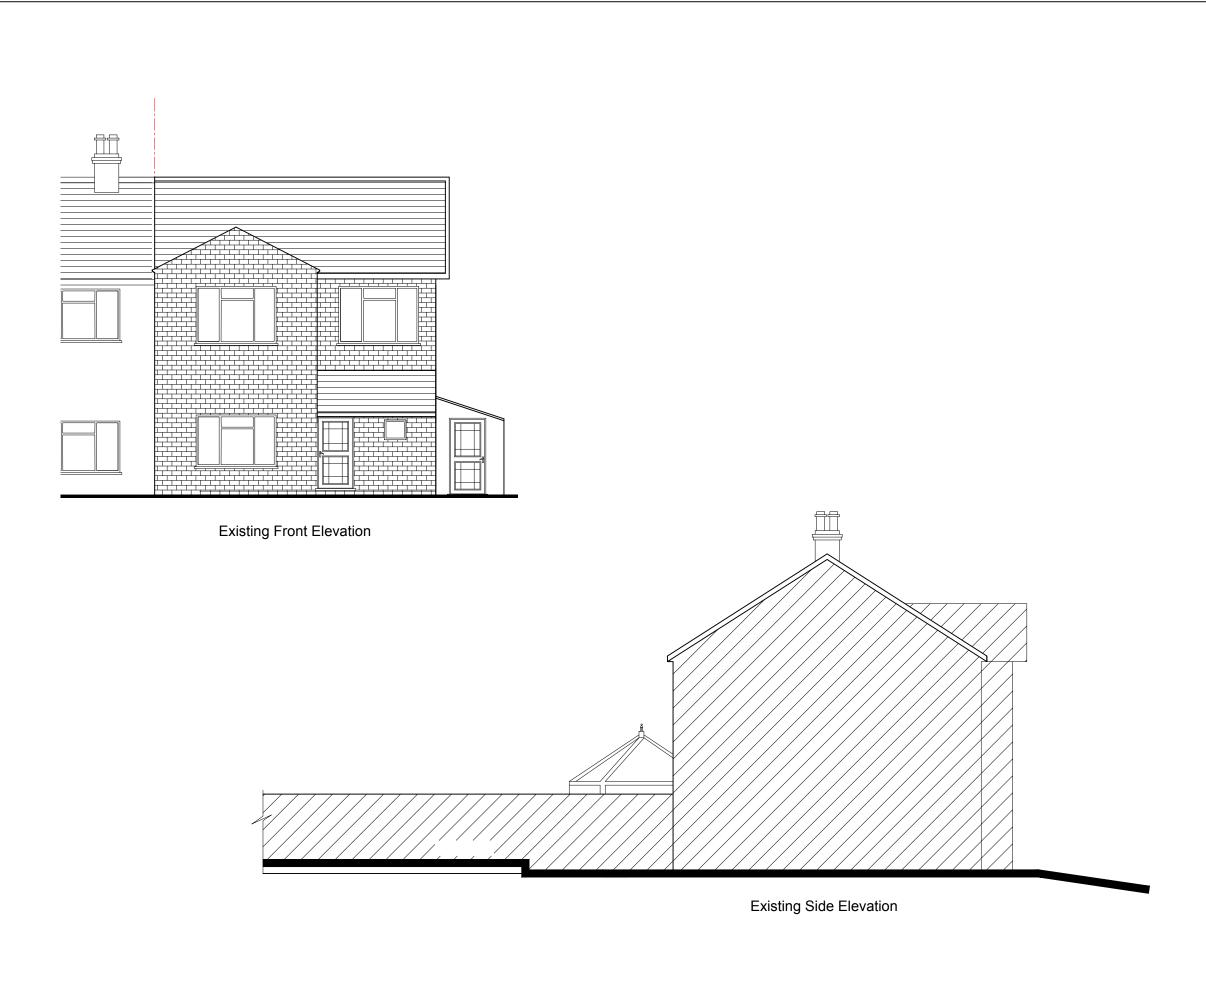

### REVISION DATA-

PROJECT SITE:

1COMSAYE WALK **BRACKNELL BERKSHIRE** RG12 7NP

GROUND FLOOR REAR EXTENSION

DRAWING STATUS
PLANNING

DRAWING TITLE

## **EXISTING ELEVATION-1**

| SCALE-  | 1:50         | DRAWN BY- Tan       |
|---------|--------------|---------------------|
| DATE-   | January 2022 | First<br>REVISION-  |
| DRG NO- | 02-PP-302    | Second<br>REVISION- |