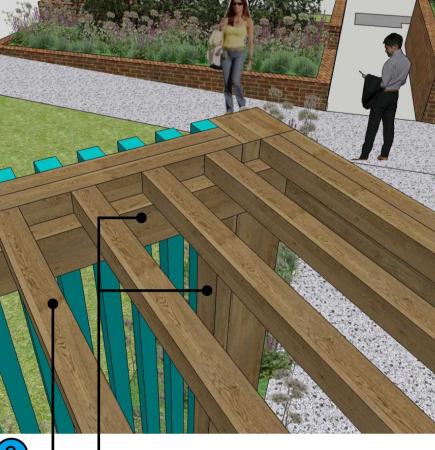

INSTALLED TO ENGINEERS

SPECIFICATION.

CYCLE STAND. SUPPLIER:
MARSHALLS OR EQUAL.
PRODUCT: SHEFFIELD CYCLE
STAND. MATERIAL: GALVANISED
STEEL. ROOT FIXED.
INSTALLED TO SUPPLIERS
RECOMMENDATION.

PERGOLA. 7.8M X 3.6M CONSTRUCTED USING HARDWOOD TIMBER.

ROOF SLATS: L:2400MM X 50MM X 50MM

FRAMEWORK: L:VARIOUS X 100MM X 50MM

COLOUR COORDINATED VERTICAL TIMBERS: L:2650MM X 50MM X 50MM PAINTED TO MATCH COLOURS OF ENTRANCES.

POSTS: L:2750MM X 150MM X 150MM.

ROOF FRONT & REAR COVER PANEL: L:VARIOUS X 150MM X 50MM