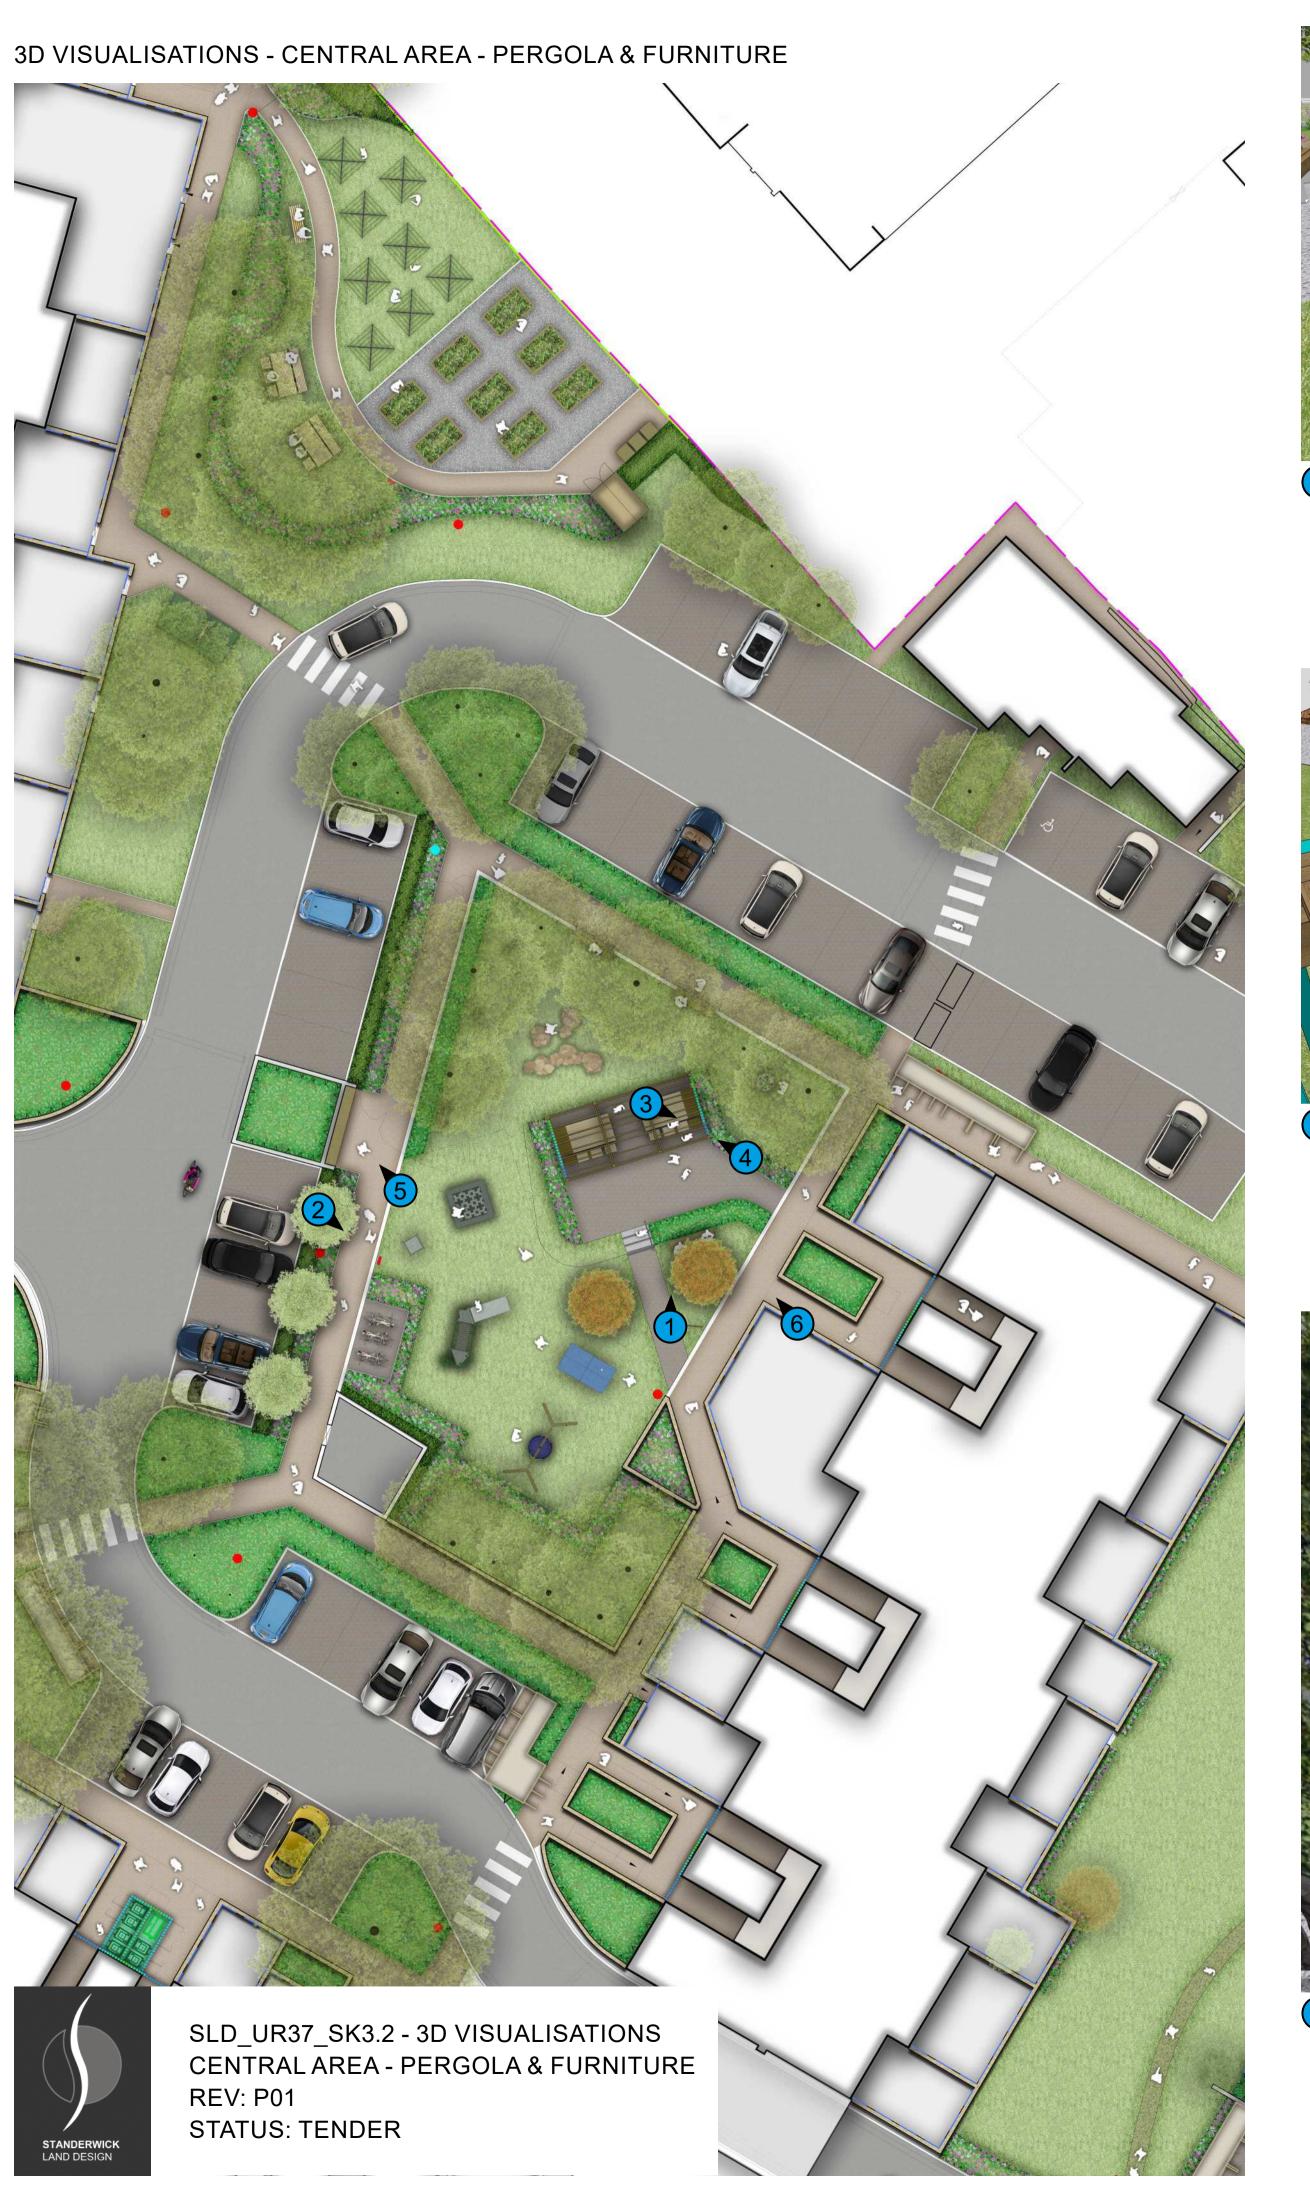

STEP UNITS. SUPPLIER: MARSHALLS.
PRODUCT CONSERVATION X STEP
UNITS. DIMENSIONS: W:1500MM X

D:400MM X H:150MM. COLOUR: SILVER
W/CONTRAST STRIP. INSTALLED TO
SUPPLIERS RECOMMENDATION.

LINEAR SEAT LOCATED WITHIN PLAY AREA. FSC CERTIFIED HARDWOOD. SUPPLIER: STREETLIFE OR EQUAL. PRODUCT: ROUGH AND READY 6 OR EQUAL WITH BACKREST & ARMRESTS. DIMENSIONS: L:2340MM SEAT HEIGHT: H:450MM. ROOT FIXED TO SUPPLIERS RECOMMENDATION.

SI - SIGN - INFORMATION. SUPPLIER: IS GROUP. PRODUCT: WAY2GO TOTEM CONFIG 3 OR 4. DIMENSIONS: H:2200MM X W:450 X D:140MM. AREA B - TOUGHENED GLASS OVER MAP. AREA D - POWDERCOATED WITH BLUE/ TURQUOISE/GREEN. TO INCLUDE:

- EACH BOARD WILL HAVE INFORMATION ON THAT PARTICULAR AREA.
- OPEN TIME RESTRICTIONS IF ANY.
- RULES FOR USING EACH SPACE.
   CONTACT NUMBER TO REPORT ISSUES.

CONCRETE AGGREGATE
PAVING. SUPPLIER:
MARSHALLS OR EQUAL.
PRODUCT: CONSERVATION
X. COLOUR: CHARCOAL.
SUB-BASES TO BE

INSTALLED TO ENGINEERS

SPECIFICATION.

CYCLE STAND. SUPPLIER:
MARSHALLS OR EQUAL.
PRODUCT: SHEFFIELD CYCLE
STAND. MATERIAL: GALVANISED
STEEL. ROOT FIXED.
INSTALLED TO SUPPLIERS
RECOMMENDATION.

PERGOLA. 7.8M X 3.6M CONSTRUCTED USING HARDWOOD TIMBER.

ROOF SLATS: L:2400MM X 50MM X 50MM

FRAMEWORK: L:VARIOUS X 100MM X 50MM

COLOUR COORDINATED VERTICAL TIMBERS: L:2650MM X 50MM X 50MM PAINTED TO MATCH COLOURS OF ENTRANCES.

POSTS: L:2750MM X 150MM X 150MM.

ROOF FRONT & REAR COVER PANEL: L:VARIOUS X 150MM X 50MM

LINEAR BENCH REINSTATED TO MATCH ROUGH AND READY 6 OR EQUAL WITH BACKREST & ARMRESTS. ARMRESTS FIXED TO SUPPLIERS RECOMMENDATION.

HANDRAIL. TO BE GRADE 316 STAINLESS STEEL WITH SATIN BRUSHED FINISH. HEIGHT ABOVE PITCH LINE TO BE 900MM. HANDRAIL TO BE 50MM DIAMETER WITH ADDITIONAL LOWER \_\_\_ HANDRAIL FOR EXTRA SUPPORT IF REQUIRED. TO BE MOUNTED TO STEP SURFACE USING STAINLESS FIXINGS WITH COVER TO FABRICATORS SPECIFICATION.

CONCRETE AGGREGATE PAVING. SUPPLIER:
MARSHALLS OR EQUAL. PRODUCT:
CONSERVATION X. COLOUR: SILVER. SUBBASES TO BE INSTALLED TO ENGINEERS
SPECIFICATION.

PICNIC BENCH LOCATED WITHIN PLAY AREA & COMMUNITY GARDEN. FSC CERTIFIED HARDWOOD. SUPPLIER: STREETLIFE

OR EQUAL. PRODUCT: ROUGH AND READY OR EQUAL WITH ARMRESTS. DIMENSIONS: L:2340MM SEAT HEIGHT: H:450MM. ROOT FIXED TO SUPPLIERS RECOMMENDATION.