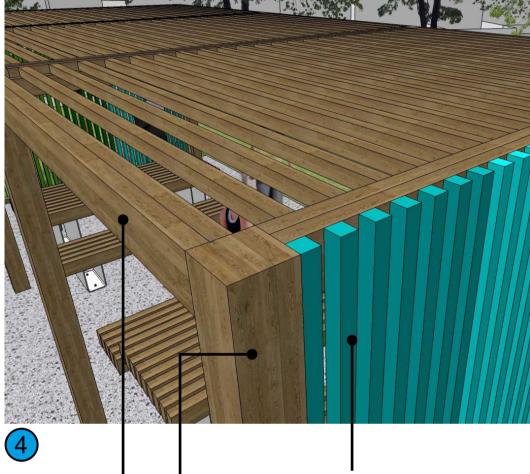

ROOF SLATS: L:2400MM X 50MM X 50MM

FRAMEWORK: L:VARIOUS X 100MM X 50MM

COLOUR COORDINATED VERTICAL TIMBERS: L:2650MM X 50MM X 50MM PAINTED TO MATCH COLOURS OF ENTRANCES.

POSTS: L:2750MM X 150MM X 150MM.

ROOF FRONT & REAR COVER PANEL: L:VARIOUS X 150MM X 50MM