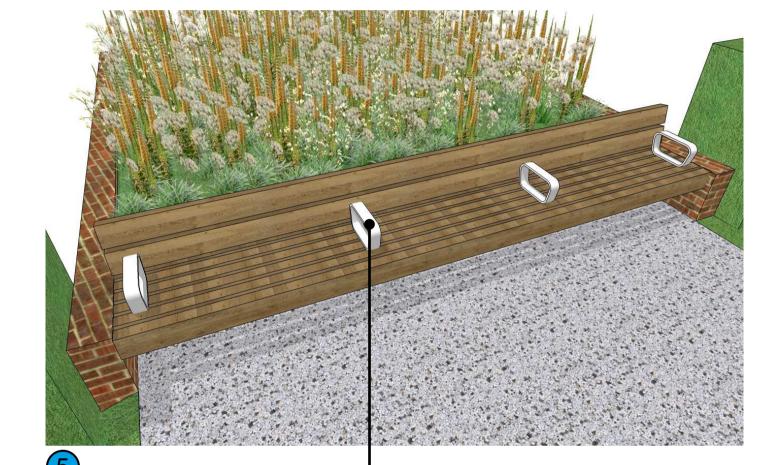

STEP UNITS. SUPPLIER: MARSHALLS.
PRODUCT CONSERVATION X STEP
UNITS. DIMENSIONS: W:1500MM X

D:400MM X H:150MM. COLOUR: SILVER
W/CONTRAST STRIP. INSTALLED TO
SUPPLIERS RECOMMENDATION.

LINEAR SEAT LOCATED WITHIN PLAY AREA. FSC CERTIFIED HARDWOOD. SUPPLIER: STREETLIFE OR EQUAL. PRODUCT: ROUGH AND READY 6 OR EQUAL WITH BACKREST & ARMRESTS. DIMENSIONS: L:2340MM SEAT HEIGHT: H:450MM. ROOT FIXED TO SUPPLIERS RECOMMENDATION.