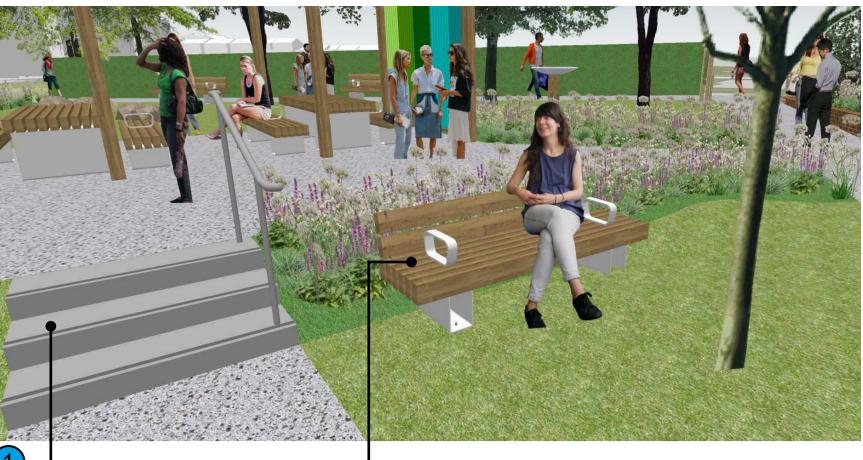

STEP UNITS. SUPPLIER: MARSHALLS.
PRODUCT CONSERVATION X STEP
UNITS. DIMENSIONS: W:1500MM X

D:400MM X H:150MM. COLOUR: SILVER
W/CONTRAST STRIP. INSTALLED TO
SUPPLIERS RECOMMENDATION.

LINEAR SEAT LOCATED WITHIN PLAY AREA. FSC CERTIFIED HARDWOOD. SUPPLIER: STREETLIFE OR EQUAL. PRODUCT: ROUGH AND READY 6 OR EQUAL WITH BACKREST & ARMRESTS. DIMENSIONS: L:2340MM SEAT HEIGHT: H:450MM. ROOT FIXED TO SUPPLIERS RECOMMENDATION.

LINEAR BENCH REINSTATED TO MATCH ROUGH AND READY 6 OR EQUAL WITH BACKREST & ARMRESTS. ARMRESTS FIXED TO SUPPLIERS RECOMMENDATION.

HANDRAIL. TO BE GRADE 316 STAINLESS STEEL WITH SATIN BRUSHED FINISH. HEIGHT ABOVE PITCH LINE TO BE 900MM. HANDRAIL TO BE 50MM DIAMETER WITH ADDITIONAL LOWER \_\_\_ HANDRAIL FOR EXTRA SUPPORT IF REQUIRED. TO BE MOUNTED TO STEP SURFACE USING STAINLESS FIXINGS WITH COVER TO FABRICATORS SPECIFICATION.