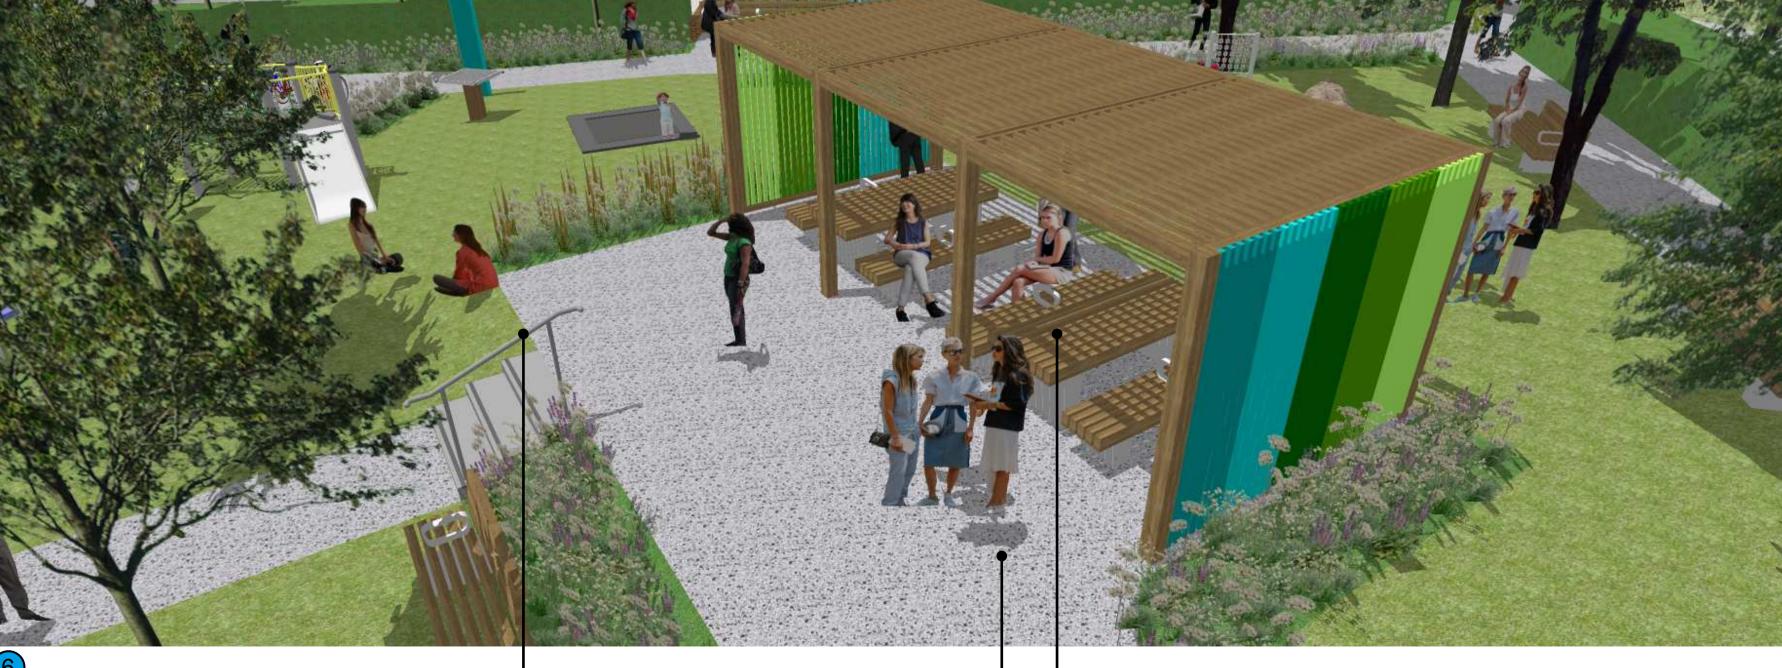

INSTALLED TO ENGINEERS

SPECIFICATION.

CYCLE STAND. SUPPLIER:
MARSHALLS OR EQUAL.
PRODUCT: SHEFFIELD CYCLE
STAND. MATERIAL: GALVANISED
STEEL. ROOT FIXED.
INSTALLED TO SUPPLIERS
RECOMMENDATION.

PERGOLA. 7.8M X 3.6M CONSTRUCTED USING HARDWOOD TIMBER.

ROOF SLATS: L:2400MM X 50MM X 50MM

FRAMEWORK: L:VARIOUS X 100MM X 50MM

COLOUR COORDINATED VERTICAL TIMBERS: L:2650MM X 50MM X 50MM PAINTED TO MATCH COLOURS OF ENTRANCES.

POSTS: L:2750MM X 150MM X 150MM.

ROOF FRONT & REAR COVER PANEL: L:VARIOUS X 150MM X 50MM

LINEAR BENCH REINSTATED TO MATCH ROUGH AND READY 6 OR EQUAL WITH BACKREST & ARMRESTS. ARMRESTS FIXED TO SUPPLIERS RECOMMENDATION.

HANDRAIL. TO BE GRADE 316 STAINLESS STEEL WITH SATIN BRUSHED FINISH. HEIGHT ABOVE PITCH LINE TO BE 900MM. HANDRAIL TO BE 50MM DIAMETER WITH ADDITIONAL LOWER \_\_\_ HANDRAIL FOR EXTRA SUPPORT IF REQUIRED. TO BE MOUNTED TO STEP SURFACE USING STAINLESS FIXINGS WITH COVER TO FABRICATORS SPECIFICATION.

CONCRETE AGGREGATE PAVING. SUPPLIER:
MARSHALLS OR EQUAL. PRODUCT:
CONSERVATION X. COLOUR: SILVER. SUBBASES TO BE INSTALLED TO ENGINEERS
SPECIFICATION.

PICNIC BENCH LOCATED WITHIN PLAY AREA & COMMUNITY GARDEN. FSC CERTIFIED HARDWOOD. SUPPLIER: STREETLIFE