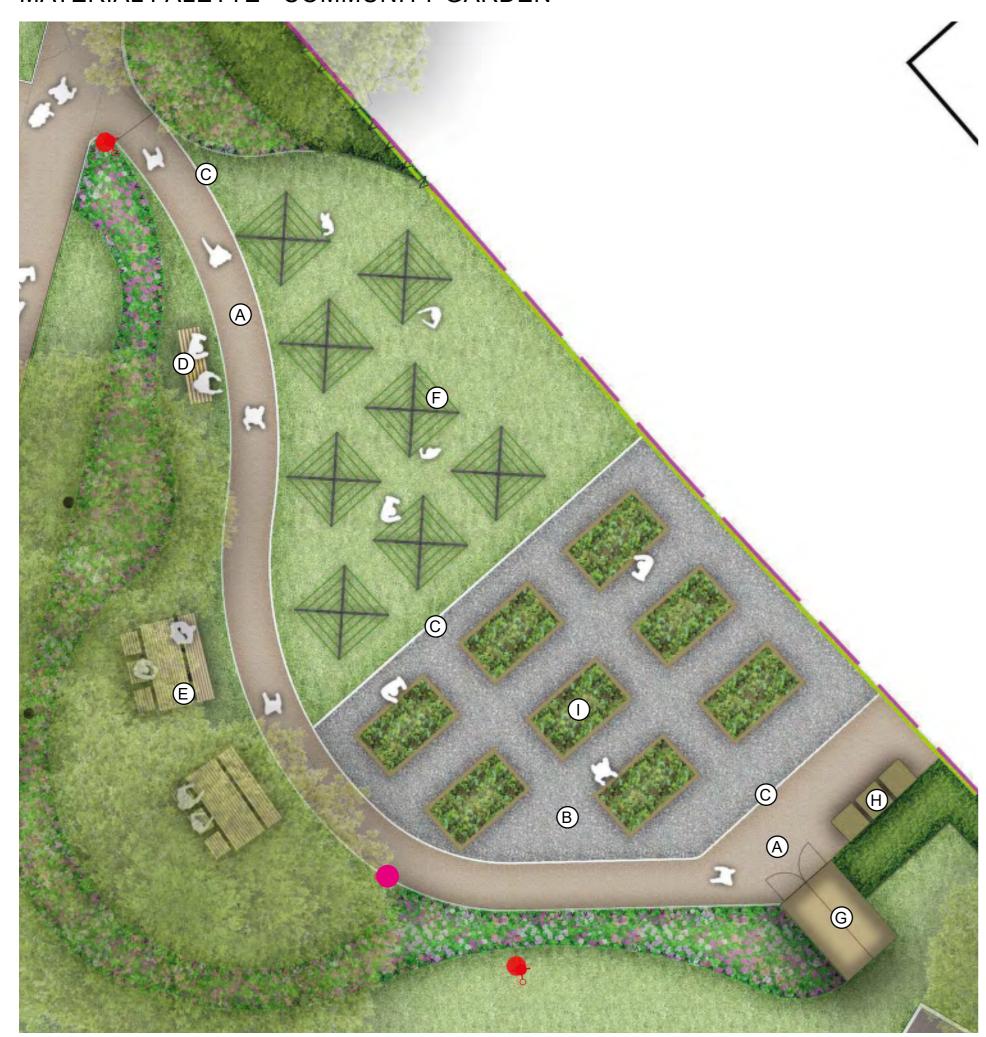

## **MATERIALS**

(A) MACADAM FOOTPATH. SUPPLIER: TARMAC OR EQUAL. SUB-BASES TO BE **TESTED ON SITE PRIOR** TO INSTALLATION TO DETERMINE SUITABILITY. INSTALLED TO SUPPLIERS RECOMMENDATION.

B GRAVEL. SUPPLIER: CED. PRODUCT: QUARTZ GRAVEL. DIMENSIONS: 20MM. LAID INTO A CLEAR PLASTIC 30MM ECCOGRAVEL CELL SYSTEM (SUPPLIER CED) TO REDUCE MOVEMENT WITH AN ADDITIONAL 20MM COVER TO HIDE CELL SYSTEM. INSTALLED TO SUPPLIERS RECOMMENDATION.