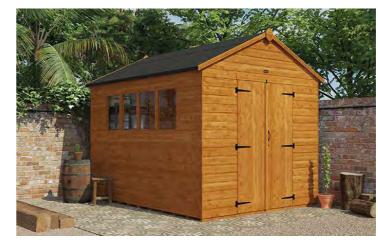

### **VEGETABLE GROWING ITEMS**

(G) TOOL STORE. PRESSURE TREATED SOFTWOOD TOOL STORE. SUPPLIER: TIGER OR EQUAL APPROVED. PRODUCT: HEAVYWEIGHT WORKSHOP SHED WITH DOUBLE DOORS & SHIPLAP CLADDING. POSITIONED ON RECYCLED PLASTIC ROT PROOF BATTENS OR EQUAL. INSTALLED TO SUPPLIERS RECOMMENDATION.