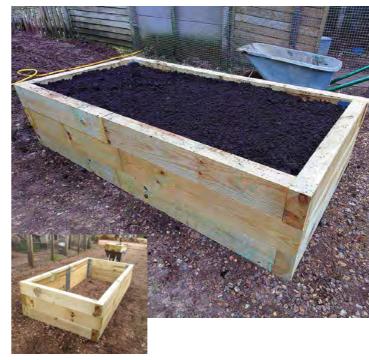

H COMPOST BINS. PRESSURE TREATED SOFTWOOD TIMBER. SUPPLIER: FOREST GARDEN. PRODUCT: 640L WOODEN SLOT DOWN COMPOST BIN KIT. INSTALLED TO SUPPLIERS RECOMMENDATION.

() VEGETABLE BEDS. CONSTRUCTED USING 200MM X 100MM SLEEPERS ON EDGE. MATERIAL: HARDWOOD SLEEPERS. OVERALL DIMENSIONS: L: 2500MM X W: 1500MM H:450MM.