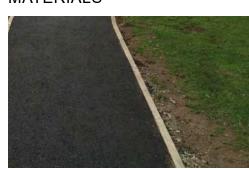

## **MATERIALS**

(A) MACADAM FOOTPATH. SUPPLIER: TARMAC OR EQUAL. SUB-BASES TO BE **TESTED ON SITE PRIOR** TO INSTALLATION TO DETERMINE SUITABILITY. INSTALLED TO SUPPLIERS RECOMMENDATION.

B GRAVEL. SUPPLIER: CED. PRODUCT: QUARTZ GRAVEL. DIMENSIONS: 20MM. LAID INTO A CLEAR PLASTIC 30MM ECCOGRAVEL CELL SYSTEM (SUPPLIER CED) TO REDUCE MOVEMENT WITH AN ADDITIONAL 20MM COVER TO HIDE CELL SYSTEM. INSTALLED TO SUPPLIERS RECOMMENDATION.