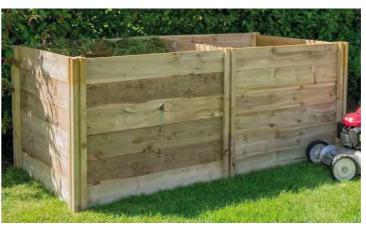

H COMPOST BINS. PRESSURE TREATED SOFTWOOD TIMBER. SUPPLIER: FOREST GARDEN. PRODUCT: 640L WOODEN SLOT DOWN COMPOST BIN KIT. INSTALLED TO SUPPLIERS RECOMMENDATION.

() VEGETABLE BEDS. CONSTRUCTED USING 200MM X 100MM SLEEPERS ON EDGE. MATERIAL: HARDWOOD SLEEPERS. OVERALL DIMENSIONS: L: 2500MM X W: 1500MM H:450MM.