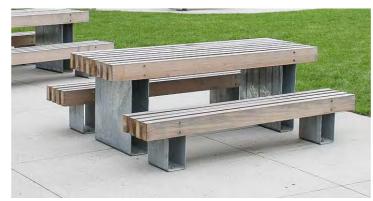

(E) PICNIC BENCH LOCATED WITHIN PLAY AREA & COMMUNITY GARDEN. FSC CERTIFIED HARDWOOD. SUPPLIER: STREETLIFE OR EQUAL. PRODUCT: ROUGH AND READY OR **EQUAL WITH ARMRESTS. DIMENSIONS:** L:2340MM SEAT HEIGHT: H:450MM. ROOT FIXED TO SUPPLIERS RECOMMENDATION.