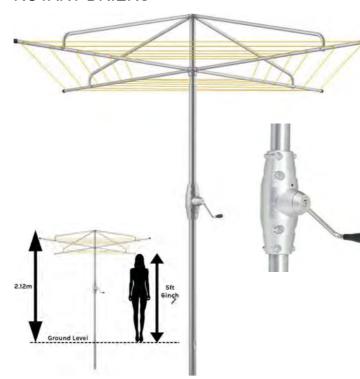

## ROTARY DRIERS

(F) ROTARY DRYERS. SUPPLIER: LAUNDRY COMPANY OR EQUAL. PRODUCT: HILLS SUPEX HOIST ULTRA HEAVY DUTY ROTARY AIRER. ROOT FIXED. INSTALLED TO SUPPLIERS RECOMMENDATION.