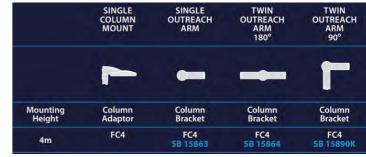

#### LIGHTING

#### EXISTING LIGHTING COLUMNS. 18NO.

- · LOCATIONS RETAINED WHERE POSSIBLE.
- ASSESS COLUMN CONDITION, RE-USE &
- REFURBISH COLUMNS IF POSSIBLE. NEW SINGLE LED COLUMN HEADS TO BE INSTALLED.
- NEW TWIN LED COLUMN HEADS TO BE