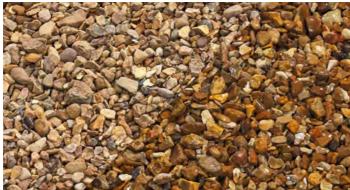

© METAL EDGE. SUPPLIER: ALUEXCEL OR EQUAL APPROVED. PRODUCT: (101020) FLEXIBLE & (101021) RIGID. DIMENSIONS: H:75MM X W:70MM X BEAD THICKNESS 6.5MM. MATERIAL: ALUMINIUM. CONCRETE HAUNCHING TO STRUCTURAL ENGINEERS SPECIFICATION. INSTALLED TO MANUFACTURERS SPECIFICATION.