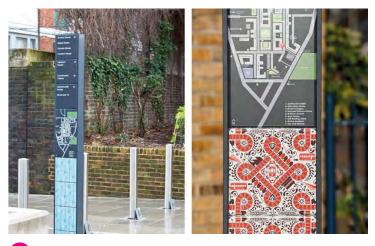

#### WAYFINDING

SI - SIGN - INFORMATION. SUPPLIER: IS GROUP. PRODUCT: WAY2GO TOTEM CONFIGURATION 3 OR 4. DIMENSIONS: H:2200MM X W:450 X D:140MM. AREA B - TOUGHENED GLASS OVER MAP. AREA D - POWDERCOATED WITH BLUE/ TURQUOISE/GREEN.

#### TO INCLUDE:

- EACH BOARD WILL HAVE INFORMATION ON THAT PARTICULAR AREA.
- OPEN TIME RESTRICTIONS IF ANY.
- RULES FOR USING EACH SPACE.
- · CONTACT NUMBER TO REPORT ISSUES.