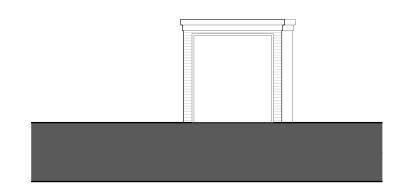

Existing Front Elevation - 1:100

Existing Rear Elevation - 1:100

Existing Side Elevation - 1:100

PLANNING APP

This drawing is the property and copyright of artichoke: architectural consultancy and written consent must be obtained before divulging to a third party or copying whole or part of the drawing by any method whatsoever. All dimensions are in millimeters. Do not scale dimensions.