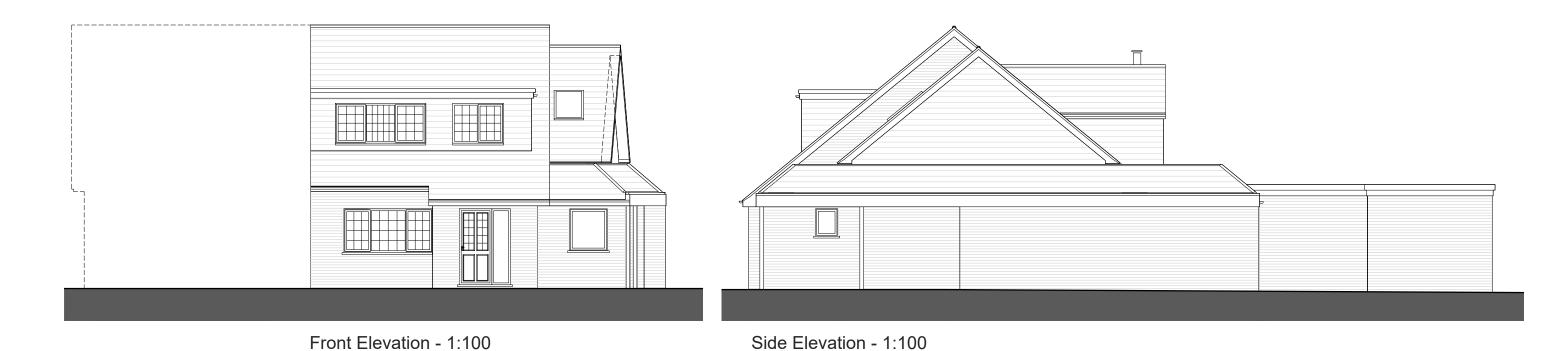

Rear Elevation - 1:100 Side Elevation - 1:100

## **PLANNING APP**

This drawing is the property and copyright of artichoke: architectural consultancy and written consent must be obtained before divulging to a third party or copying whole or part of the drawing by any method whatsoever. All dimensions are in millimeters. Do not scale dimensions.

71 BLACKMOOR WOOD ASCOT SL5 8EL

DEC' 23 GP STATED A3

## PROPOSED ELEVATIONS

Drawing Number

23A007/PL06

## artichoke: Architectural Consultancy

71 Clewer Hill Road - Windsor - SL4 4DE office@artichoke-design.co.uk www.artichoke-design.co.uk t: 01753 830422