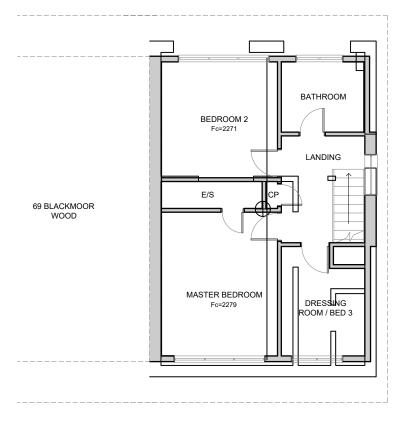

Ordnance Survey, (c) Crown Copyright 2023. All rights reserved. Licence number 100022432

Location Plan - 1:1250

Existing First Floor Plan - 1:100

71 BLACKMOOR WOOD **ASCOT** SL5 8EL

FEB' 23 SW STATED A3

**EXISTING FLOOR PLANS** AND LOCATION PLAN

23A007/PL01