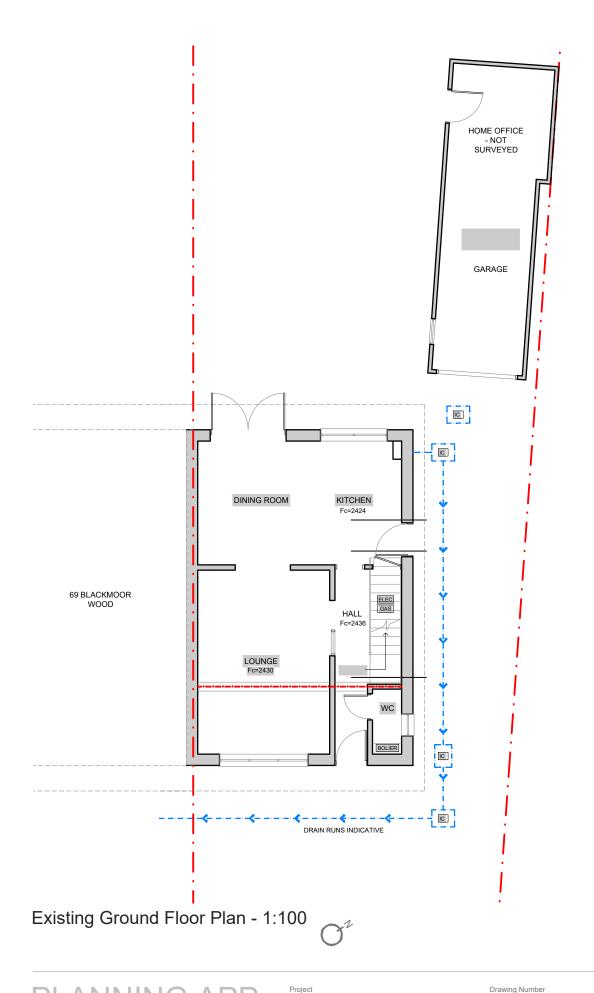

71 BLACKMOOR WOOD **ASCOT** SL5 8EL

FEB' 23 SW STATED A3

**EXISTING FLOOR PLANS** AND LOCATION PLAN

23A007/PL01