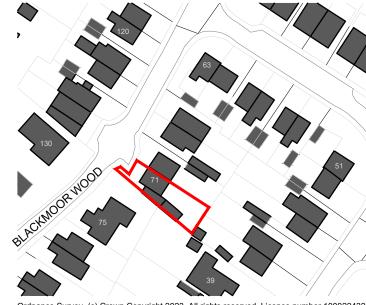

Ordnance Survey, (c) Crown Copyright 2023. All rights reserved. Licence number 100022432

Location Plan - 1:1250

Existing First Floor Plan - 1:100

71 BLACKMOOR WOOD **ASCOT** SL5 8EL

FEB' 23 SW STATED A3

**EXISTING FLOOR PLANS** AND LOCATION PLAN

23A007/PL01