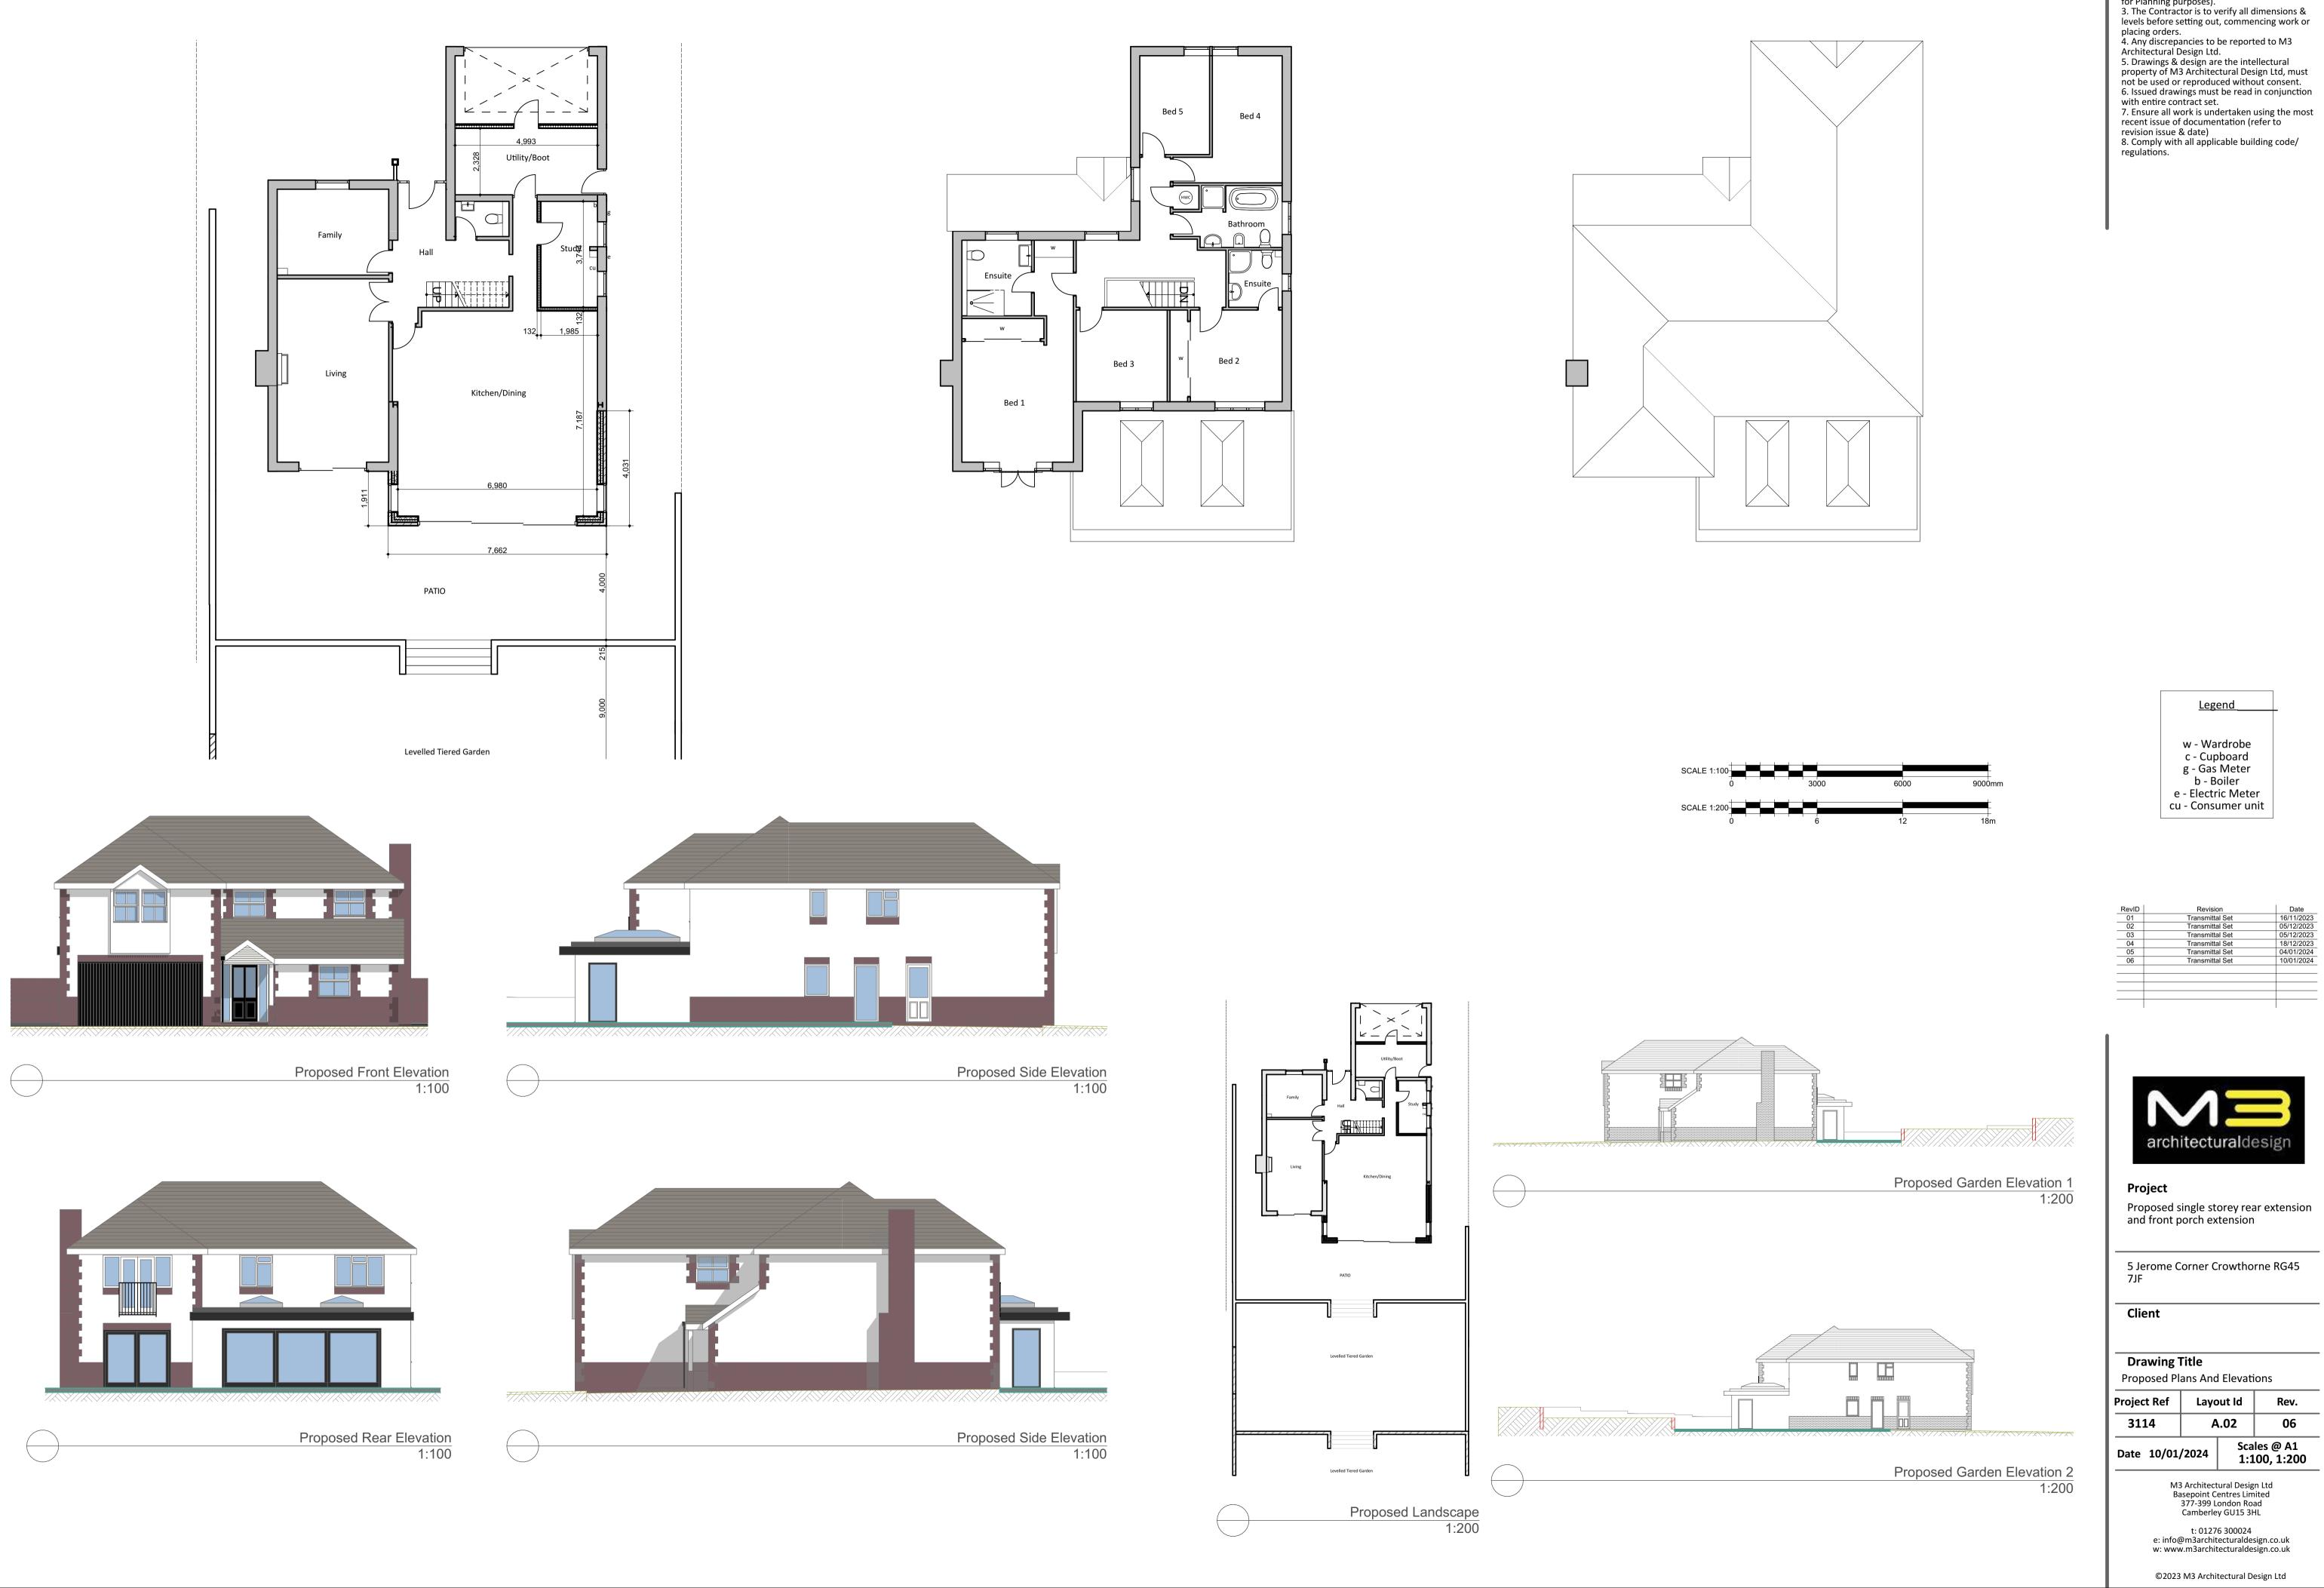

Proposed First Floor

1:100

Proposed Ground Floor

1:100

## **GENERAL NOTES**

1:100

Proposed Roof

1. All materials to match existing unless otherwise stated
2. Do not scale from this drawing (other than for Planning purposes).
3. The Contractor is to verify all dimensions & levels before setting out, commencing work or placing orders.

<u>Legend</u>

w - Wardrobe c - Cupboard g - Gas Meter b - Boiler e - Electric Meter

Date
16/11/2023
05/12/2023
05/12/2023
18/12/2023
04/01/2024
10/01/2024

Proposed single storey rear extension and front porch extension

5 Jerome Corner Crowthorne RG45

| <b>Drawing Title</b> Proposed Plans And Elevations |           |      |
|----------------------------------------------------|-----------|------|
| Project Ref                                        | Layout Id | Rev. |

Scales @ A1 1:100, 1:200 Date 10/01/2024

M3 Architectural Design Ltd Basepoint Centres Limited 377-399 London Road Camberley GU15 3HL

A.02

06

©2023 M3 Architectural Design Ltd