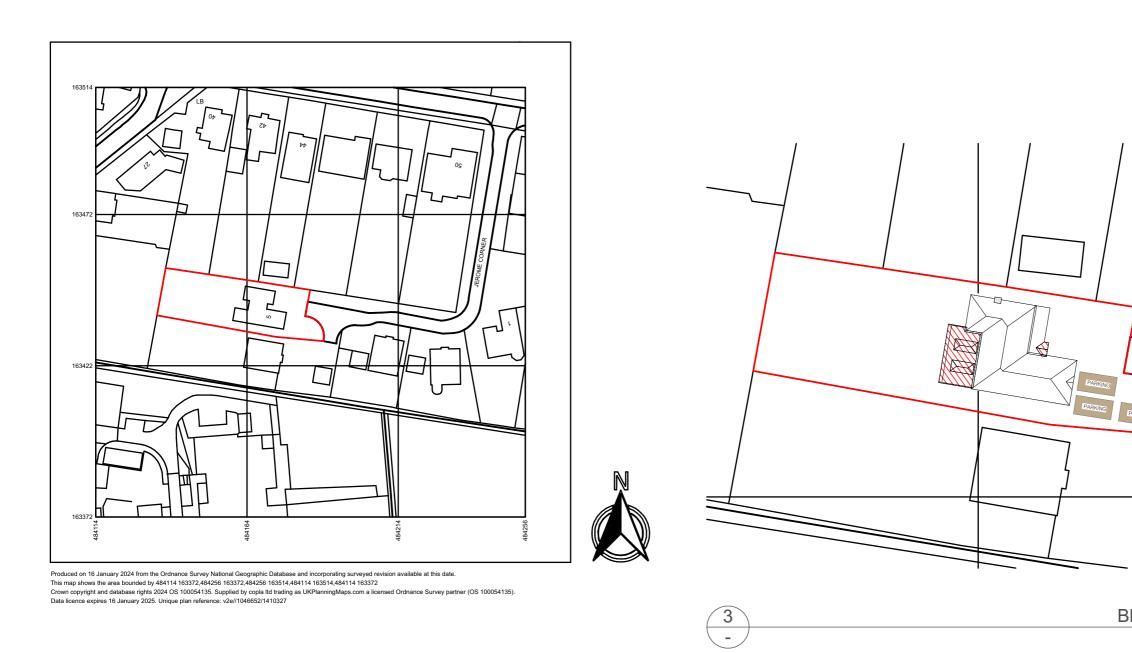

|  | Client                                 | Project                                                            | Project Ref | Layout Id | Rev.          |
|--|----------------------------------------|--------------------------------------------------------------------|-------------|-----------|---------------|
|  |                                        | Proposed single storey rear extension and front<br>porch extension | 3114        | A.03      | 01            |
|  | 5 Jerome Corner Crowthorne RG45<br>7JF | Drawing Title                                                      |             |           |               |
|  |                                        | Location And Block Plan                                            | Date        |           | Scales @ A3   |
|  |                                        |                                                                    | 16/01/2024  |           | 1:1250, 1:500 |