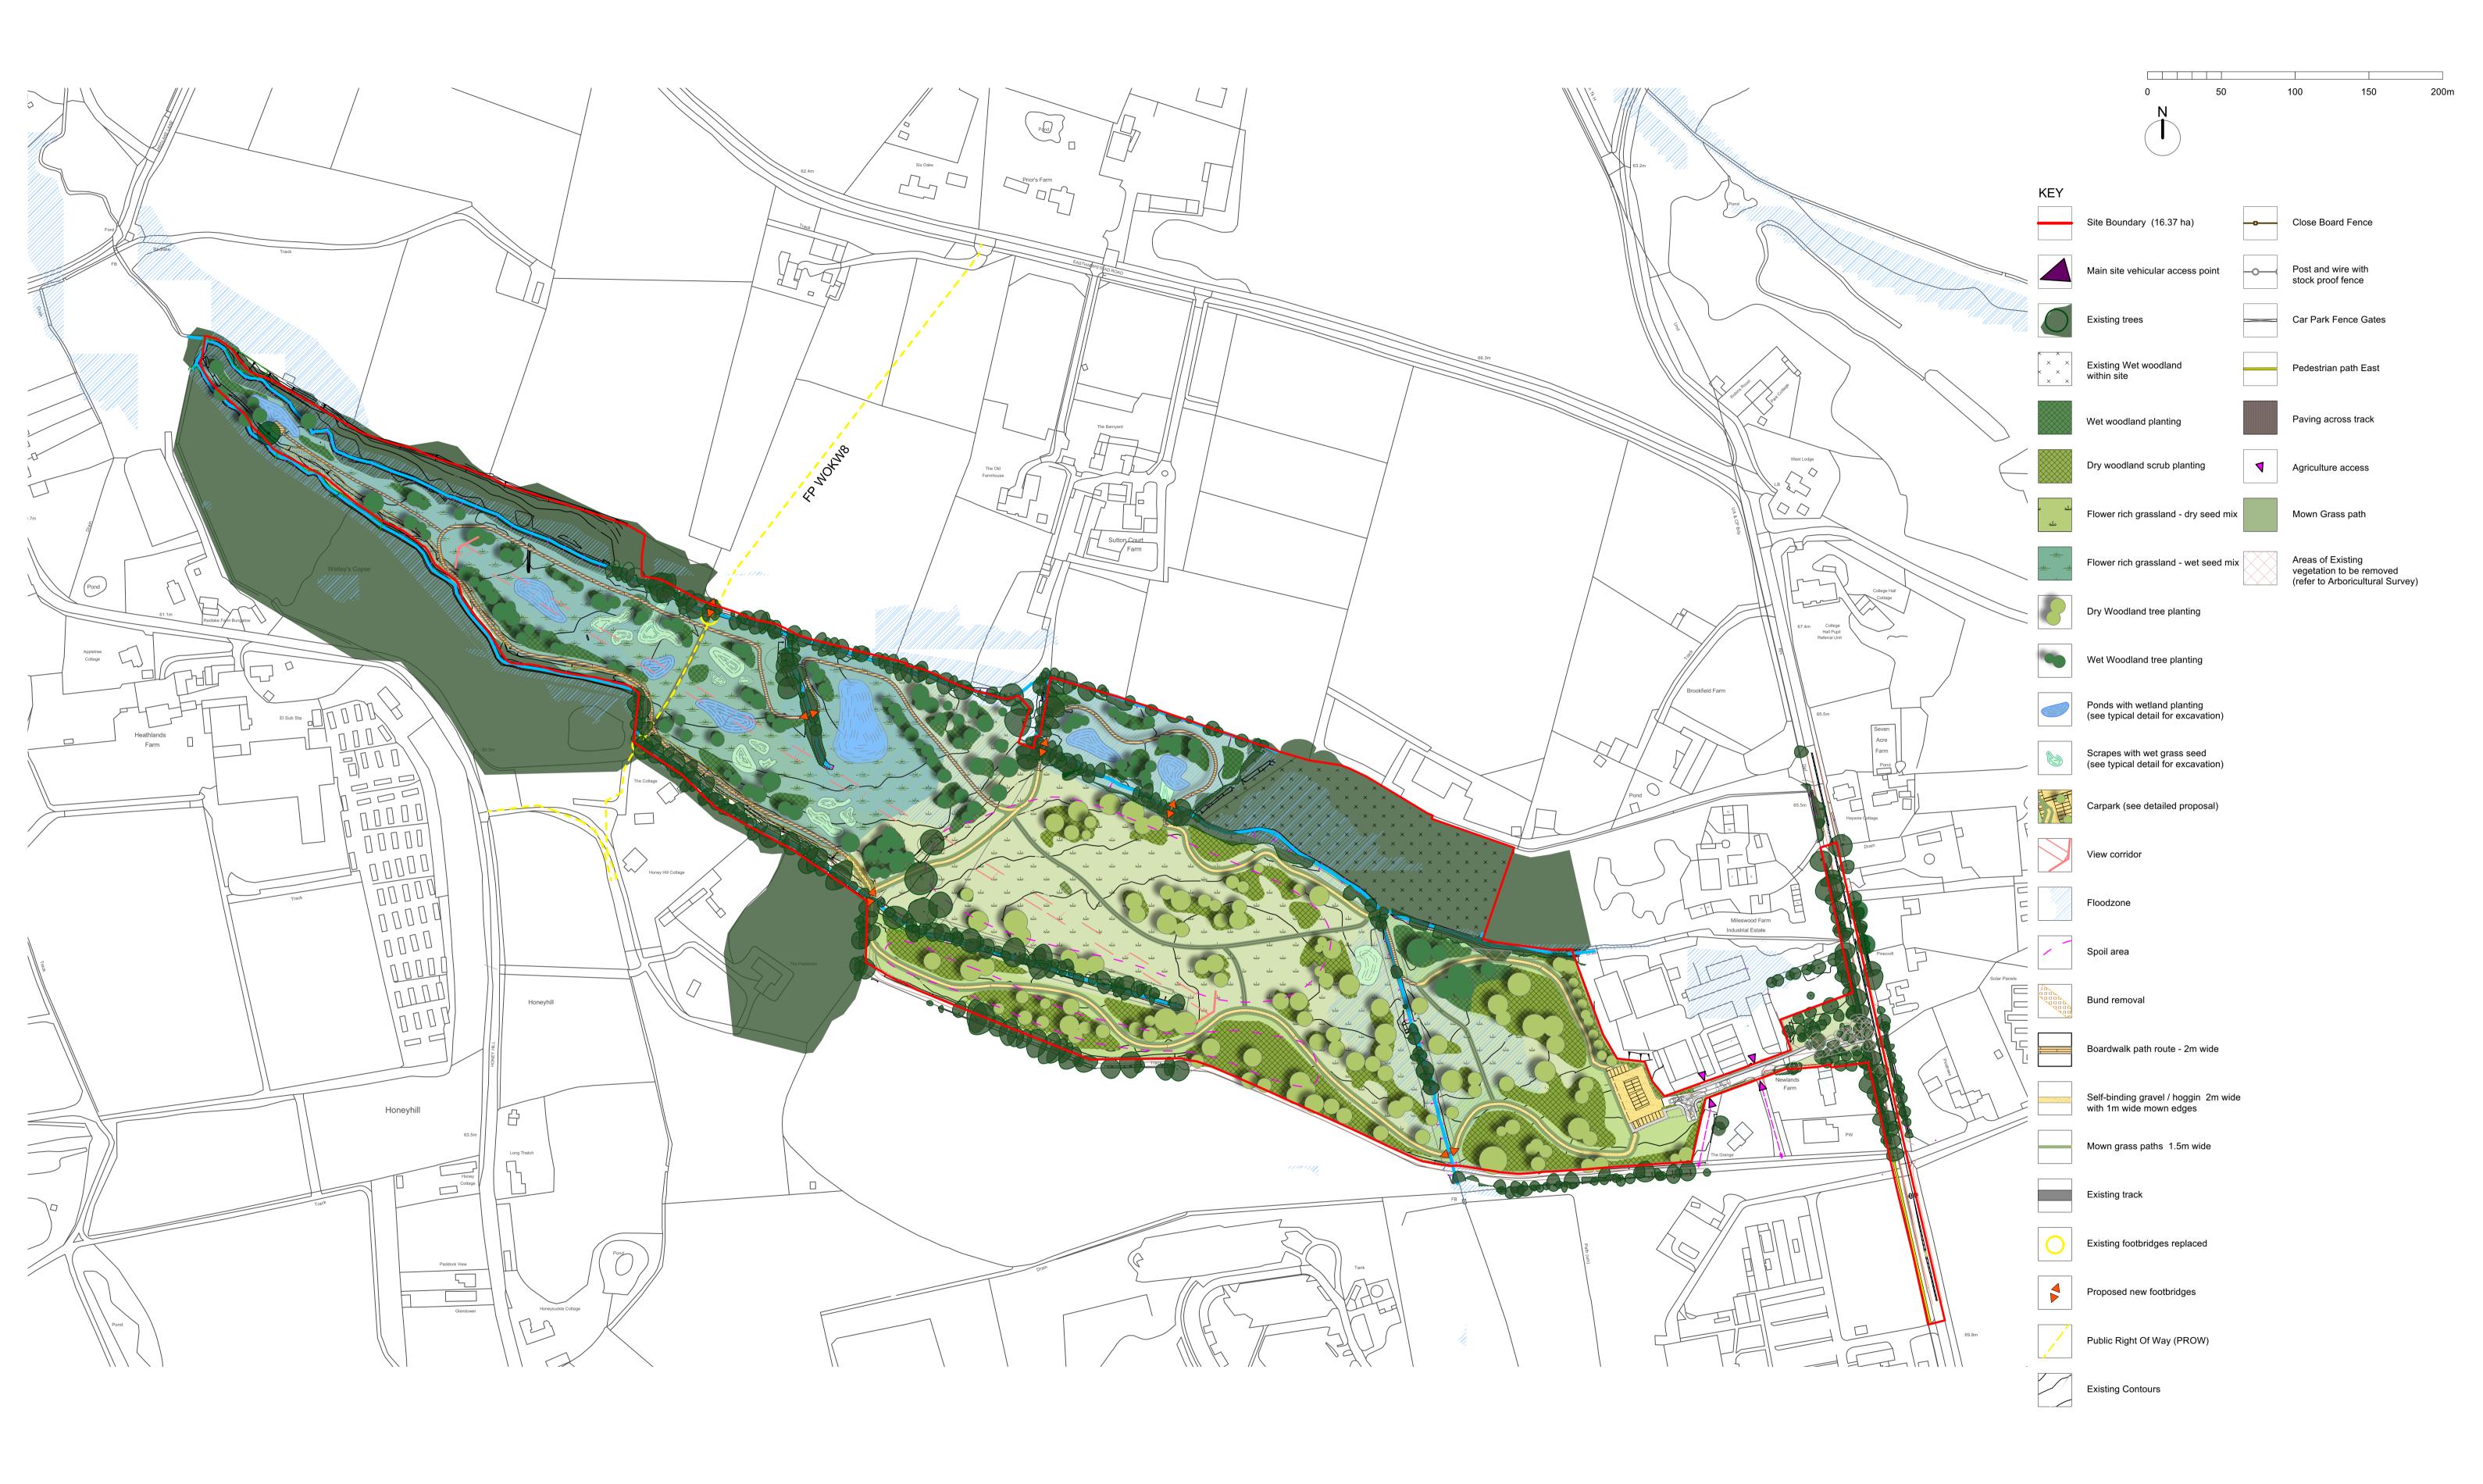

## 10930 Land at Newlands Farm, Old Wokingham Road, Wokingham The Thomas Family & Bloor Homes Limited

File: L:\10900\10930\LANDS\Drawings\10930-FPCR-XX-XX-DR-L-0001 [SANG] v2023 JP 2.vwx

NOTES

This drawing is the property of FPCR Environment and Design Ltd and is issued on the condition it is not reproduced, retained or disclosed to any unauthorised person, either wholly or in part without written consent of FPCR Environment and Design Ltd.

Ordnance Survey base mapping - supplied by client.

FINAL 1:2000 @ A1 20 December 2023 JP LP 10930-FPCR-XX-XX-DR-L-0005 issue P05

masterplanning onmental assessment landscape design urban design 📮 ecology = architecture arboriculture

FPCR Environment and Design Ltd Lockington Hall Lockington Derby

t: 01509 672772 e: mail@fpcr.co.uk w: www.fpcr.co.uk

DE74 2RH