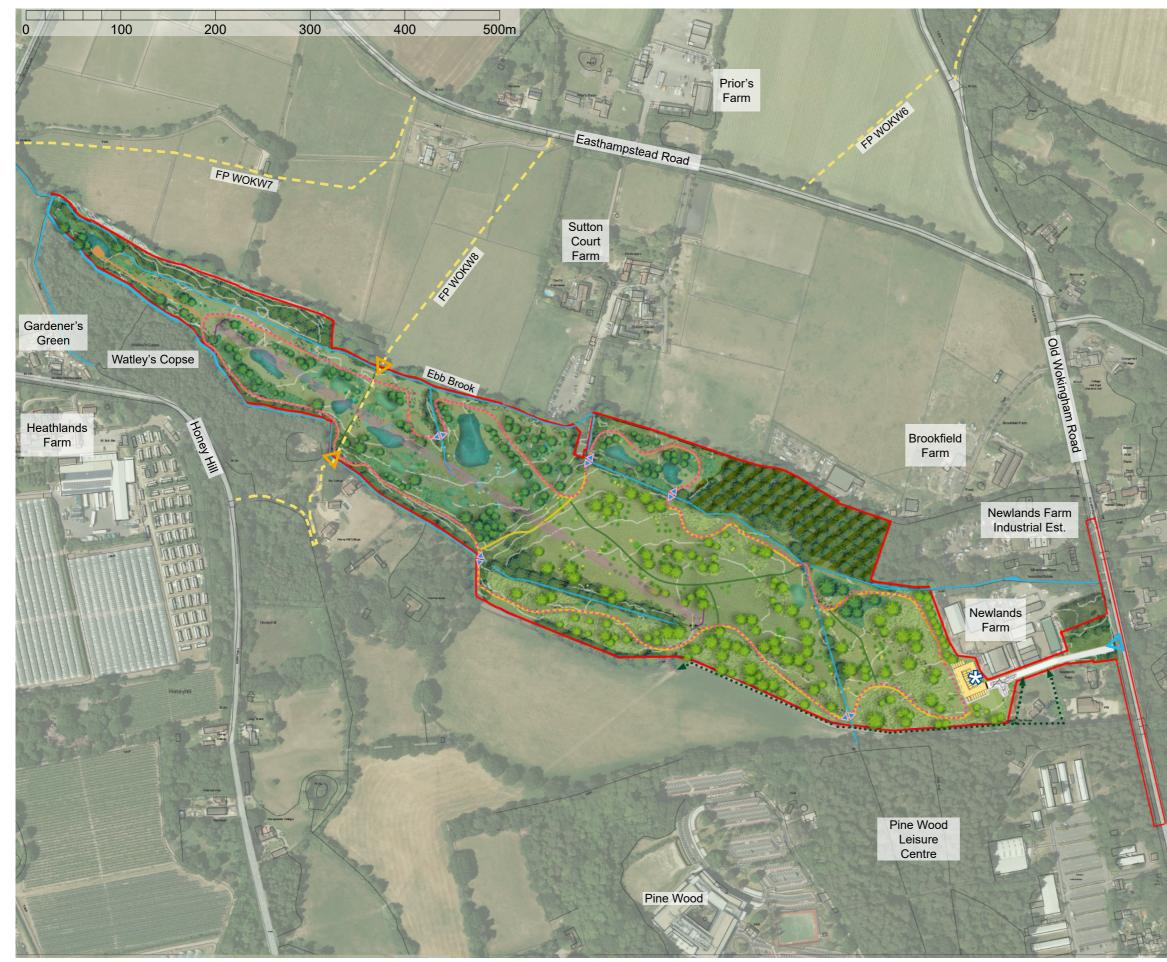

L:\10900\10930\LANDS\Drawings\10930-FPCR-XX-XX-DR-L-0001 P09 SANG Plan.indd

The Thomas Family & Bloor Homes Limited Land at Newlands Farm, Old Wokingham Road Wokingham

## **ILLUSTRATIVE SANG MASTERPLAN**

This drawing is the property of FPCR Environment and Design Ltd and is issued on the condition it is not reproduced, retained or disclosed to any unauthorised person, either wholly or in part without written consent of FPCR Environment and Design Ltd.

## Note: Total proposed new paths c.2980m