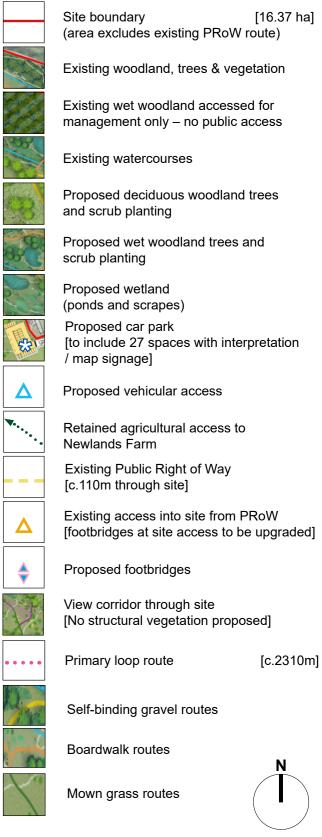

## **ILLUSTRATIVE SANG MASTERPLAN**

This drawing is the property of FPCR Environment and Design Ltd and is issued on the condition it is not reproduced, retained or disclosed to any unauthorised person, either wholly or in part without written consent of FPCR Environment and Design Ltd.

## Note: Total proposed new paths c.2980m