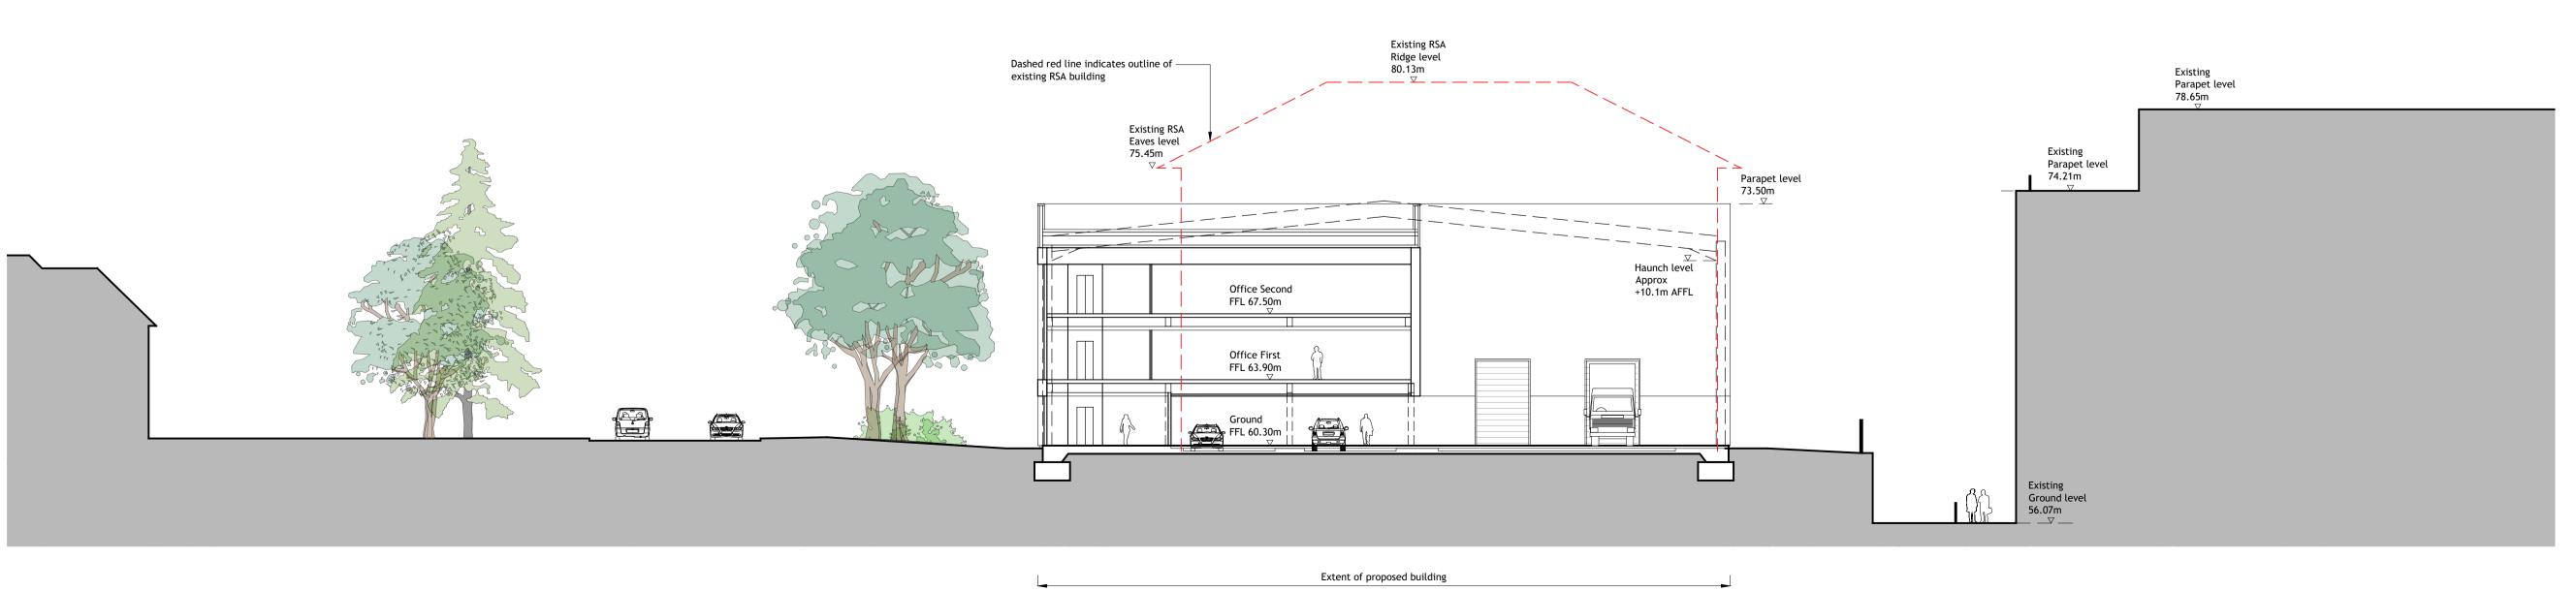

PROPOSED SECTION A-A Scale 1:200

PROPOSED SECTION B-B Scale 1:200

Extent of site boundary

PROPOSED SECTION C-C Scale 1:200

Note: Proposed levels are approximate subject to detail design.