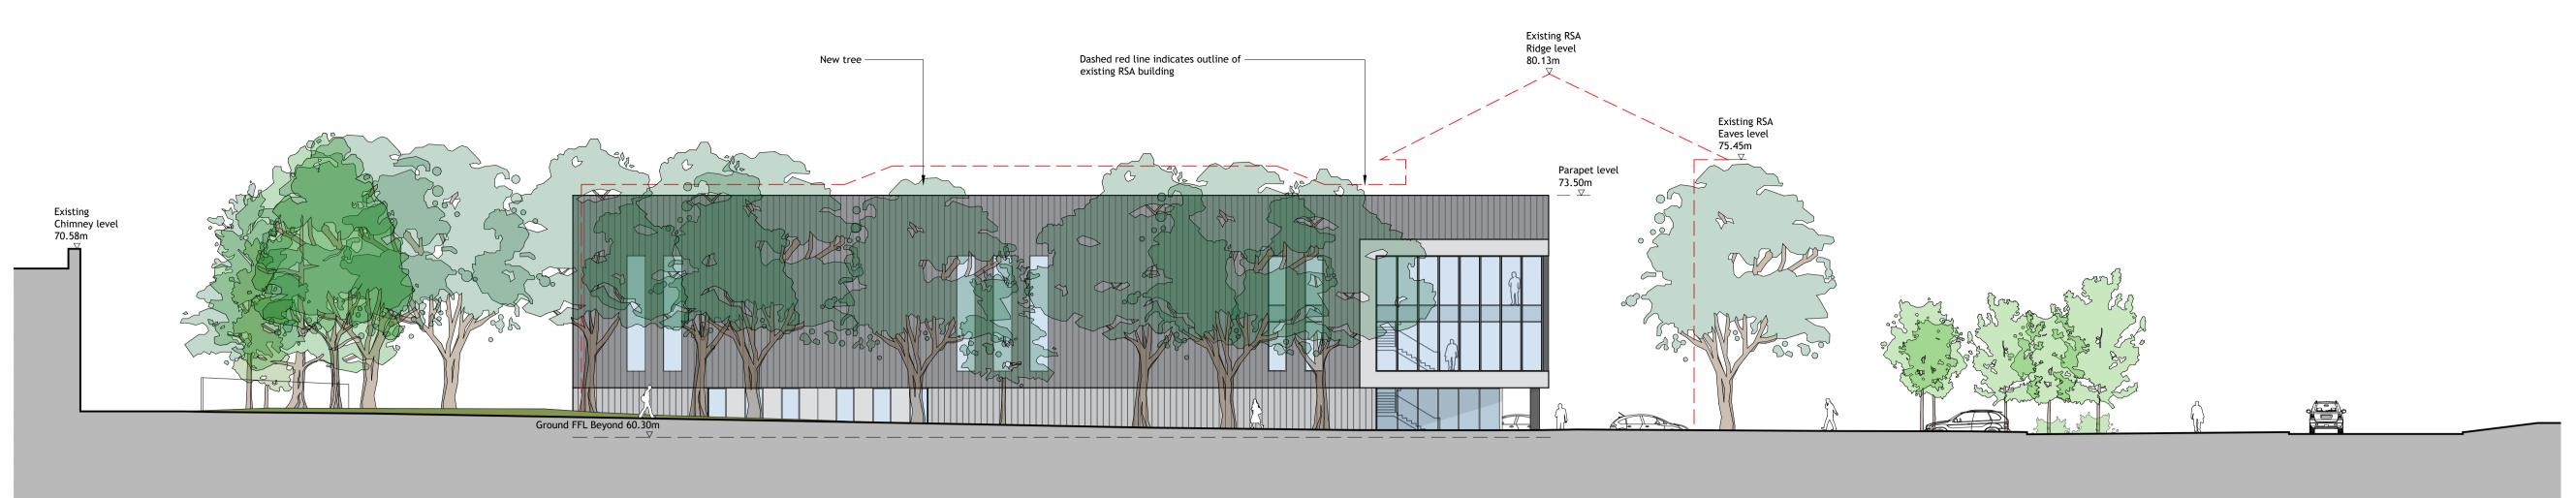

PROPOSED SECTION A-A Scale 1:200

PROPOSED SECTION B-B Scale 1:200

Extent of site boundary

PROPOSED SECTION C-C Scale 1:200

Note: Proposed levels are approximate subject to detail design.