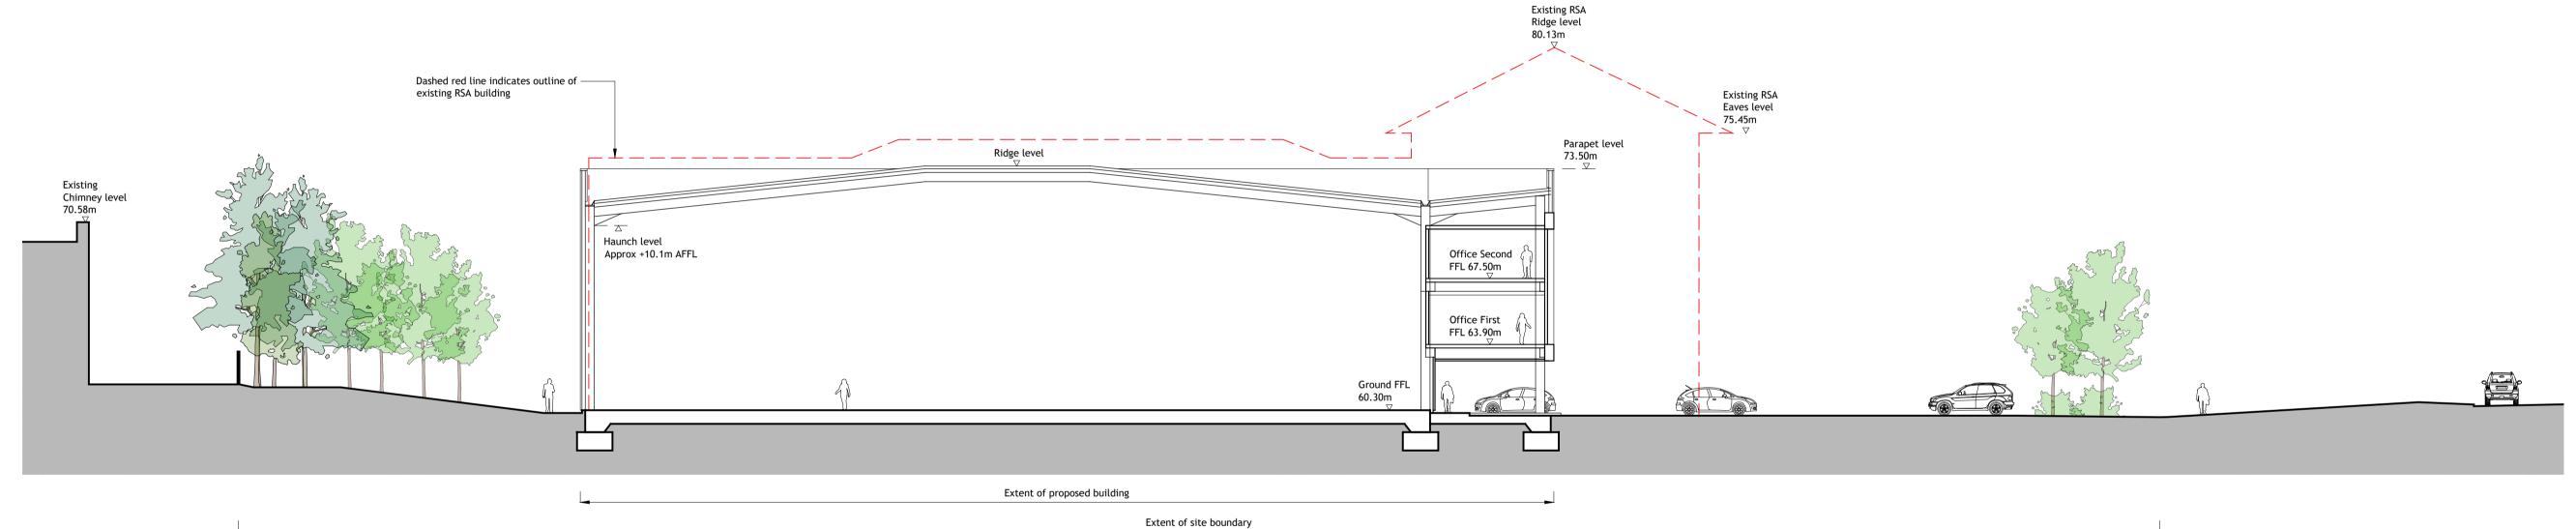

PROPOSED SECTION A-A Scale 1:200

PROPOSED SECTION B-B Scale 1:200

Extent of site boundary

PROPOSED SECTION C-C Scale 1:200

Note: Proposed levels are approximate subject to detail design.