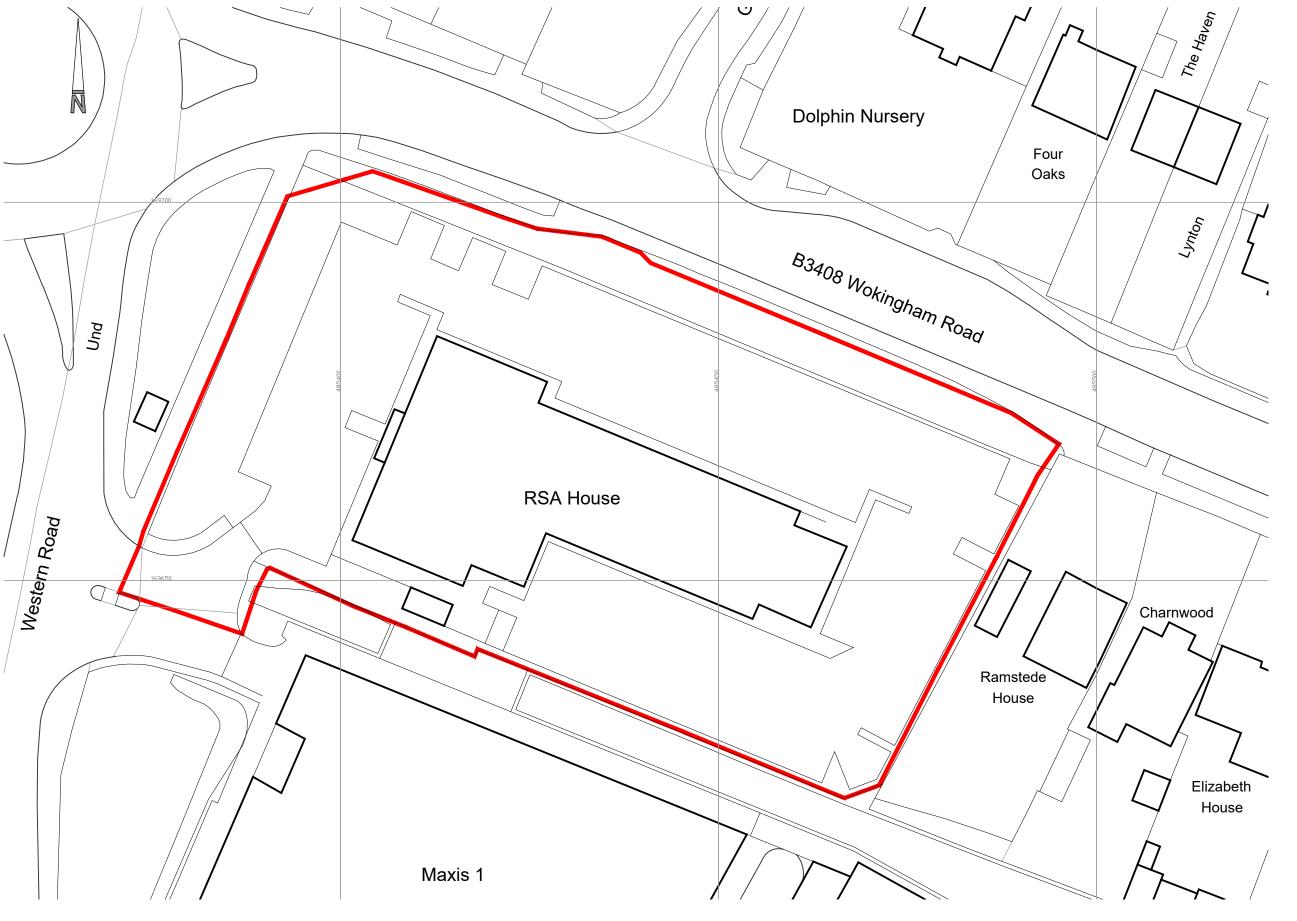

0 5 10 15 25 SCALE 1:500

PLANNING ISSUE

## NOTES

- Contractors must check all dimensions on site. Only figured dimensions are to be worked from. Discrepancies must be reported to the Architect or Engineer before proceeding.
  This drawing is copyright.
- Reproduced from OS Sitemap ® by permission of Ordnance Survey on behalf of The Controller of Her Majesty's Stationery Office. © Crown copyright 2008. All rights reserved. Licence number 100007126.



## 

Architecture | Engineering | Planning | Surveying

BEDFORD : HEAD OFFICE

BEDFORD: HEAD OFFIC 15-17 Goldington Road Bedford MK40 3NH T: +44 (0) 1234 268862 BIRMINGHAM Fort Dunlop, Fort Parkway Birmingham B24 9FE T: +44 (0) 121 6297784

ONLINE: mail@woodshardwick.com | woodshardwick.com