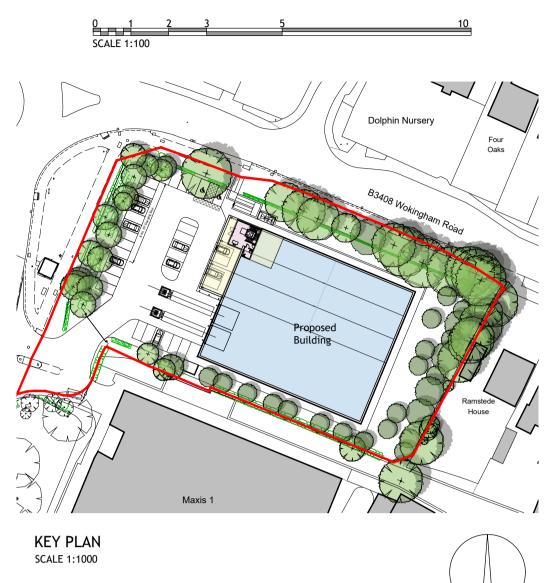

## NOTES

- 1. Contractors must check all dimensions on site. Only figured dimensions are to be worked from. Discrepancies must be reported to the Architect or Engineer before proceeding. © This drawing is copyright.
- 2. Reproduced from OS Sitemap ® by permission of Ordnance Survey on behalf of The Controller of Her Majesty's Stationery Office. © Crown copyright 2008. All rights reserved. Licence number 100007126.