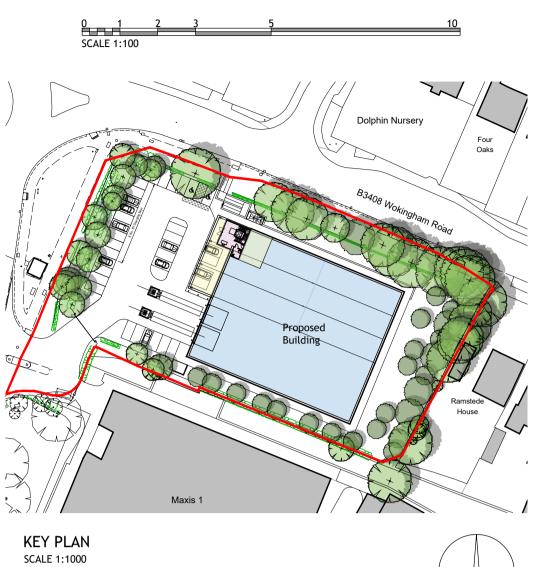

## FOR PLANNING

| TITLE                   | BRACKNELL GATE WESTERN ROAD, BRACKNELL |            |         |      |          |     |      |
|-------------------------|----------------------------------------|------------|---------|------|----------|-----|------|
| DRAWI                   | ING NO.                                | 19103      | - SK32  | REV  | -        |     |      |
| DRAWN                   |                                        | MA         |         | СНК  | SA       |     |      |
| SCALE                   |                                        | 1:100 @ A1 |         | DATE | MAR 2023 |     |      |
| co                      | ONSTRUC <sup>*</sup>                   | TION       | ☐ AS BU | JILT |          |     |      |
| PRELIMINARY INFORMATION |                                        |            |         |      | TENDER   |     |      |
| REV DESCRIPTION         |                                        |            |         |      | DRN      | CHD | DATE |