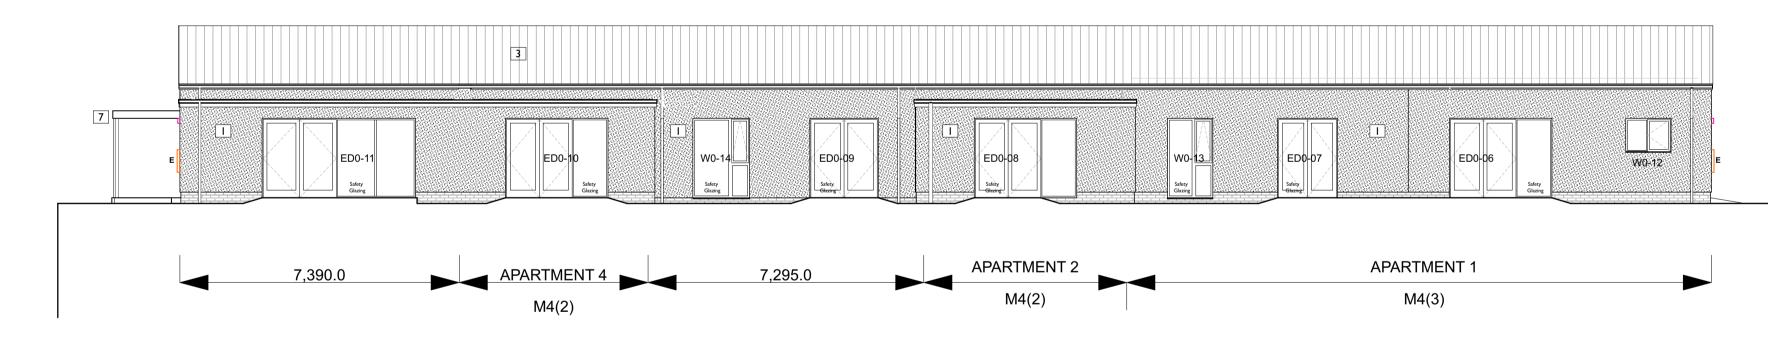

**Rear Elevation** 1:100





K-rend Grey



Side 2 Elevation 1:100





Cedral cladding -Pebble grey

Door - Dark blue

0 1 2 3 4 5 Scale Bar | 1:100 (metres)





C3 04.01.2023 Materials added

JB

This document and its design content is copyright of Anotherkind Architects Ltd <sup>®</sup>. It shall be read in conjunction with all other associated project information including models, specifications, schedules and related consultants documents. Do not scale from documents. All dimensions to be checked on site. Immediately report any discrepancies, errors or omissions on this document to the Originator, document to be used only for status noted. If in doubt ASK.