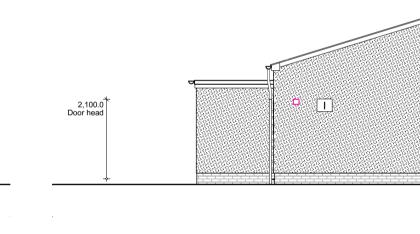

**Rear Elevation** 1:100

K-rend Grey

Side 2 Elevation 1:100

Cedral cladding -Pebble grey

Door - Dark blue

0 1 2 3 4 5 Scale Bar | 1:100 (metres)

C3 04.01.2023 Materials added

JB