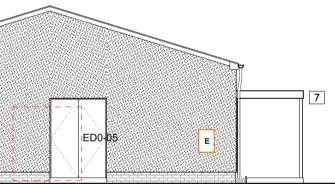

**Rear Elevation** 1:100

K-rend Grey

Side 2 Elevation 1:100

Cedral cladding -Pebble grey

Door - Dark blue

0 1 2 3 4 5 Scale Bar | 1:100 (metres)

C3 04.01.2023 Materials added

JB