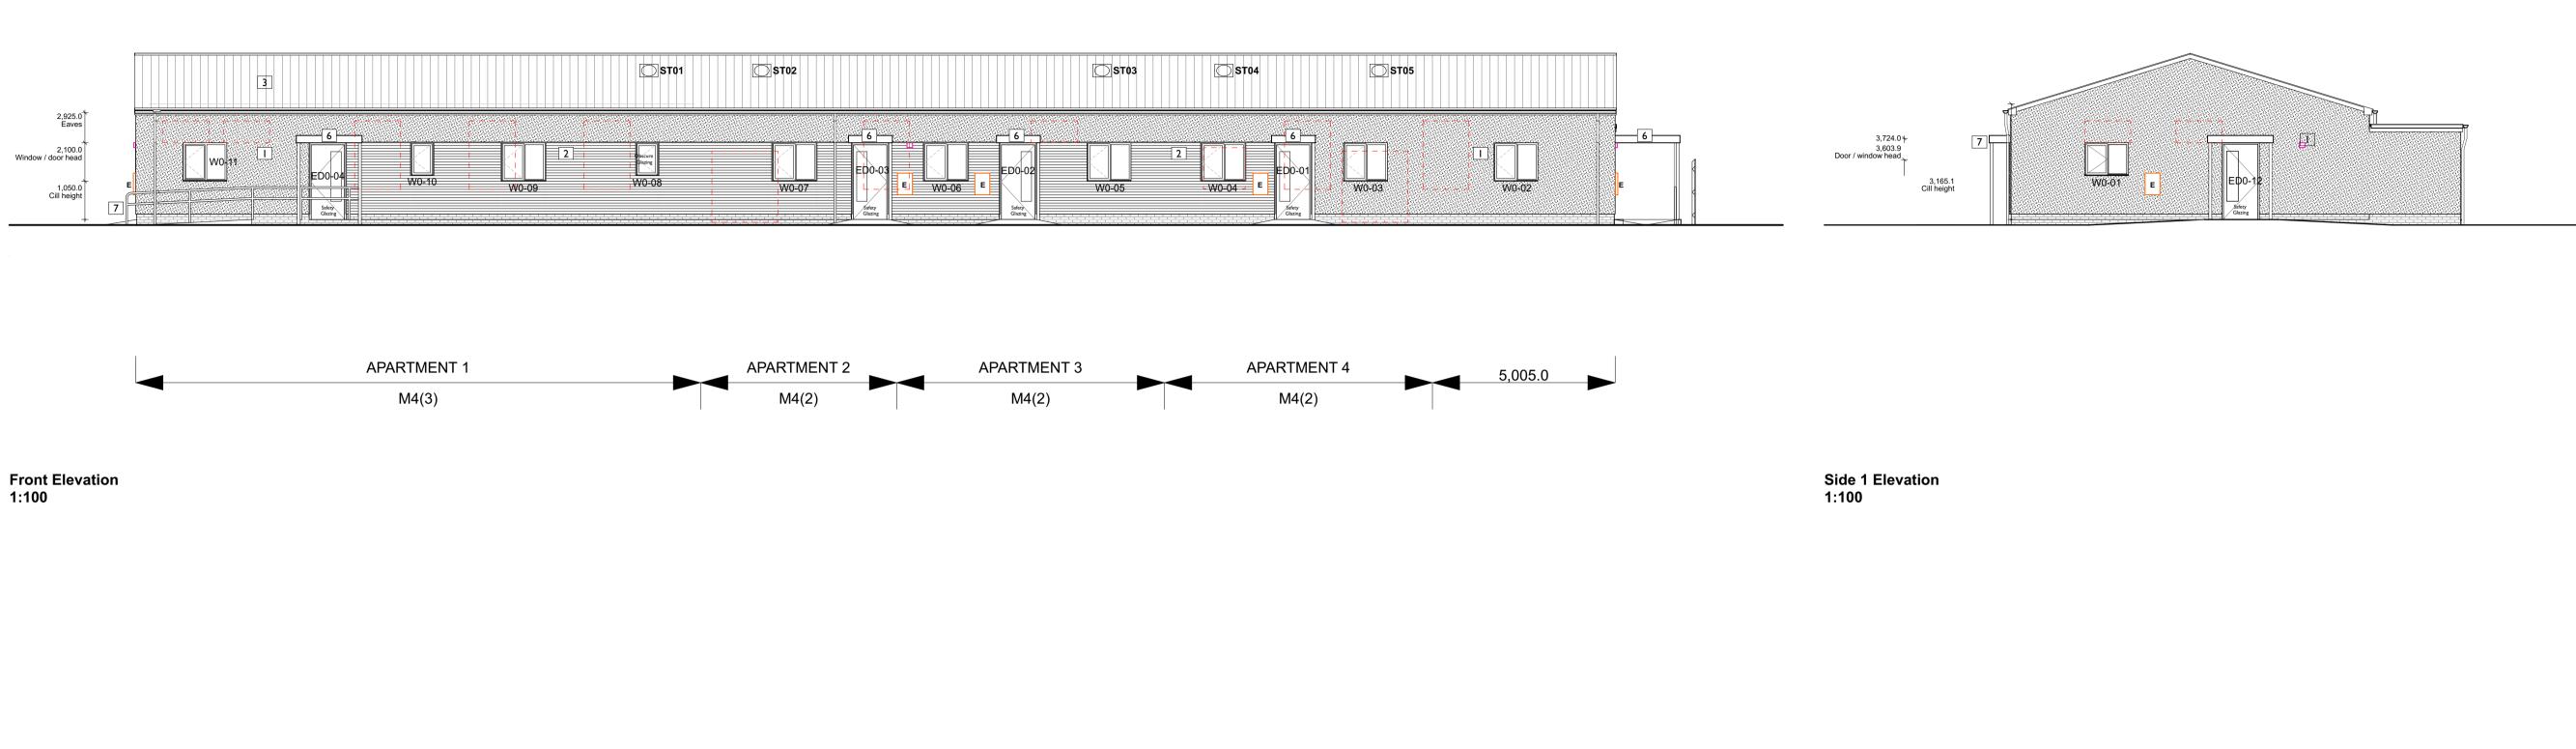

**Rear Elevation** 1:100





K-rend Grey



Side 2 Elevation 1:100





Cedral cladding -Pebble grey

Door - Dark blue

0 1 2 3 4 5 Scale Bar | 1:100 (metres)





C3 04.01.2023 Materials added

JB

This document and its design content is copyright of Anotherkind Architects Ltd <sup>®</sup>. It shall be read in conjunction with all other associated project information including models, specifications, schedules and related consultants documents. Do not scale from documents. All dimensions to be checked on site. Immediately report any discrepancies, errors or omissions on this document to the Originator, document to be used only for status noted. If in doubt ASK.