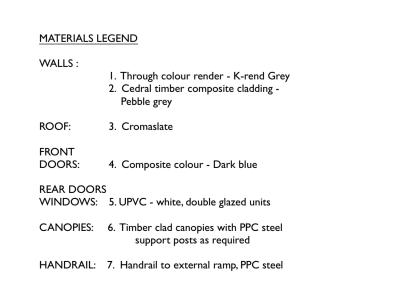

**Rear Elevation** 1:100

K-rend Grey

Side 2 Elevation 1:100

Cedral cladding -Pebble grey

Door - Dark blue

0 1 2 3 4 5 Scale Bar | 1:100 (metres)

C3 04.01.2023 Materials added

JB