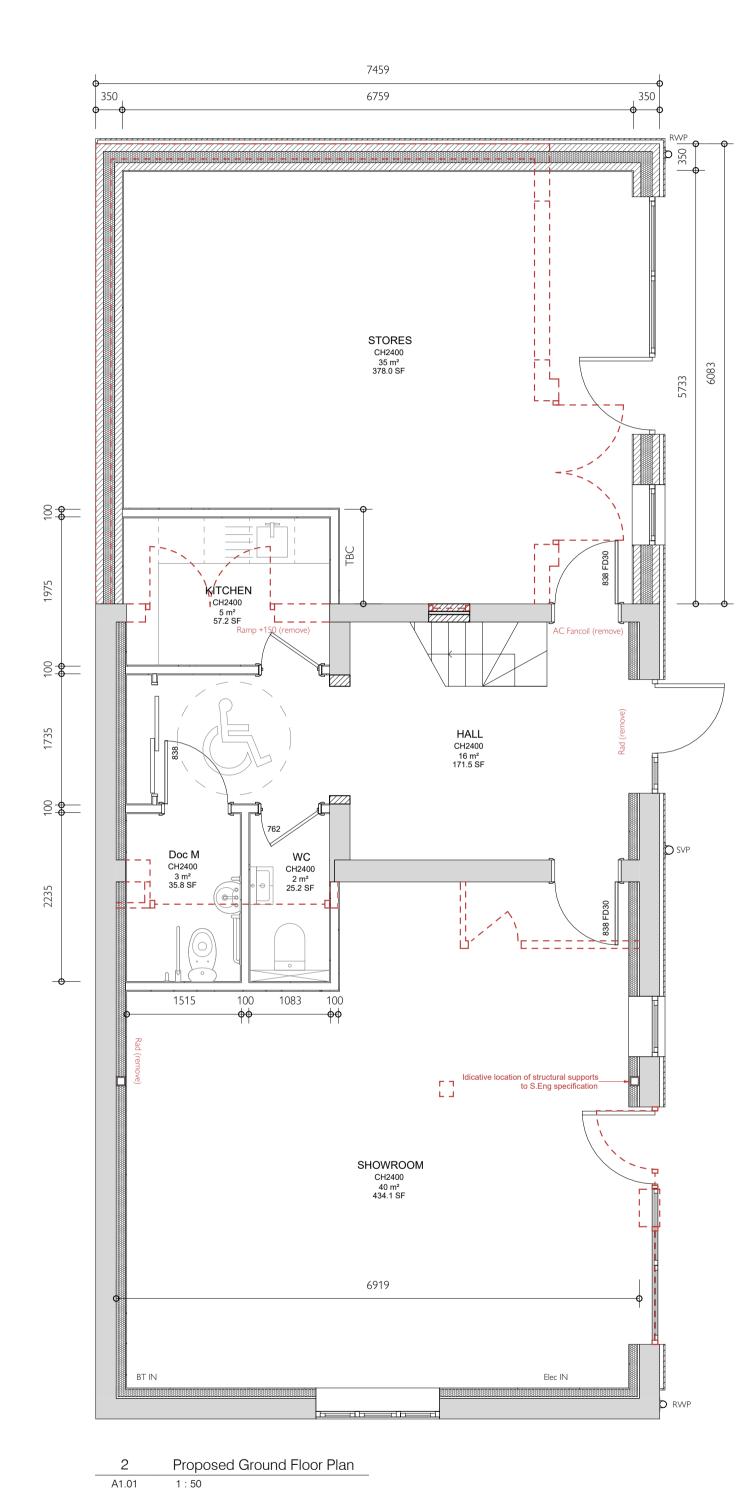

4 Existing First Floor Plan
A1.01 1:100

1 Existing Ground Floor Plan
A1.01 1:100

No. 7 Market Square Higham Ferrers Northamptonshire

E: hello@architecture-workshop.co.uk T: 01933 322 332

www.architecture-workshop.co.uk