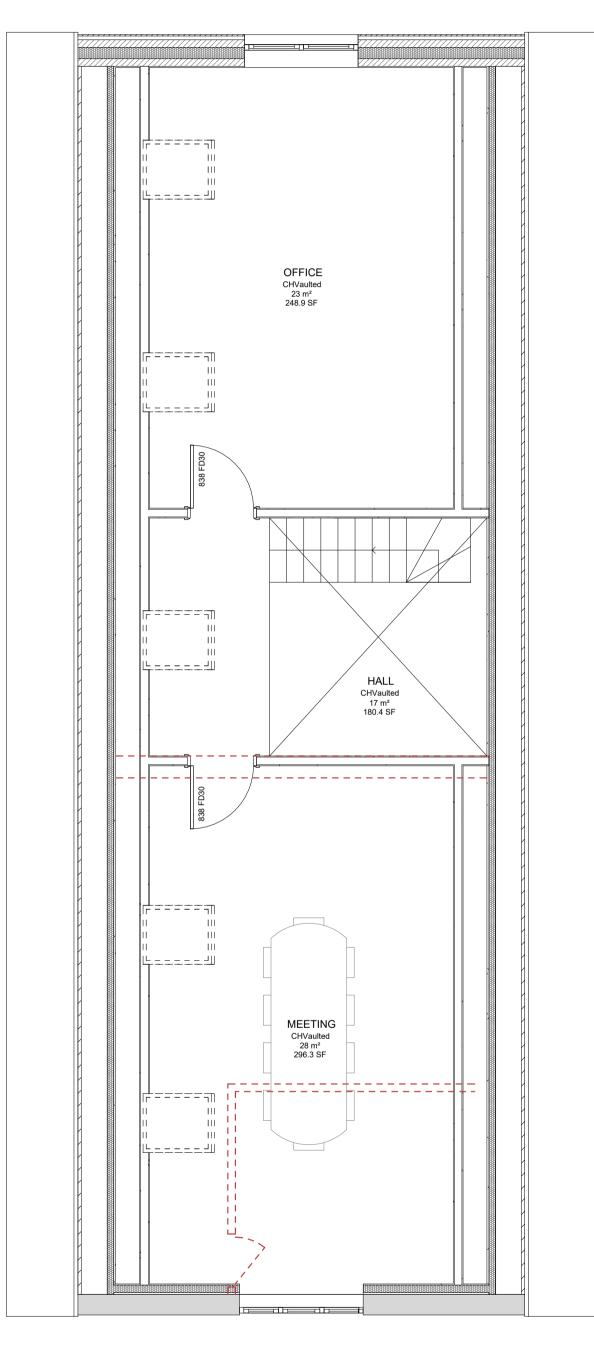

## STRUCTURE NOTES

BEAM LIST & BEARINGS to S.Eng Details

line indicates structural elements to be removed

line indicates new supporting structure above

5 Proposed Roof Plan
A1.01 1:200

3 Proposed First Floor Plan
A1.01 1:50