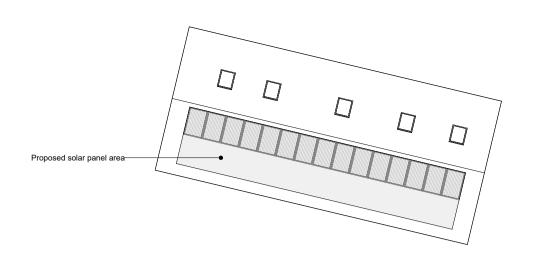

## STRUCTURE NOTES

BEAM LIST & BEARINGS to S.Eng Details

line indicates structural elements to be removed

line indicates new supporting structure above

5 Proposed Roof Plan
A1.01 1:200

3 Proposed First Floor Plan
A1.01 1:50