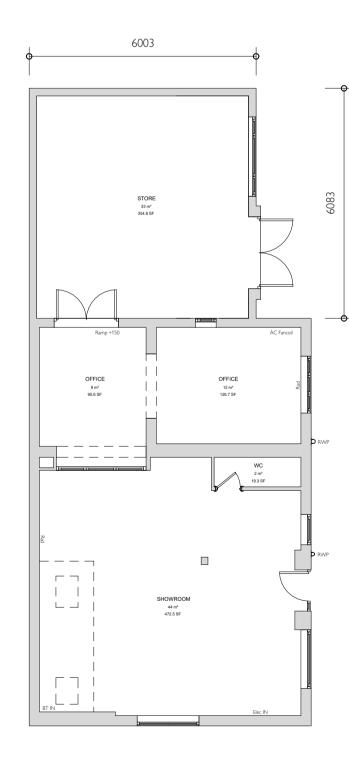

## STRUCTURE NOTES

BEAM LIST & BEARINGS to S.Eng Details

line indicates structural elements to be removed

line indicates new supporting structure above

5 Proposed Roof Plan
A1.01 1:200

3 Proposed First Floor Plan
A1.01 1:50