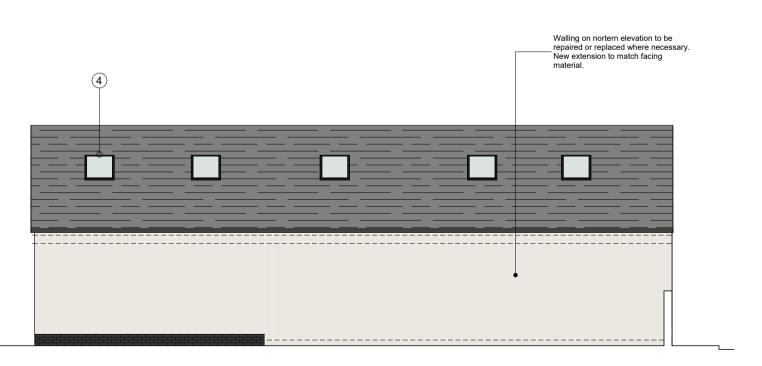

## Material Schedule

- Aluminium windows
- Existing facing brickwork repaired and retained
  New slate roofing across development. Replace existing roof
  structure across development to suit solar panels and improve
- structural integrity.
  Solar panels installed flush with roofing
- Vertical timber cladding
- Aluminium door units Black rainwater goods