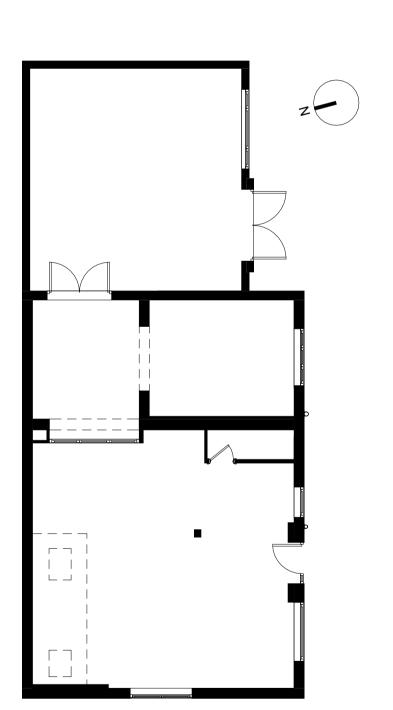

12 Existing West Elevation
A2.01 1:100





3 Proposed South Elevation
A2.01 1:100

A2.01 1 : 100



13 Existing South Elevation
A2.01 1:100



10 Existing East Elevation
A2.01 1:100



1 Proposed East Elevation
A2.01 1:100



11 Existing North Elevation
A2.01 1:100



2 Proposed North Elevation
A2.01 1:100



7 Proposed Ground Floor Plan - Simple
A2.01 1:100



5 Existing Ground Floor Plan Simple
A2.01 1:100



6 Proposed First Floor Plan - Simple
A2.01 1:100

8 Existing First Floor Plan - Simple
A2.01 1:100

## Material Schedule

- Aluminium windows
- Existing facing brickwork repaired and retained
  New slate roofing across development. Replace existing roof
  structure across development to suit solar panels and improve
- structural integrity.
  Solar panels installed flush with roofing
- Vertical timber cladding
- Aluminium door units Black rainwater goods

0 0.5 1 2m 0 1 2 4m

| 1 | Initial Issue       | 30.11.23 | BTL |
|---|---------------------|----------|-----|
| 2 | Drawing updated     | 10.12.23 | BTL |
| 3 | Issued for Planning | 08.01.24 | BTL |
| 4 | Dimensions added    | 26.01.24 | BTL |

Rev Description



Date By

No. 7 Market