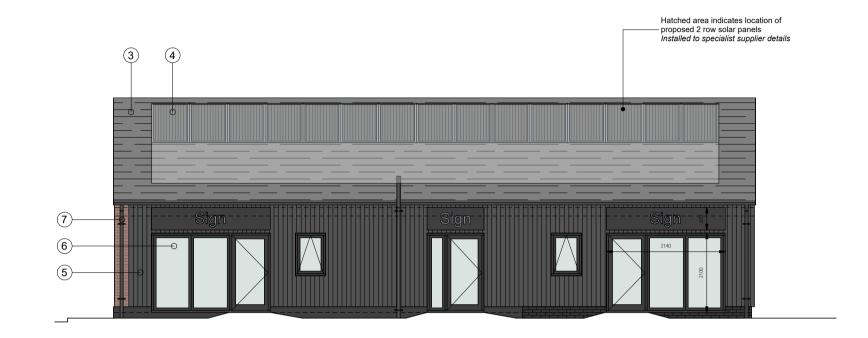

## Material Schedule

- Aluminium windows
- Existing facing brickwork repaired and retained
  New slate roofing across development. Replace existing roof
  structure across development to suit solar panels and improve
- structural integrity.
  Solar panels installed flush with roofing
- Vertical timber cladding
- Aluminium door units Black rainwater goods