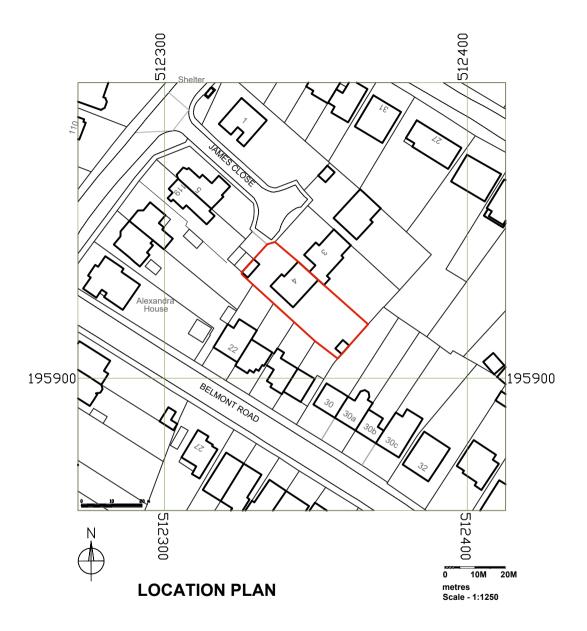

REVISION DATE

rupert@eveleghdesigns.co.uk jocelyn@eveleghdesigns.co.uk tel 07722 830254

| tel 07722 830254                             |       |
|----------------------------------------------|-------|
| project<br>4 JAMES CLOSE. BUSHEY<br>WD23 2LT | 21/07 |
| drawing<br>LOCATION PLAN                     | SV 00 |

| scale     | date     | drawn | checked |
|-----------|----------|-------|---------|
| 1:1250@A4 | 21.07.21 | RE    | JLE     |