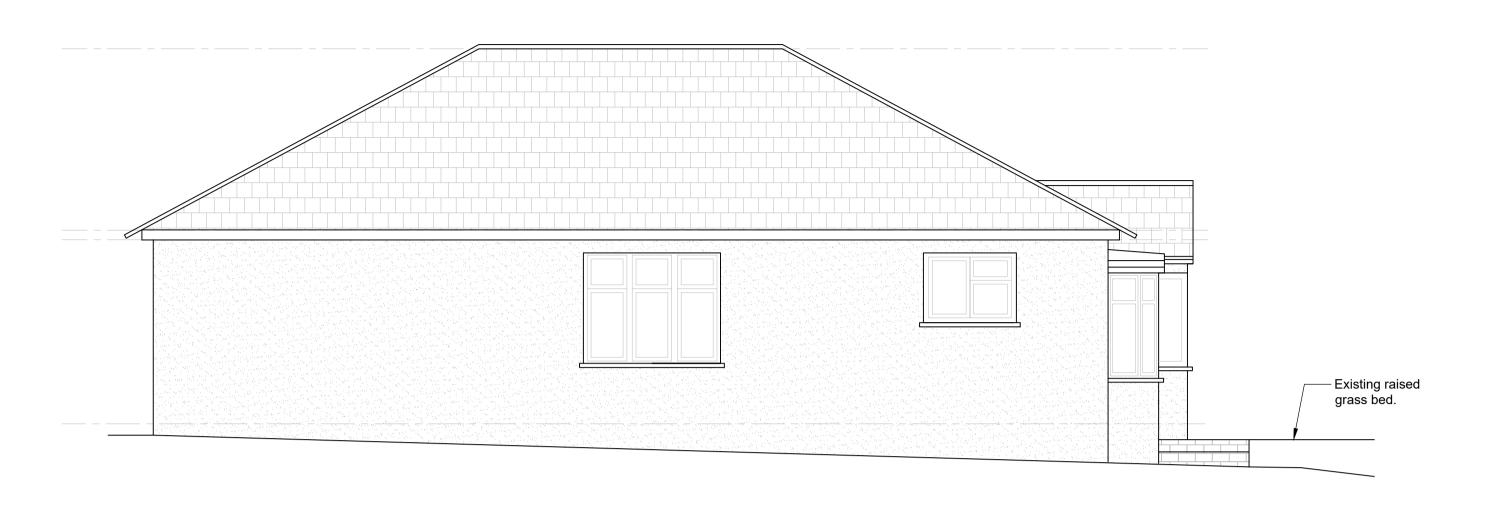

5. All setting out for main structural

**EXISTING FRONT (WEST) ELEVATION** (Scale 1:50)

EXISTING SIDE (SOUTH) ELEVATION (Scale 1:50)

**EXISTING REAR (EAST) ELEVATION** (Scale 1:50)

| -   | 23.12.23 | Issued for planning |
|-----|----------|---------------------|
| Rev | Date     | Description         |