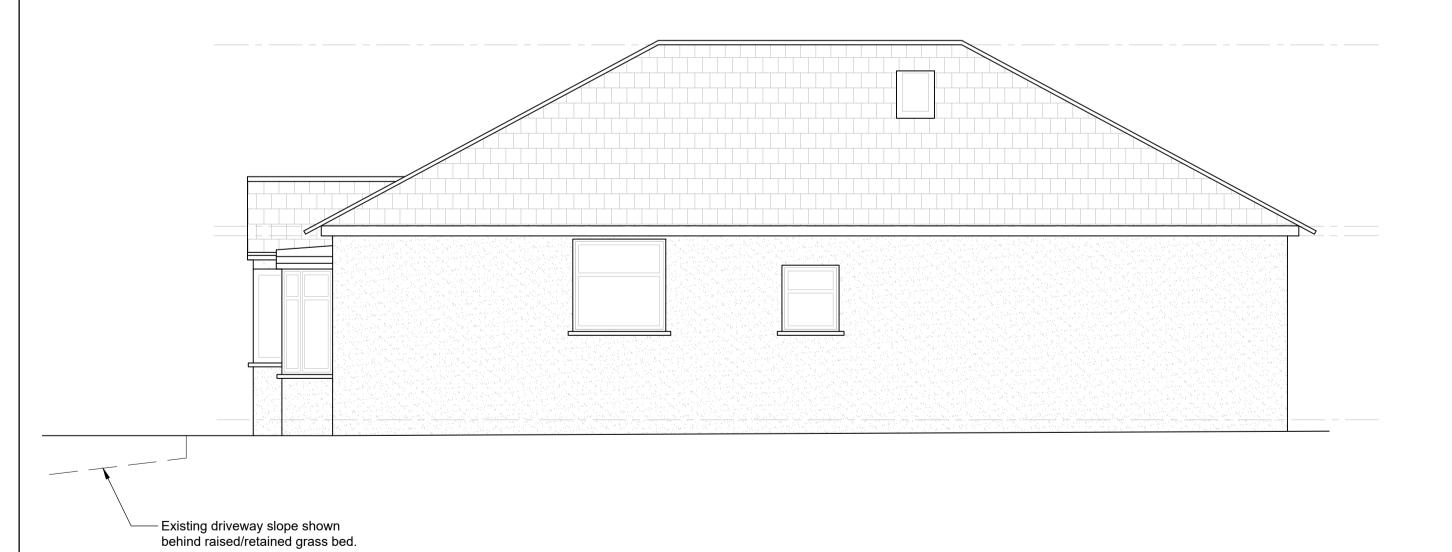

5. All setting out for main structural

**EXISTING FRONT (WEST) ELEVATION** (Scale 1:50)

EXISTING SIDE (SOUTH) ELEVATION (Scale 1:50)

**EXISTING REAR (EAST) ELEVATION** (Scale 1:50)

| -   | 23.12.23 | Issued for planning |
|-----|----------|---------------------|
| Rev | Date     | Description         |