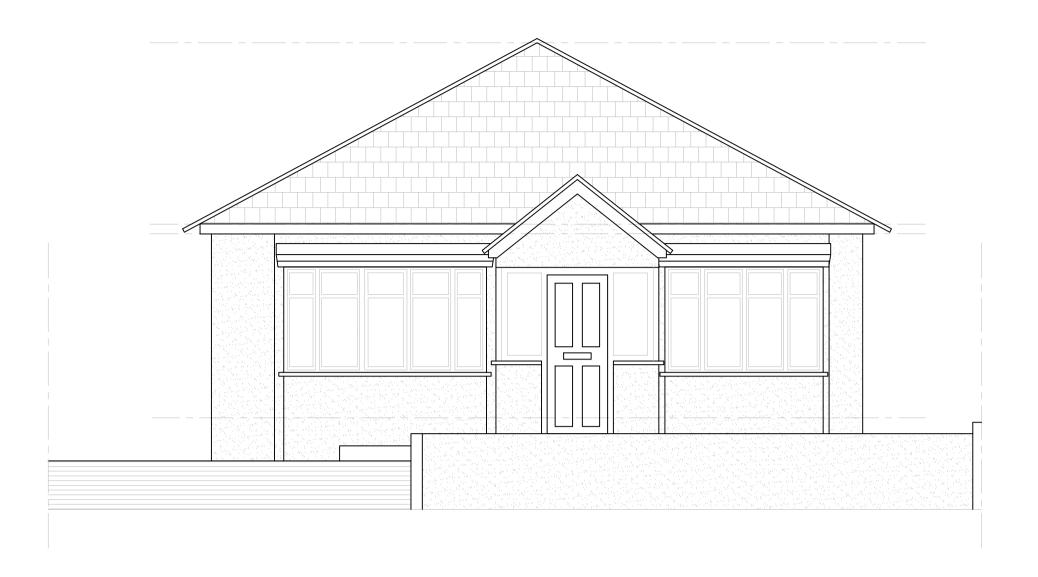

5. All setting out for main structural

**EXISTING FRONT (WEST) ELEVATION** (Scale 1:50)

EXISTING SIDE (SOUTH) ELEVATION (Scale 1:50)

**EXISTING REAR (EAST) ELEVATION** (Scale 1:50)

| -   | 23.12.23 | Issued for planning |
|-----|----------|---------------------|
| Rev | Date     | Description         |