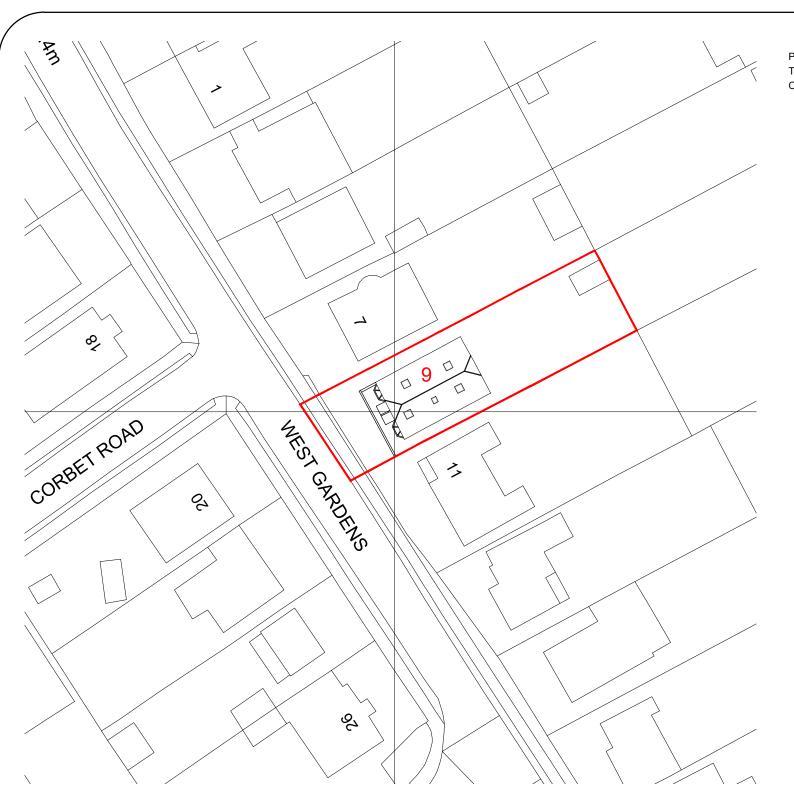

CLIENT:

Mr Jamie Peter Ford

PROJECT:

9 West Gardens, Ewell, Surrey KT17 1NQ

DRAWING TITLE: Site Plan

DATE:

Dec 2023

SCALE:

## SITE BLOCK PLAN

(Scale 1:500 @ A3)

NOTE: FOR TYPICAL NOTES, REFER TO DRAWING 1179-003