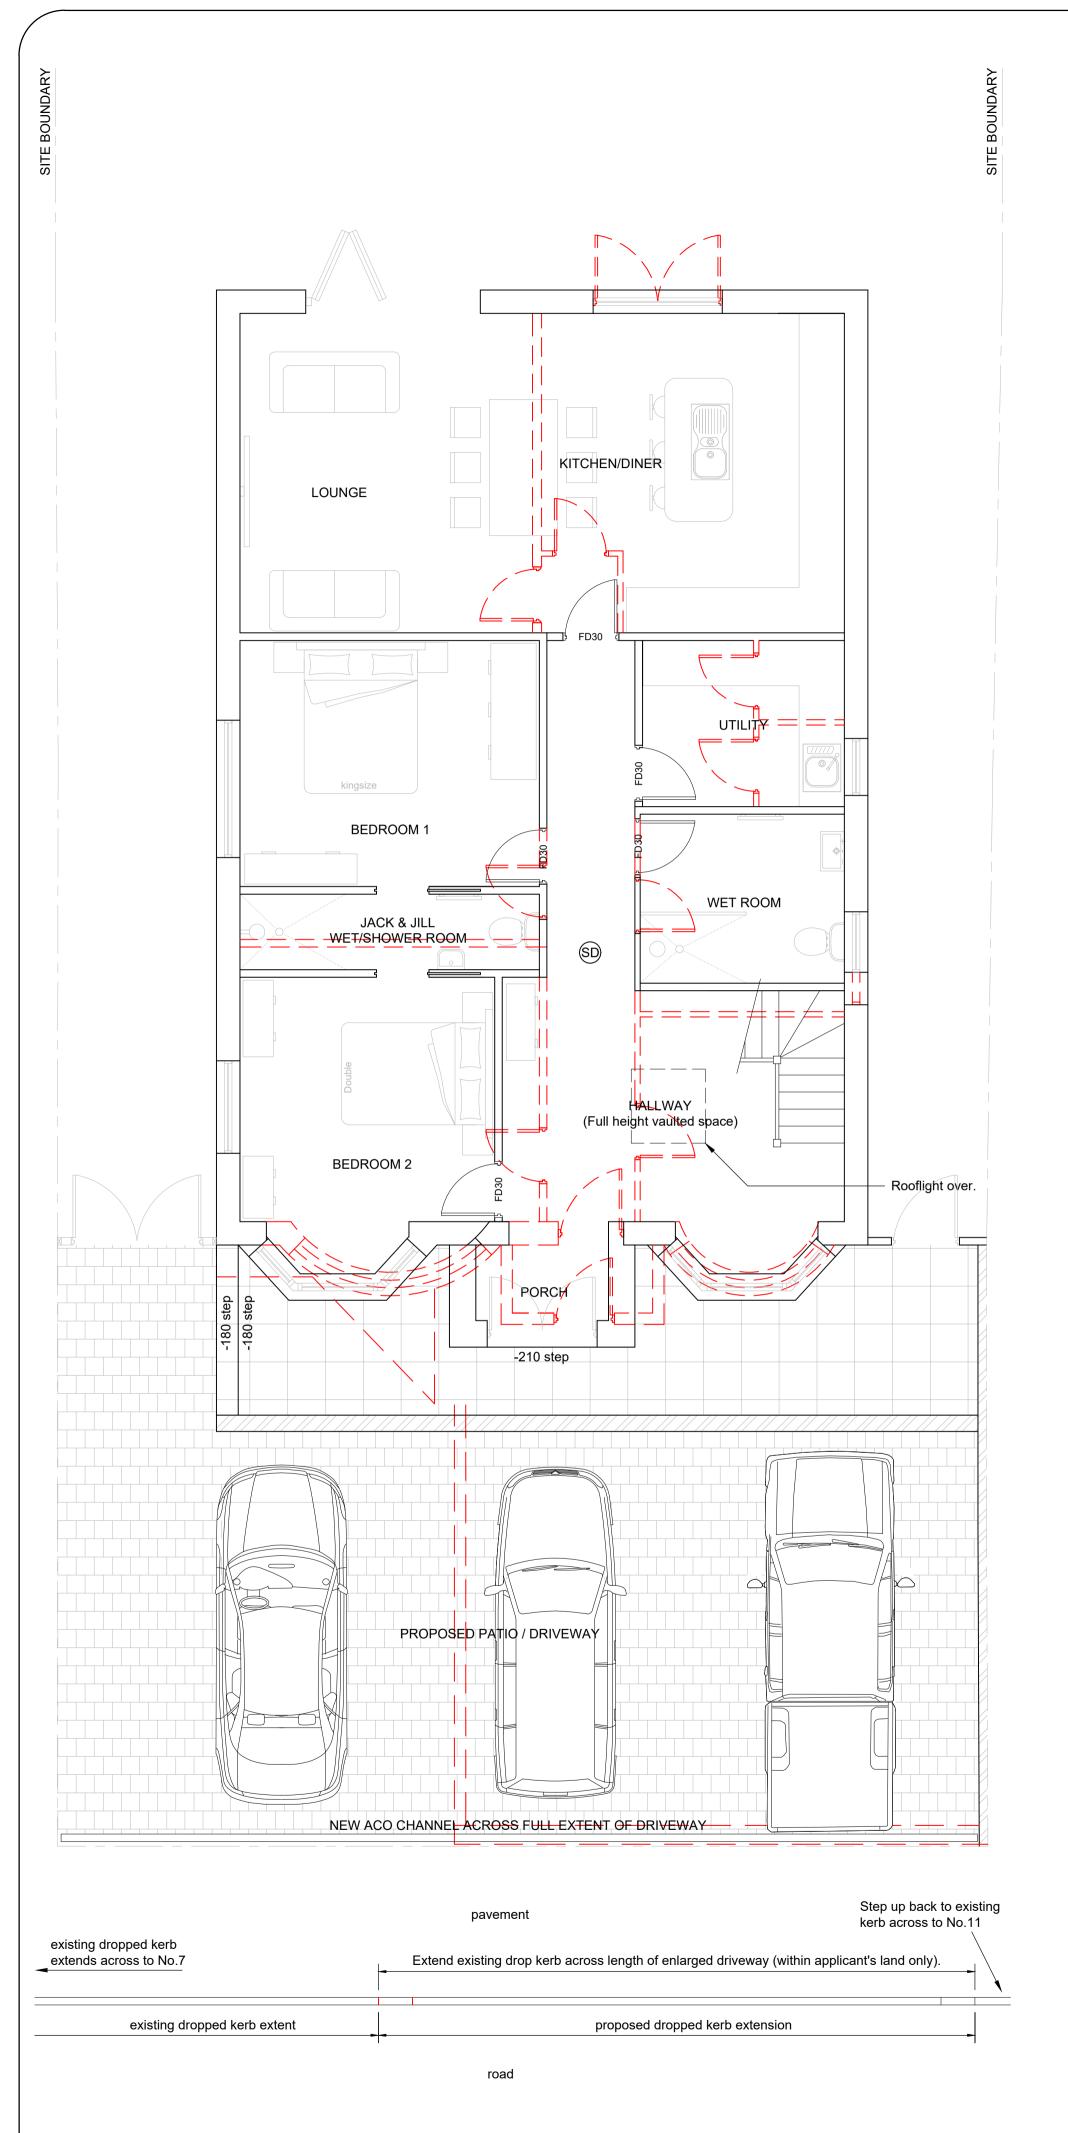

## PROPOSED GROUND FLOOR LAYOUT

(Scale 1:50)





## PROPOSED 1ST FLOOR LAYOUT

(Scale 1:50)

ALL GROUND FLOOR DOORS TO CONSIST OF MIN FD30 FIRE DOORS & SURROUNDS.

ALL FIRST FLOOR WINDOWS TO CONSIST OF FIRE ESCAPE WINDOWS.

ALL TO THE SATISFACTION OF THE BUILDING CONTROL OFFICER ON SITE.

(Scale 1:50)



## GENERAL NOTES

- 1. Any discrepancies between the information given by the planner, and that provided by others, must be referred to the planner before the
- affected works proceed.Construction Stage Only: Dimensions must not be scaled from the planner's drawings <u>unless during the planning</u> stage by the council. All dimensions are in millimetres
- 3. unless noted otherwise.
- 4. Contractor to check ALL dimensions
- and report and discrepancies asap. 5. All setting out for main