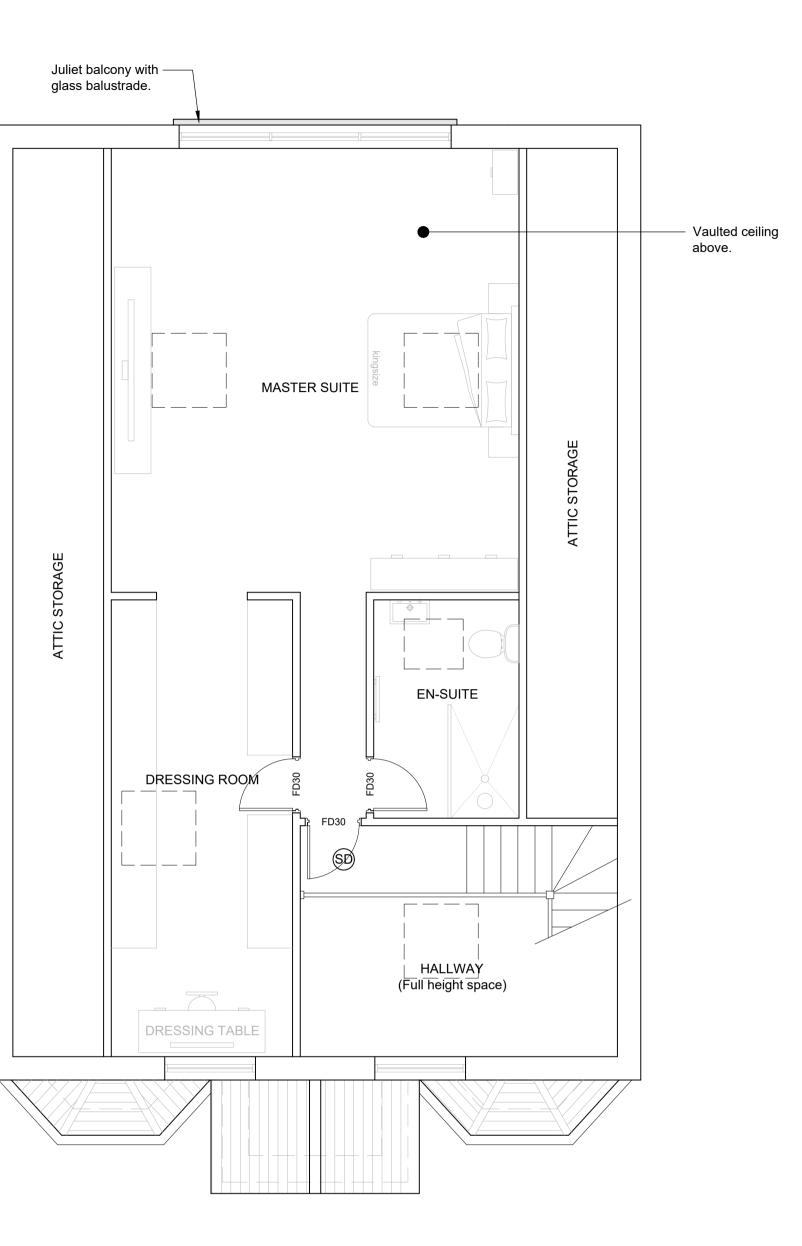

## PROPOSED 1ST FLOOR LAYOUT

(Scale 1:50)

ALL GROUND FLOOR DOORS TO CONSIST OF MIN FD30 FIRE DOORS & SURROUNDS.

ALL FIRST FLOOR WINDOWS TO CONSIST OF FIRE ESCAPE WINDOWS.

ALL TO THE SATISFACTION OF THE BUILDING CONTROL OFFICER ON SITE.