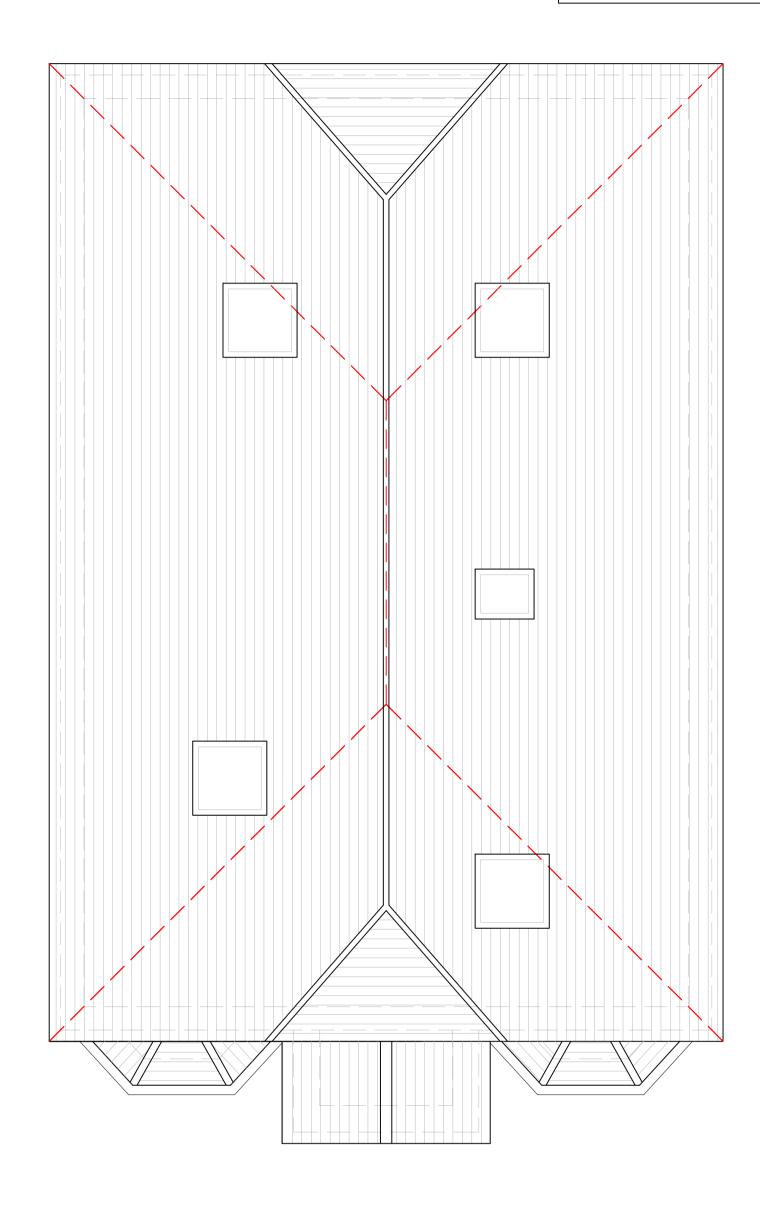

## PROPOSED ROOF LAYOUT

| P1                     | 27.01.24              | Amended as E&E comments |  |
|------------------------|-----------------------|-------------------------|--|
| -                      | 23.12.23              | Issued for planning     |  |
| Rev                    | Date                  | Description             |  |
| CLIENT:                |                       |                         |  |
| Mr Jamie Peter Ford    |                       |                         |  |
| PROJECT:               |                       |                         |  |
| 9 West Gardens, Ewell, |                       |                         |  |
| Surrey KT17 1NQ        |                       |                         |  |
| DRAWING TITLE:         |                       |                         |  |
| Proposed Layouts       |                       |                         |  |
|                        |                       |                         |  |
| DATE:                  |                       |                         |  |
| Dec 2023               |                       |                         |  |
| SCALE:                 |                       |                         |  |
| As shown @ A1          |                       |                         |  |
| DR                     | DRAWING No: REVISION: |                         |  |
| 11 <sup>.</sup>        | 1179-005 P1           |                         |  |
|                        |                       |                         |  |