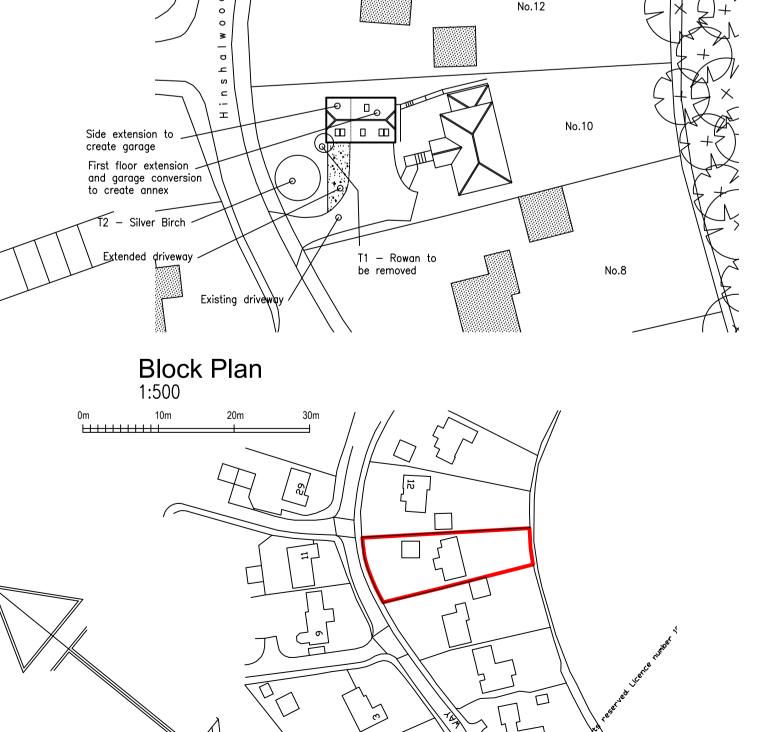

## Andrew Middleton

23, Regent Street, Great Yarmouth NORFOLK NR30 1RL Tel. (01493) 858611 Project
Proposed conversion to form annex and

extension to build attached garage.
10 Hinshalwood Way, Costessey.
Planning Drawing