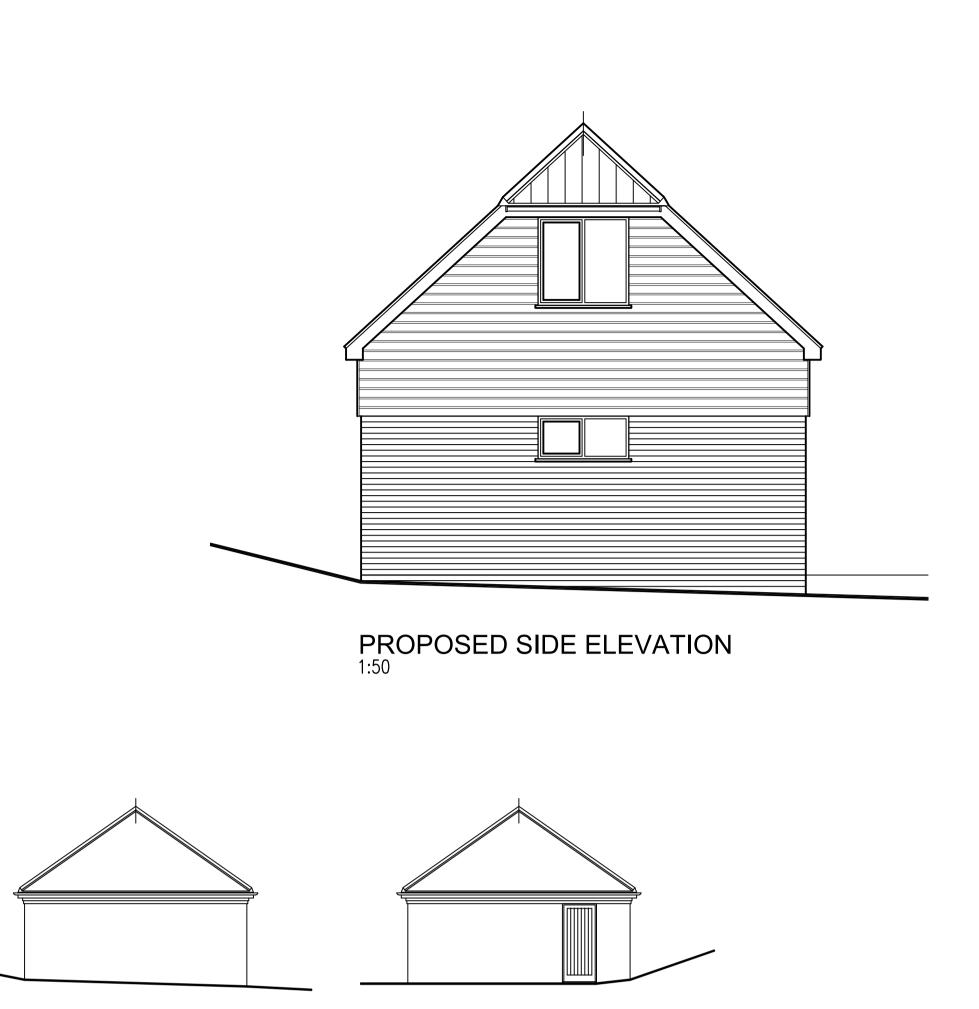

PROPOSED FIRST FLOOR PLAN

Garage

PROPOSED SIDE ELEVATION

PROPOSED REAR ELEVATION
1:50

Site Location Plan
1:1250

Om. 10m 20m 30m 40m 50m

GENERAL NOTE

This drawing has been prepared for the purposes of obtaining 
Planning Permission and Building Regulation approvals and is 
intended as a guide only for construction on site.