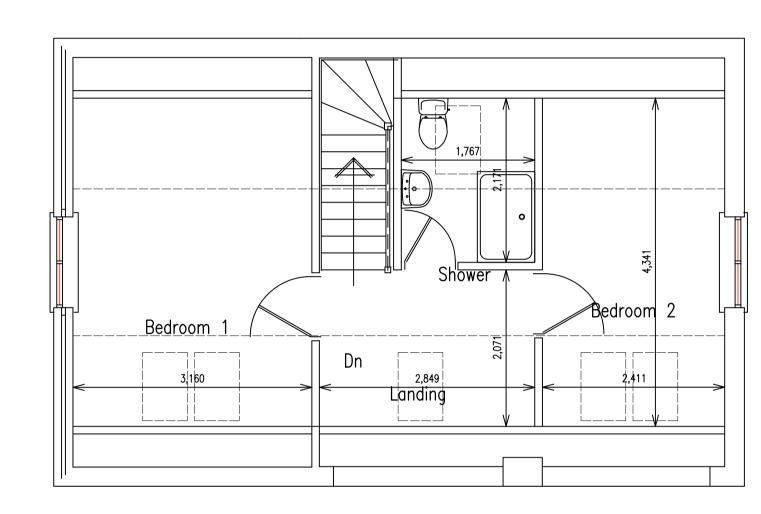

PROPOSED FIRST FLOOR PLAN

Garage

PROPOSED SIDE ELEVATION

PROPOSED REAR ELEVATION
1:50

Site Location Plan
1:1250

Om. 10m 20m 30m 40m 50m

GENERAL NOTE

This drawing has been prepared for the purposes of obtaining 
Planning Permission and Building Regulation approvals and is 
intended as a guide only for construction on site.