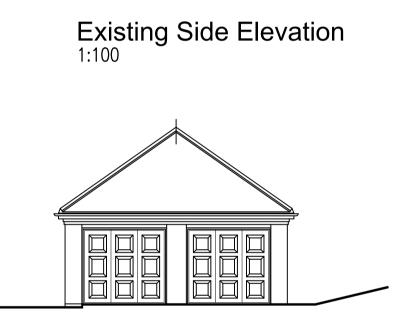

Garage

Existing Floor Plan
1:100

0m 1m 2m 3m 4m 5m

T2 - Silver Birch

Existing Rear Elevation
1:100

PROPOSED FRONT ELEVATION
1:50

Living

5,360