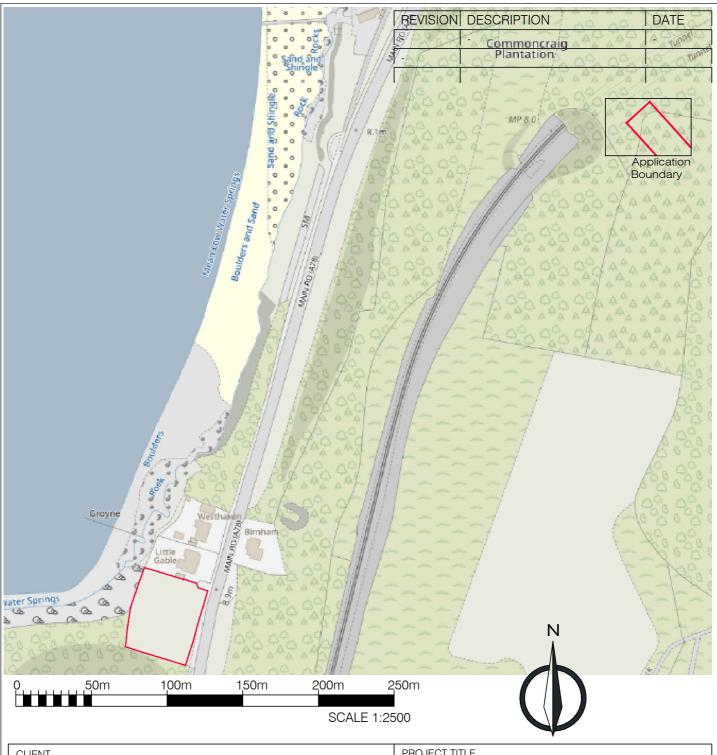

| CLIENT                               |                |          | PROJECT TITLE                    |          |           |            |        |
|--------------------------------------|----------------|----------|----------------------------------|----------|-----------|------------|--------|
| Slam Transport                       |                |          | Proposed Residential Development |          |           |            |        |
| PROJECT ADDRESS                      |                |          | DRAWING TITLE                    |          |           |            |        |
| Site of Seacroft, Inverkip, PA16 0EA |                |          | Location Plan @ 1:2500           |          |           |            |        |
| DRAWING STATUS                       | DRAWING NUMBER | REVISION | DATE                             | DRAWN BY | CHCK'D BY | PAPER SIZE | SCALE  |
| PLANNING                             | 22056_LP-2500  | -        | 04/01/24                         | _        | PMcS      | A4         | 1:2500 |