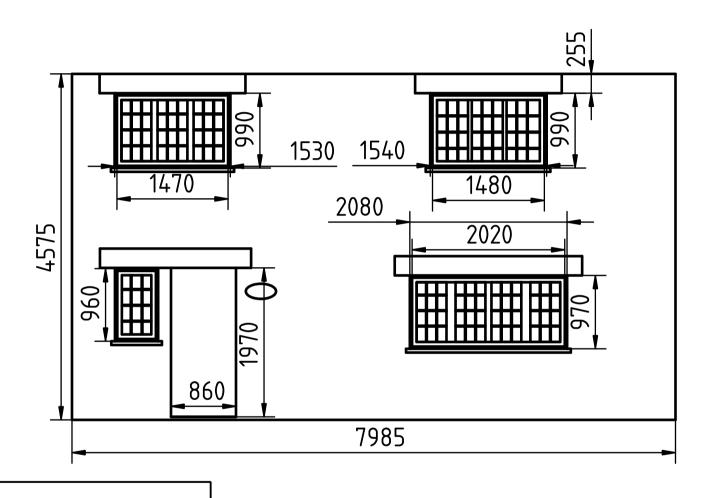

## <u>Materials List</u>

**Windows** – Low-profile, Powder-coated aluminium in a white finish with double glazed leaded lights to match existing.

**Pointing** – 3:5 lime with washed gold sand.

| Created by:  Graham Croft                                                                    | Title:<br>78 Gloucester Street |                                     | Size:<br><b>A4</b> | Sheet: | Scale: 1 : 50      |
|----------------------------------------------------------------------------------------------|--------------------------------|-------------------------------------|--------------------|--------|--------------------|
| Supplementary information: measurements in millimetres Front Elevation – Existing & Proposed |                                | Part number: N/A Drawing no.: 78001 |                    |        |                    |
| no changes in external appearance                                                            |                                | F\$\$                               | Date: 19/01/2      | 024    | Revision:<br>REV A |