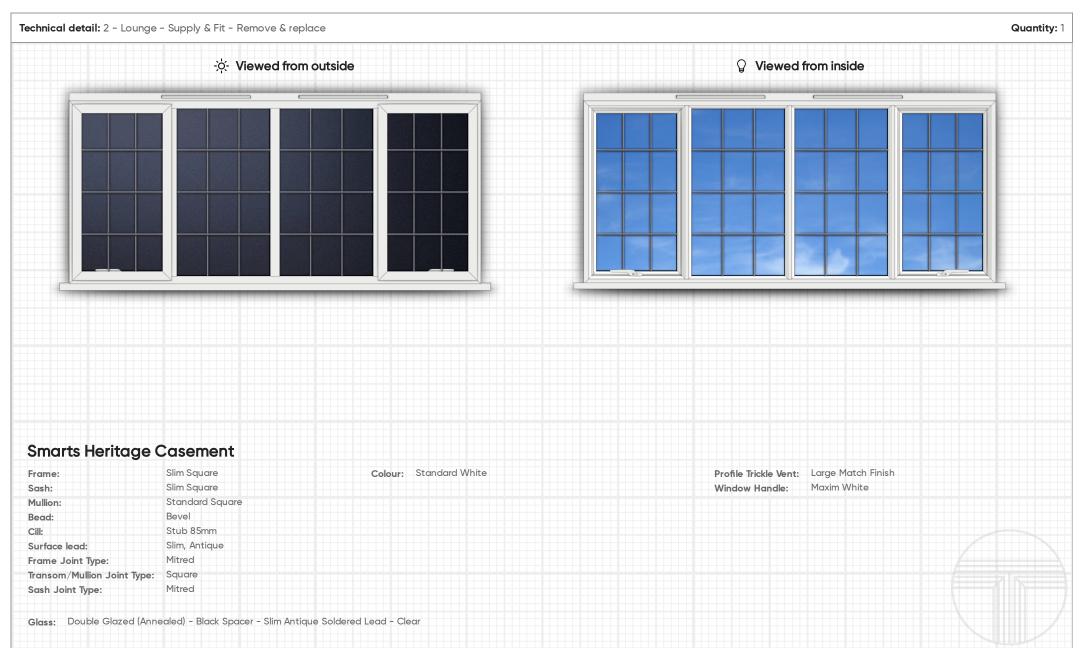

# **Project Summary**

1. Front bed

Quantity: 2

Supply & Fit - Remove & replace

Smarts Heritage Casement

2. Lounge

Quantity: 1

Supply & Fit - Remove & replace

Smarts Heritage Casement

3. Front window

Quantity: 1

Supply & Fit - Remove & replace

Smarts Heritage Casement