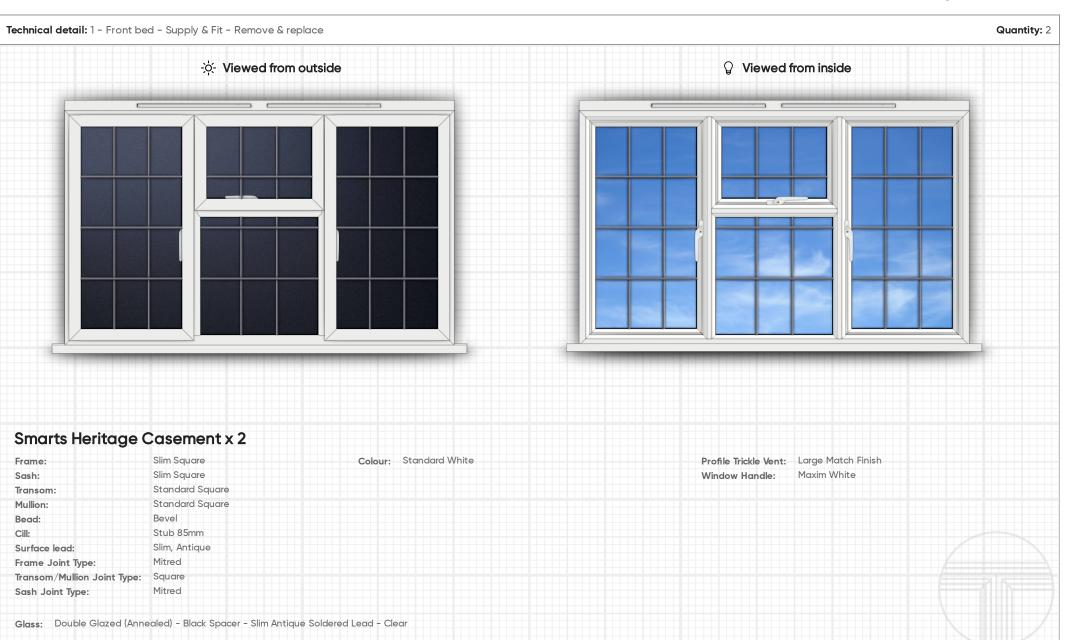

# **Project Summary**

1. Front bed

Quantity: 2

Supply & Fit - Remove & replace

Smarts Heritage Casement

2. Lounge

Quantity: 1

Supply & Fit - Remove & replace