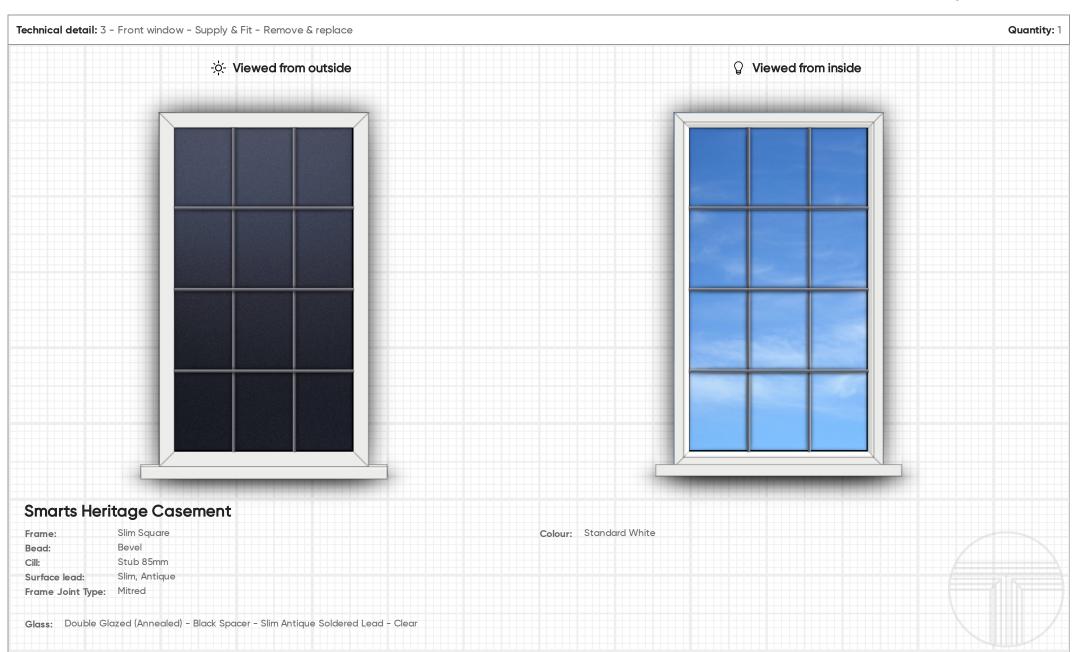

Smarts Heritage Casement

3. Front window

Quantity: 1

Supply & Fit - Remove & replace

Smarts Heritage Casement