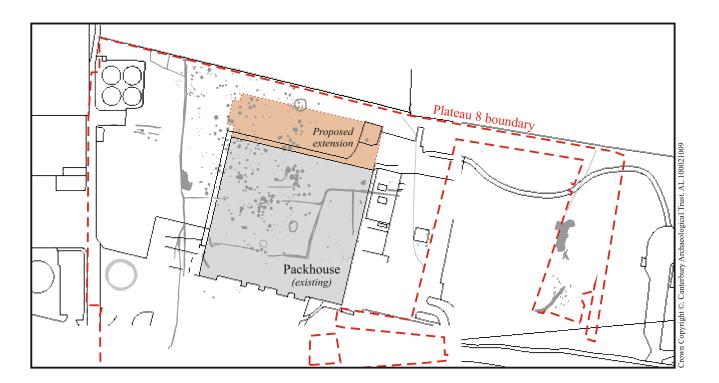

Figure 1. Extract from the modern Ordnance Survey map showing the location of the proposed development along the north side of the existing Packhouse in relation to the area previously stripped and excavated by C.A.T (Plateau 8) as part of the overall Thanet Earth development and the archaeological features revealed and excavated across this area.