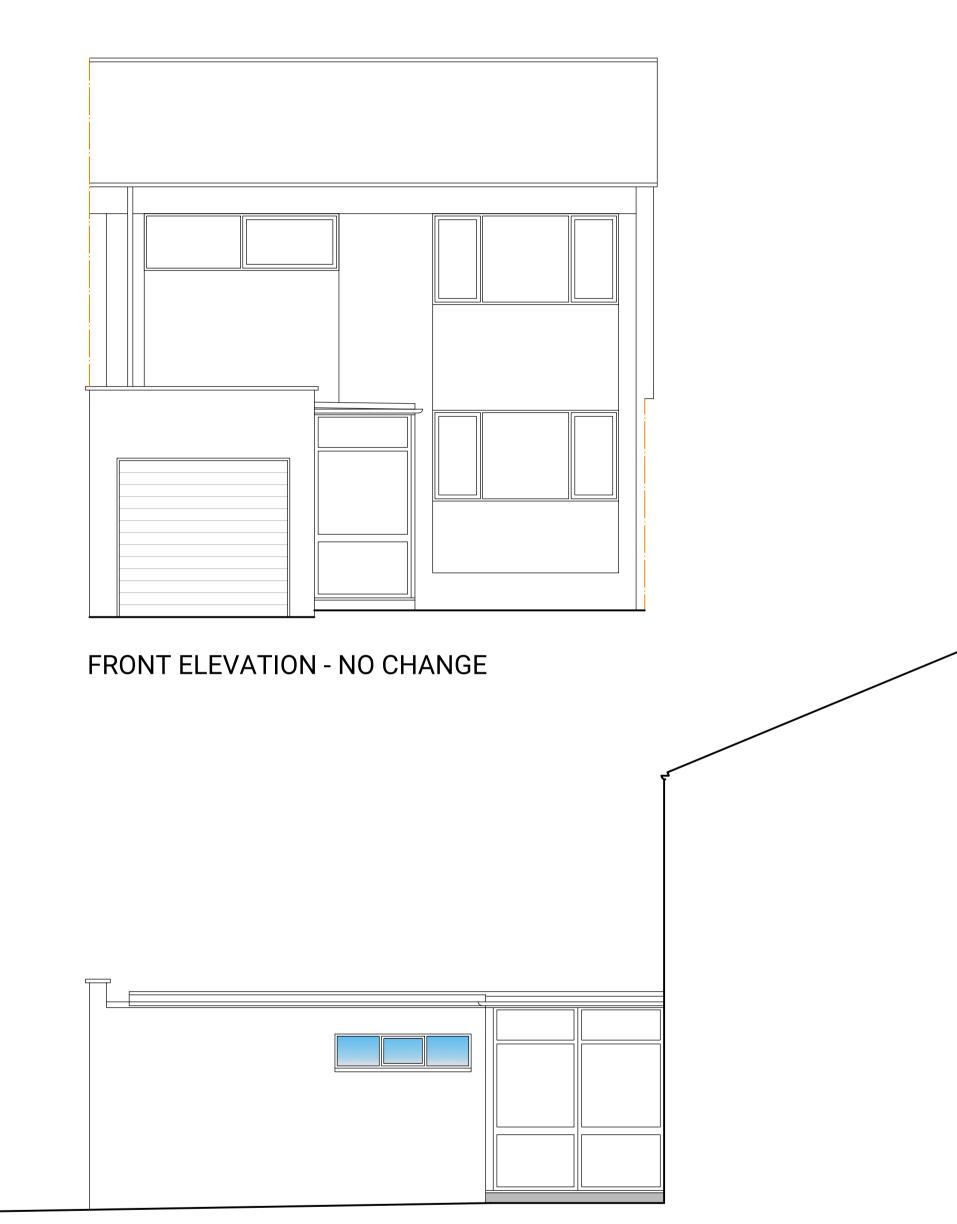

SIDE ELEVATION (WEST)

**GENERAL NOTES** 

ALL DIMENSIONS TO BE CHECKED ON SITE PRIOR TO COMMENCEMENT OF WORKS - PLEASE REPORT ERRORS OR OMISSIONS TO THE ARCHITECT.

THIS DRAWING HAS BEEN PRODUCED FOR THE PURPOSES OF PLANNING AND BUILDING REGULATIONS APPROVALS ONLY AND IS NOT INTENDED TO BE A FULL WORKING DRAWING.