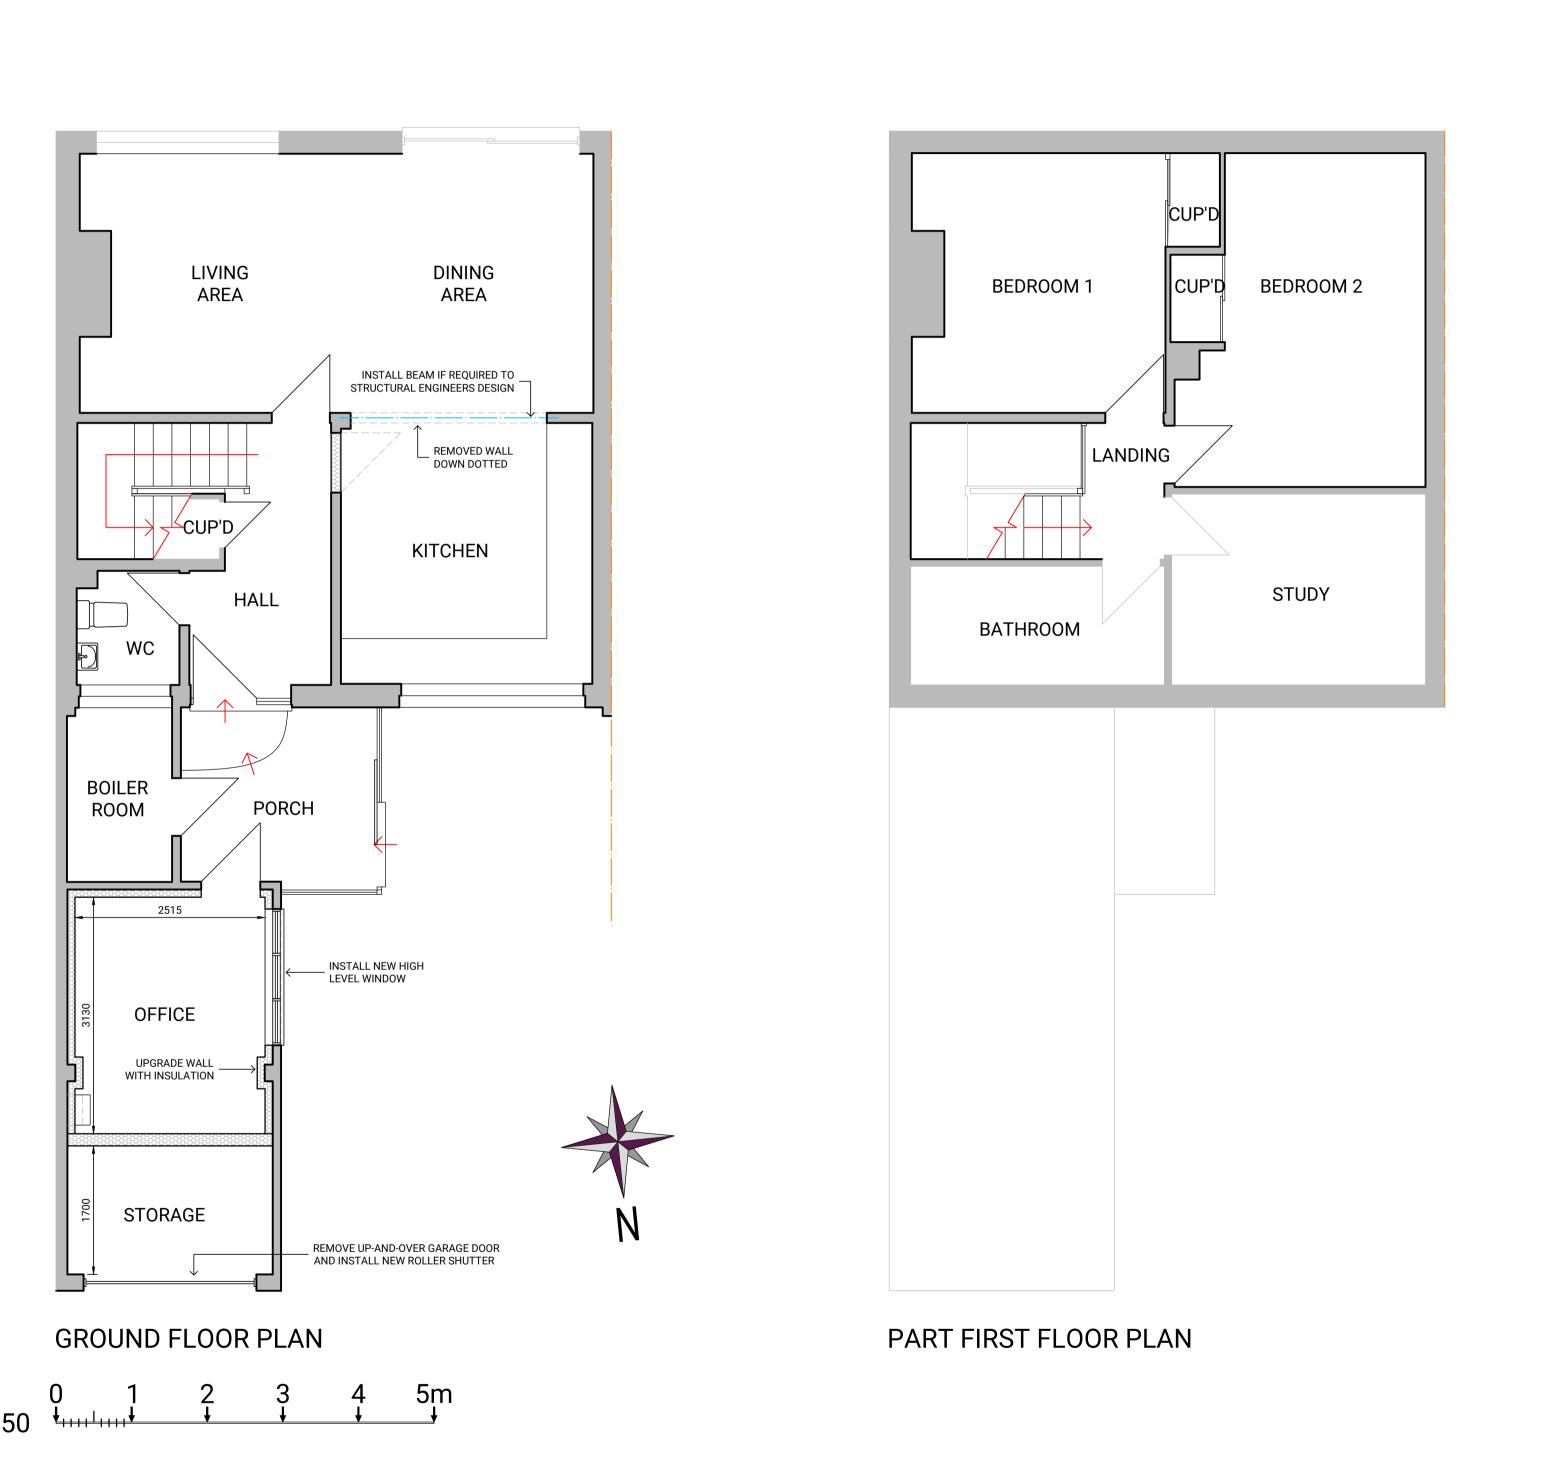

SIDE ELEVATION (WEST)



**GENERAL NOTES** 

ALL DIMENSIONS TO BE CHECKED ON SITE PRIOR TO COMMENCEMENT OF WORKS - PLEASE REPORT ERRORS OR OMISSIONS TO THE ARCHITECT.

THIS DRAWING HAS BEEN PRODUCED FOR THE PURPOSES OF PLANNING AND BUILDING REGULATIONS APPROVALS ONLY AND IS NOT INTENDED TO BE A FULL WORKING DRAWING.

THIS DRAWING IS TO BE READ IN CONJUNCTION WITH ANY WRITTEN SPECIFICATIONS, SCHEDULES OF WORK AND STRUCTURAL ENGINEER'S DETAILS AS APPROPRIATE.

THIS DRAWING IS THE COPYRIGHT OF PUMP HOUSE DESIGNS AND ANY FURTHER REPRODUCTION OF THE PLAN IS NOT PERMITTED WITHOUT

© CROWN COPYRIGHT 2024 - LICENCE NO. 100032237

OBTAINING PRIOR CONSENT.