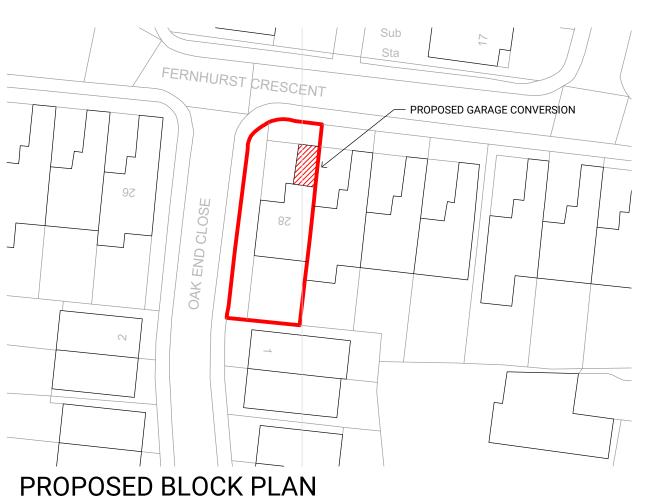

## GENERAL NOTES

ALL DIMENSIONS TO BE CHECKED ON SITE PRIOR TO COMMENCEMENT OF WORKS - PLEASE REPORT ERRORS OR OMISSIONS TO THE ARCHITECT.

THIS DRAWING HAS BEEN PRODUCED FOR THE PURPOSES OF PLANNING
AND BUILDING REGULATIONS APPROVALS ONLY AND IS NOT INTENDED TO
BE A FILL WORKING DRAWING.

THIS DRAWING IS TO BE READ IN CONJUNCTION WITH ANY WRITTEN SPECIFICATIONS, SCHEDULES OF WORK AND STRUCTURAL ENGINEER'S DETAILS AS APPROPRIATE.

THIS DRAWING IS THE COPYRIGHT OF PUMP HOUSE DESIGNS AND ANY FURTHER REPRODUCTION OF THE PLAN IS NOT PERMITTED WITHOUT OBTAINING PRIOR CONSENT.