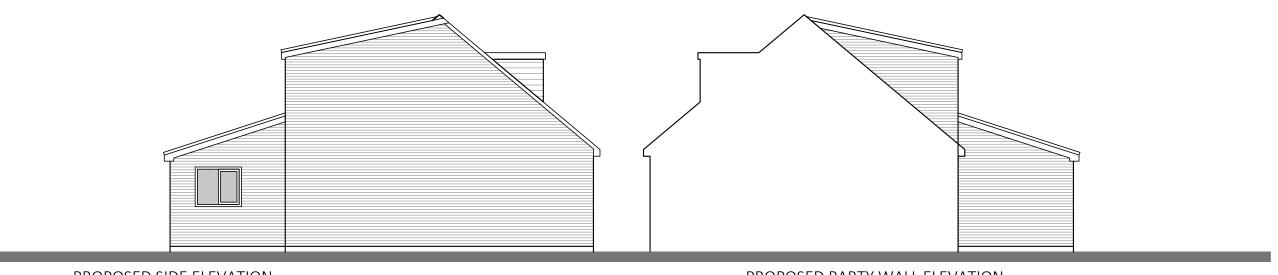

PROPOSED FRONT ELEVATION 1:100

PROPOSED SIDE ELEVATION 1:100

PROPOSED PARTY WALL ELEVATION 1:100

| 0.0m                                                                                            | 1.0m | 2.0m | 0.0m  | 2.5m | 5.0m | 0.0m                                    | 5.0m | 10.0m         |
|-------------------------------------------------------------------------------------------------|------|------|-------|------|------|-----------------------------------------|------|---------------|
| SCALE 1:20                                                                                      |      |      | SCALE | 1:50 |      | SCALE 1:100                             |      |               |
| F J BROWN & CO Chartered Surveyors and Property Consultants. Hawthorn Avenue, Standish, WN1 2ST |      |      |       |      |      | T: 01257 433893   E: HELLO@FJBrown.co.u |      | FJBrown.co.uk |