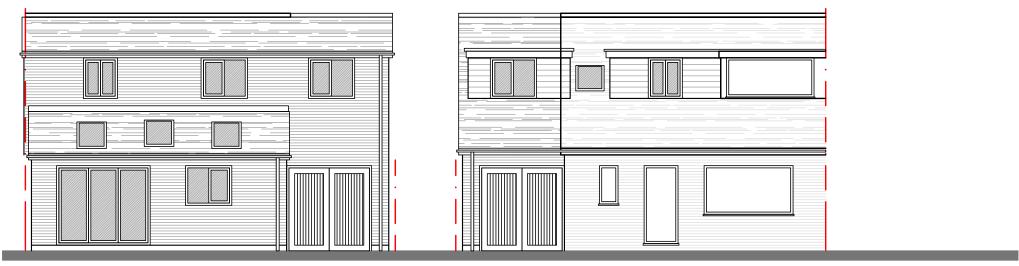

24002 - 9 Kilburn Road, Orrell, Wigan, WN5 8UG
PL 02 REV 00 - Two storey side extension, single storey rear extension, dormer extension to principal elevation, roof alteration to rear.

PROPOSED REAR ELEVATION 1:100

PROPOSED FRONT ELEVATION 1:100

PROPOSED SIDE ELEVATION 1:100

PROPOSED PARTY WALL ELEVATION 1:100

| 0.0m                                                                                            | 1.0m | 2.0m | 0.0m  | 2.5m | 5.0m | 0.0m                                    | 5.0m | 10.0m         |
|-------------------------------------------------------------------------------------------------|------|------|-------|------|------|-----------------------------------------|------|---------------|
| SCALE 1:20                                                                                      |      |      | SCALE | 1:50 |      | SCALE 1:100                             |      |               |
| F J BROWN & CO Chartered Surveyors and Property Consultants. Hawthorn Avenue, Standish, WN1 2ST |      |      |       |      |      | T: 01257 433893   E: HELLO@FJBrown.co.u |      | FJBrown.co.uk |