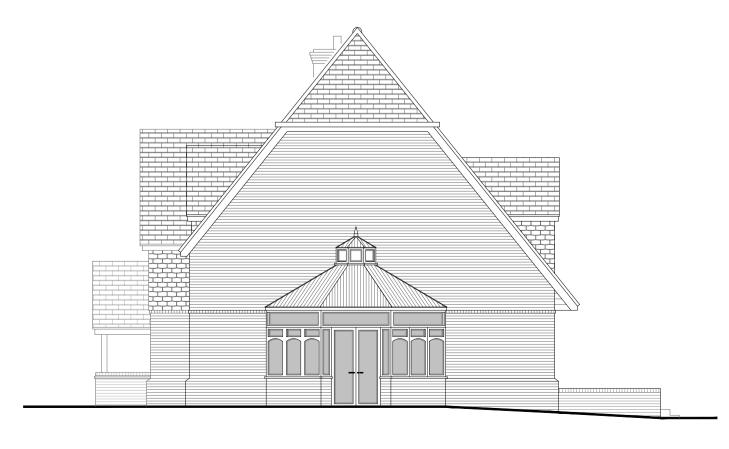

FIRST FLOOR PLAN

GROUND FLOOR PLAN

SOUTHWEST ELEVATION

NORTHEAST ELEVATION

NORTHWEST ELEVATION

SOUTHEAST ELEVATION

Do not scale from this drawing <u>unless for Planning Purposes</u>.

ALL RELEVANT DIMENSIONS AND LEVELS TO BE ASCERTAINED OR CHECKED AND VERIFIED ON SITE BEFORE SPECIFIC AREAS OF WORK ARE COMMENCED.

## SINGLE STOREY SIDE EXTENSION AND NEW DORMER

MIRAMAR, WARDEN ROAD, EASTCHURCH, ISLE OF SHEPPEY

## MR L MARHSALL

EXISTING PLANS AND ELEVATIONS

| Drawn By | Checked By | Date    | Scale | Size | Revision |
|----------|------------|---------|-------|------|----------|
| KS       | JB         | 7/12/23 | 1:100 | A1   | -        |
|          |            |         |       |      |          |