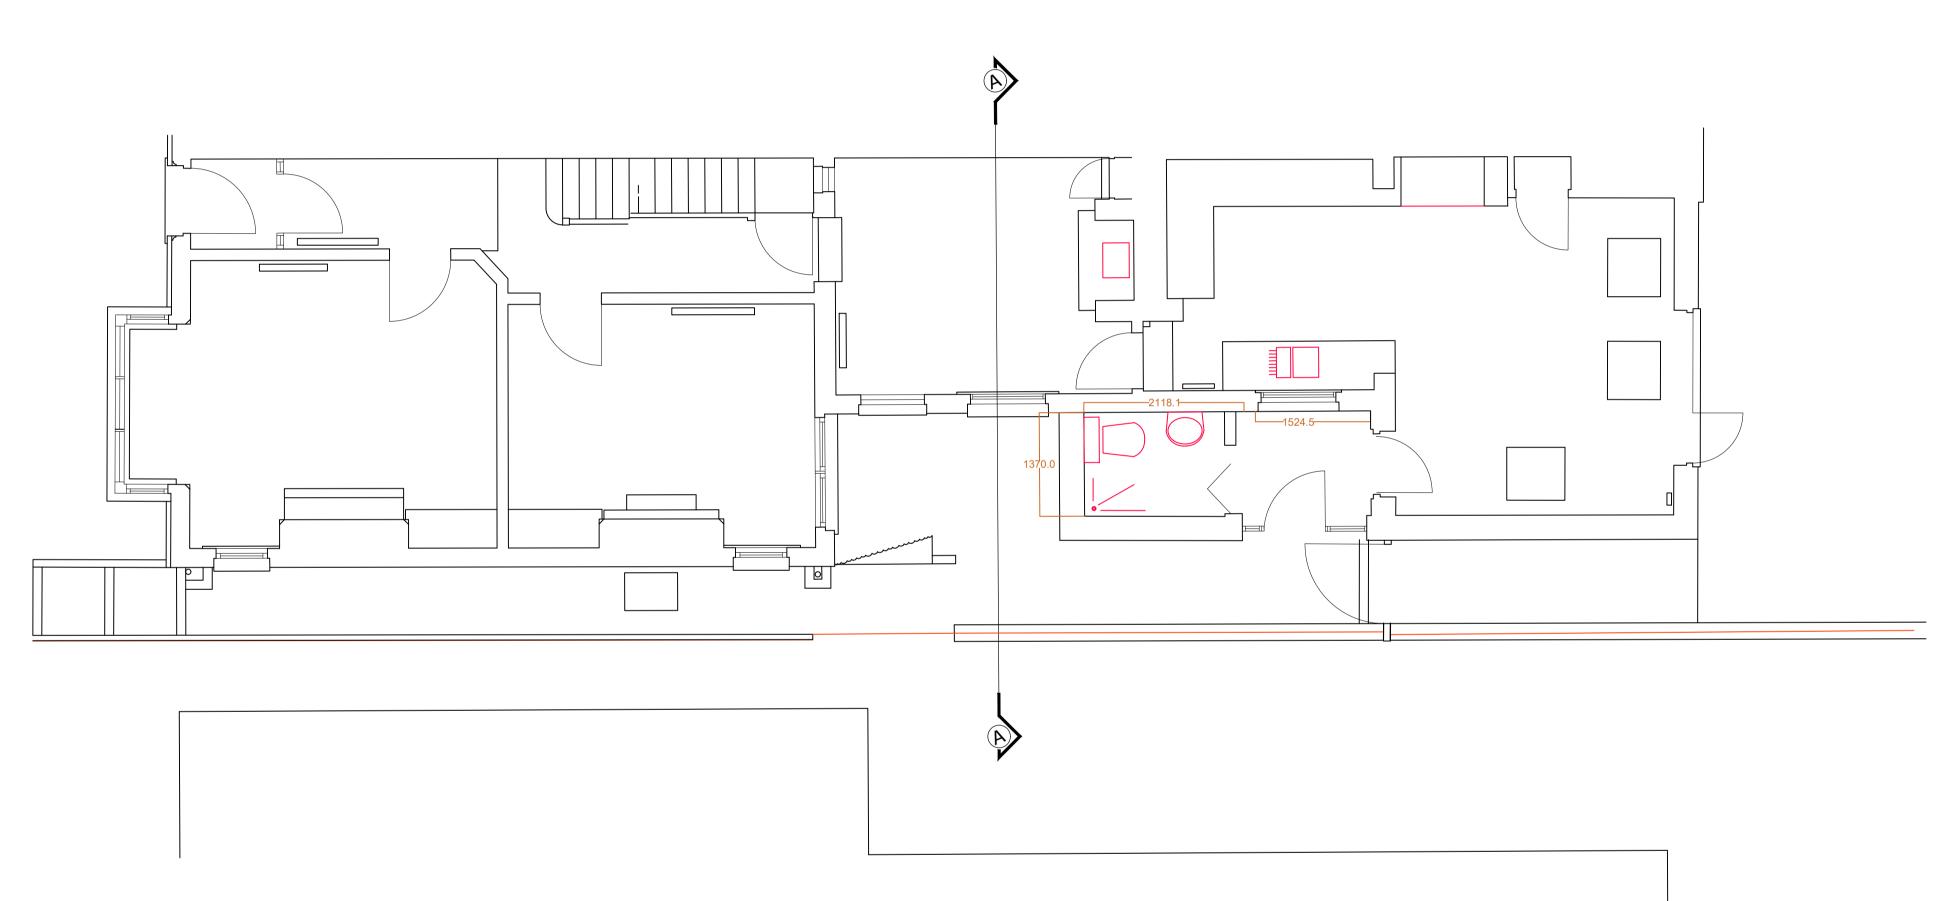

**Ground Floor** 

| Client:                 |         | Johnson House                                                                                          |
|-------------------------|---------|--------------------------------------------------------------------------------------------------------|
| Sarah Morgan            |         | Station Lane Bridgnorth                                                                                |
| Project: 45 Victoria Rd |         | Shropshire WV16 5DP                                                                                    |
|                         |         | T: 01746 768191<br>F: 01746 769515                                                                     |
| Drawing Title:          | Scale:  | This drawing represents a designate of the recipient agrees to protect and dissemination, except as re |
| Proposed Ground Floor   | 1:50@A1 | as named on the drawing. Use of this drawing is granted to named event only, and should n              |