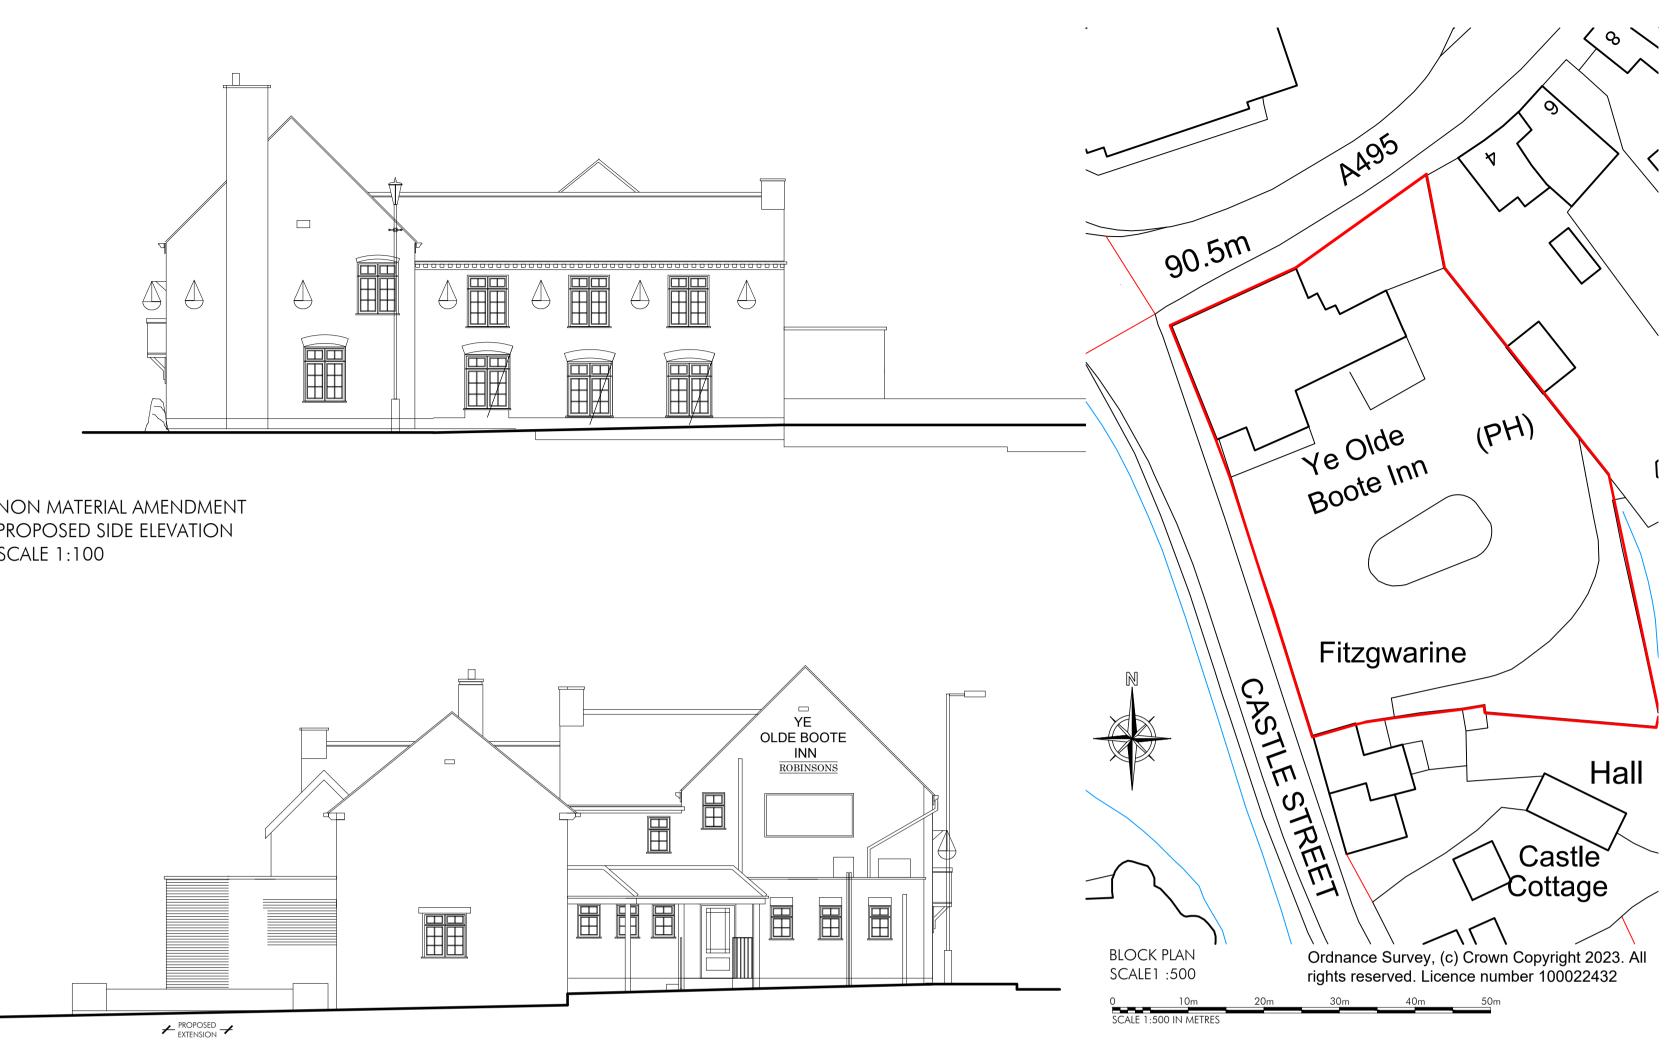

NON MATERIAL AMENDMENT PROPOSED FRONT ELEVATION SCALE 1:100

NON MATERIAL AMENDMENT PROPOSED REAR ELEVATION

4m

SCALE 1:100 0 1m 2m 3m

NON MATERIAL AMENDMENT PROPOSED SIDE ELEVATION SCALE 1:100

NON MATERIAL AMENDMENT PROPOSED SIDE ELEVATION SCALE 1:100

| PHD<br>DRAWN                                                                                       | DRAWN<br>REVISION |                    | 24/01/23<br>DATE | VER |
|----------------------------------------------------------------------------------------------------|-------------------|--------------------|------------------|-----|
| ALLISON PIKE                                                                                       |                   |                    |                  |     |
| ARCHITECTS & DESIGNERS   7 Buxton Road West, Disley,   Stockport, Cheshire, SK12 2AE.              |                   |                    |                  |     |
| Website: www.allisonpike.com Email: studio@allisonpike.com<br>© Allison Pike Partnership Limited.  |                   |                    |                  |     |
| PROJECT<br>ROBINSONS BREWERY<br>YE OLDE BOOTE INN,<br>OSWESTRY                                     |                   |                    |                  |     |
| TITLE<br>PROPOSED GROUND AND FIRST FLOOR<br>LAYOUT, EXISTING ELEVATIONS, AND<br>SITE LOCATION PLAN |                   |                    |                  |     |
| scale<br>1:500 AND 1:100 @ A1                                                                      |                   |                    |                  |     |
| JOB №<br>FRD23                                                                                     |                   | drawing n₀<br>PA13 | REV              | Ą   |