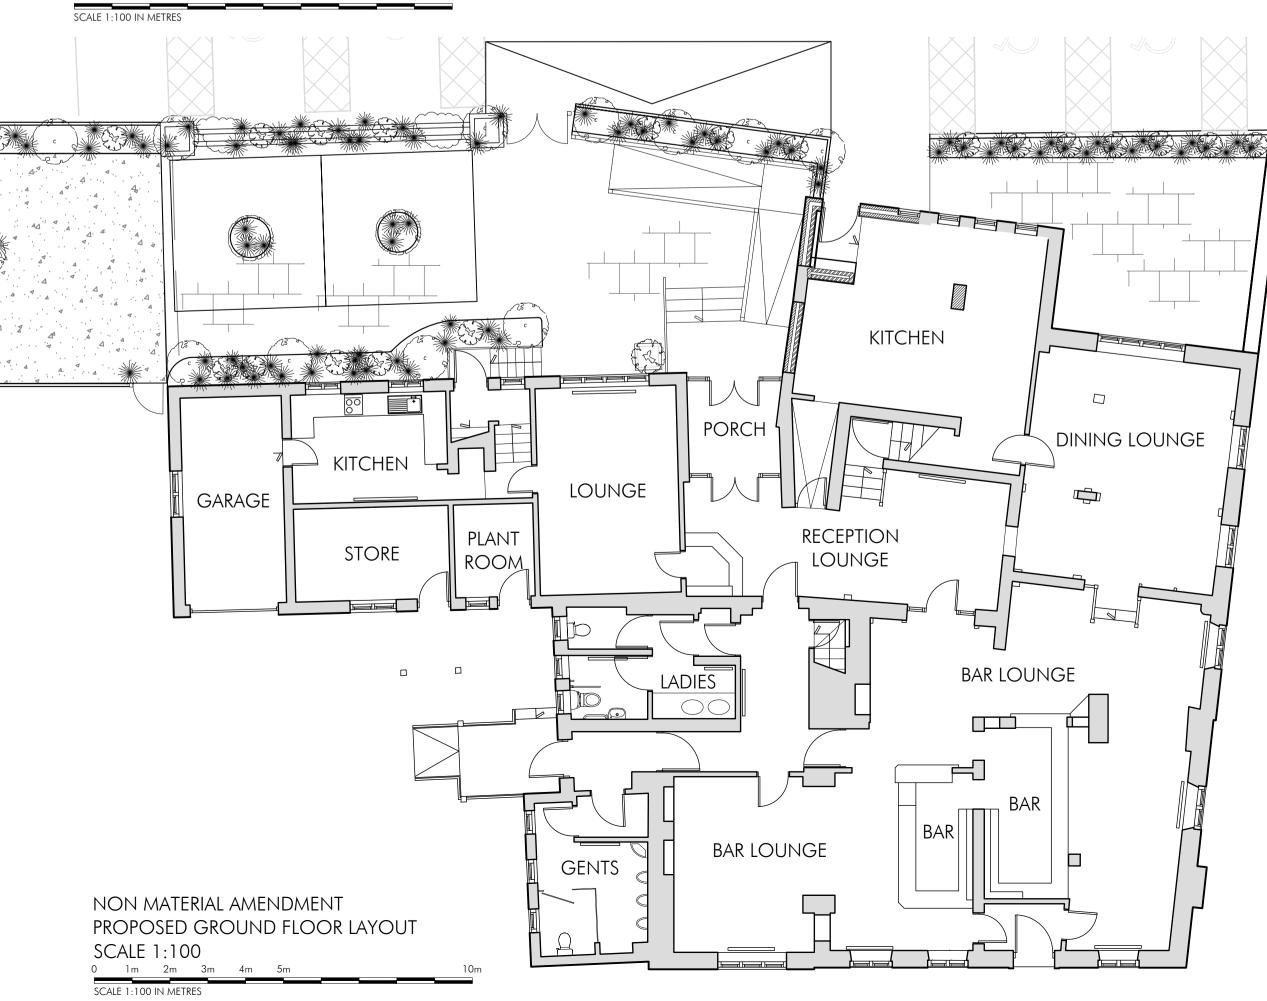

| PHD<br>DRAWN                                                                                       | DRAWN<br>REVISION |                    | 24/01/23<br>DATE | VER |
|----------------------------------------------------------------------------------------------------|-------------------|--------------------|------------------|-----|
| ALLISON PIKE                                                                                       |                   |                    |                  |     |
| ARCHITECTS & DESIGNERS   7 Buxton Road West, Disley,   Stockport, Cheshire, SK12 2AE.              |                   |                    |                  |     |
| Website: www.allisonpike.com Email: studio@allisonpike.com<br>© Allison Pike Partnership Limited.  |                   |                    |                  |     |
| PROJECT<br>ROBINSONS BREWERY<br>YE OLDE BOOTE INN,<br>OSWESTRY                                     |                   |                    |                  |     |
| TITLE<br>PROPOSED GROUND AND FIRST FLOOR<br>LAYOUT, EXISTING ELEVATIONS, AND<br>SITE LOCATION PLAN |                   |                    |                  |     |
| scale<br>1:500 AND 1:100 @ A1                                                                      |                   |                    |                  |     |
| JOB №<br>FRD23                                                                                     |                   | drawing n₀<br>PA13 | REV              | Ą   |