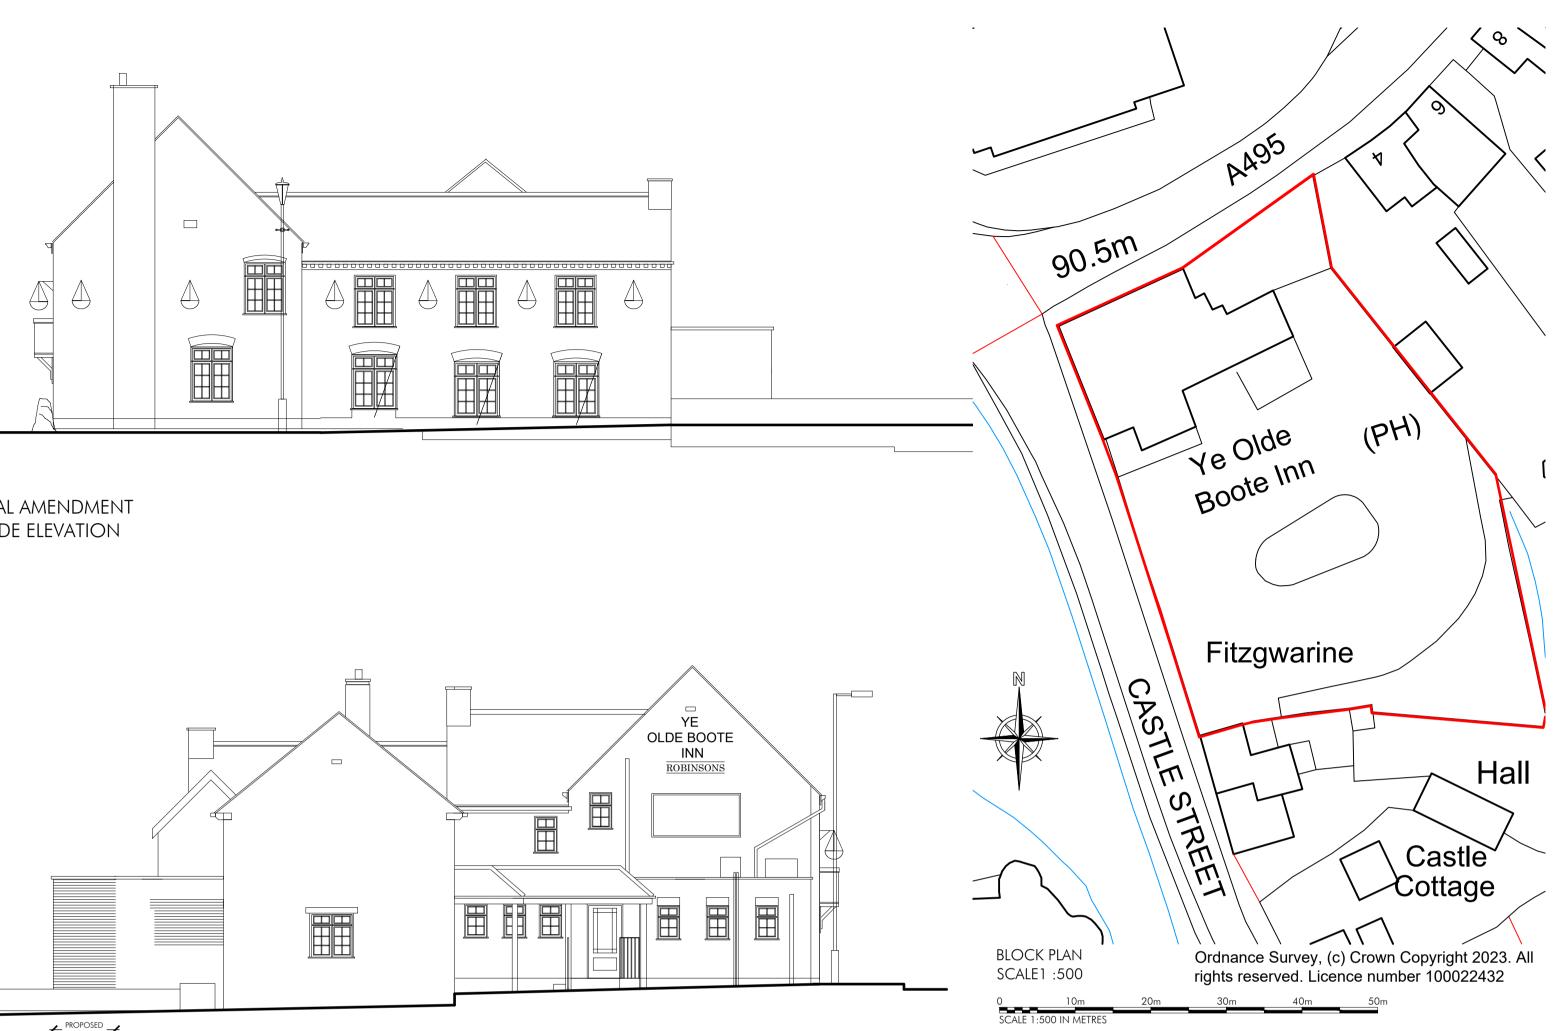

NON MATERIAL AMENDMENT PROPOSED FRONT ELEVATION SCALE 1:100

NON MATERIAL AMENDMENT PROPOSED REAR ELEVATION

4m

SCALE 1:100 0 1m 2m 3m

NON MATERIAL AMENDMENT PROPOSED SIDE ELEVATION SCALE 1:100

NON MATERIAL AMENDMENT PROPOSED SIDE ELEVATION SCALE 1:100

| PHD<br>DRAWN                                                                                       | DRAWN<br>REVISION |                    | 24/01/23<br>DATE | VER |
|----------------------------------------------------------------------------------------------------|-------------------|--------------------|------------------|-----|
| ALLISON PIKE                                                                                       |                   |                    |                  |     |
| ARCHITECTS & DESIGNERS   7 Buxton Road West, Disley,   Stockport, Cheshire, SK12 2AE.              |                   |                    |                  |     |
| Website: www.allisonpike.com Email: studio@allisonpike.com<br>© Allison Pike Partnership Limited.  |                   |                    |                  |     |
| PROJECT<br>ROBINSONS BREWERY<br>YE OLDE BOOTE INN,<br>OSWESTRY                                     |                   |                    |                  |     |
| TITLE<br>PROPOSED GROUND AND FIRST FLOOR<br>LAYOUT, EXISTING ELEVATIONS, AND<br>SITE LOCATION PLAN |                   |                    |                  |     |
| scale<br>1:500 AND 1:100 @ A1                                                                      |                   |                    |                  |     |
| JOB №<br>FRD23                                                                                     |                   | drawing n₀<br>PA13 | REV              | Ą   |