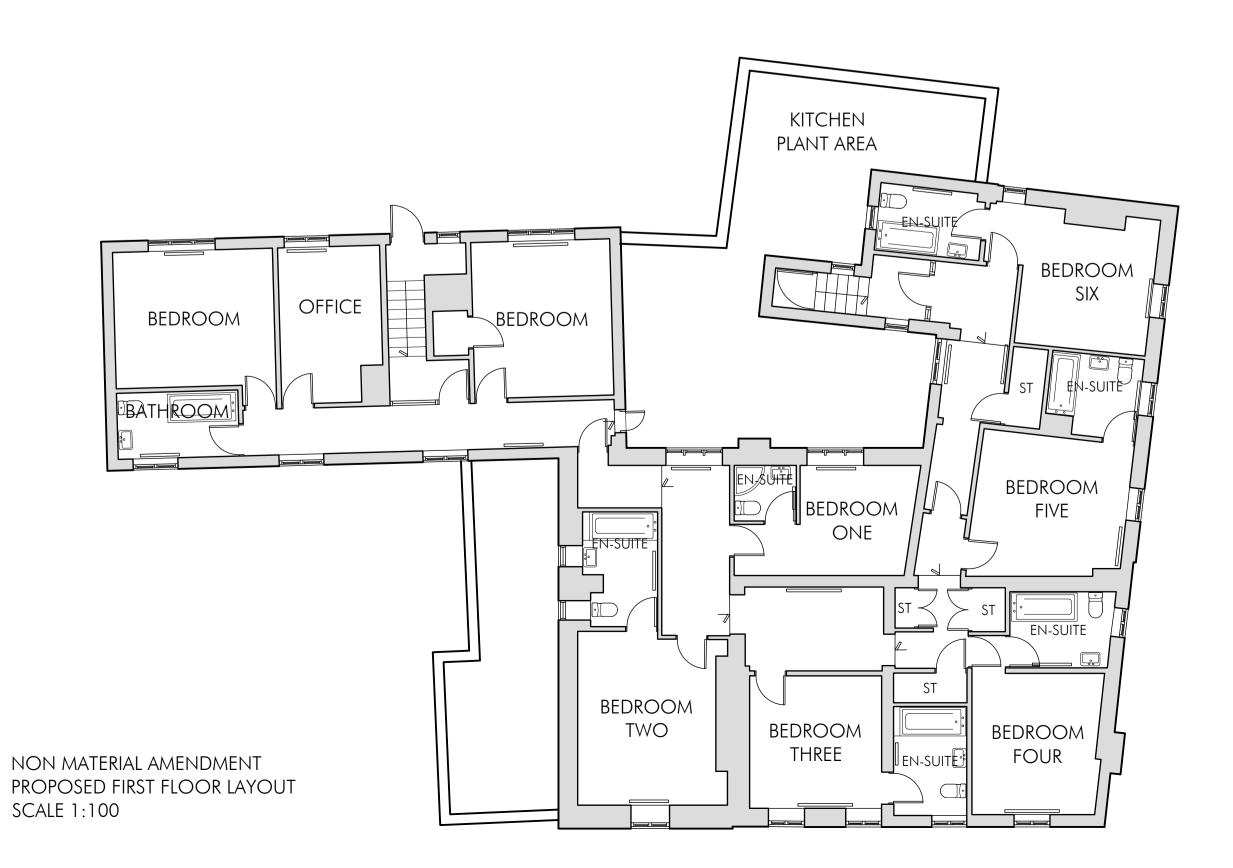

| PHD<br>DRAWN                                                                                       | DRAWN<br>REVISION |                    | 24/01/23<br>DATE | VER |
|----------------------------------------------------------------------------------------------------|-------------------|--------------------|------------------|-----|
| ALLISON PIKE                                                                                       |                   |                    |                  |     |
| ARCHITECTS & DESIGNERS   7 Buxton Road West, Disley,   Stockport, Cheshire, SK12 2AE.              |                   |                    |                  |     |
| Website: www.allisonpike.com Email: studio@allisonpike.com<br>© Allison Pike Partnership Limited.  |                   |                    |                  |     |
| PROJECT<br>ROBINSONS BREWERY<br>YE OLDE BOOTE INN,<br>OSWESTRY                                     |                   |                    |                  |     |
| TITLE<br>PROPOSED GROUND AND FIRST FLOOR<br>LAYOUT, EXISTING ELEVATIONS, AND<br>SITE LOCATION PLAN |                   |                    |                  |     |
| scale<br>1:500 AND 1:100 @ A1                                                                      |                   |                    |                  |     |
| JOB №<br>FRD23                                                                                     |                   | drawing n₀<br>PA13 | REV              | Ą   |