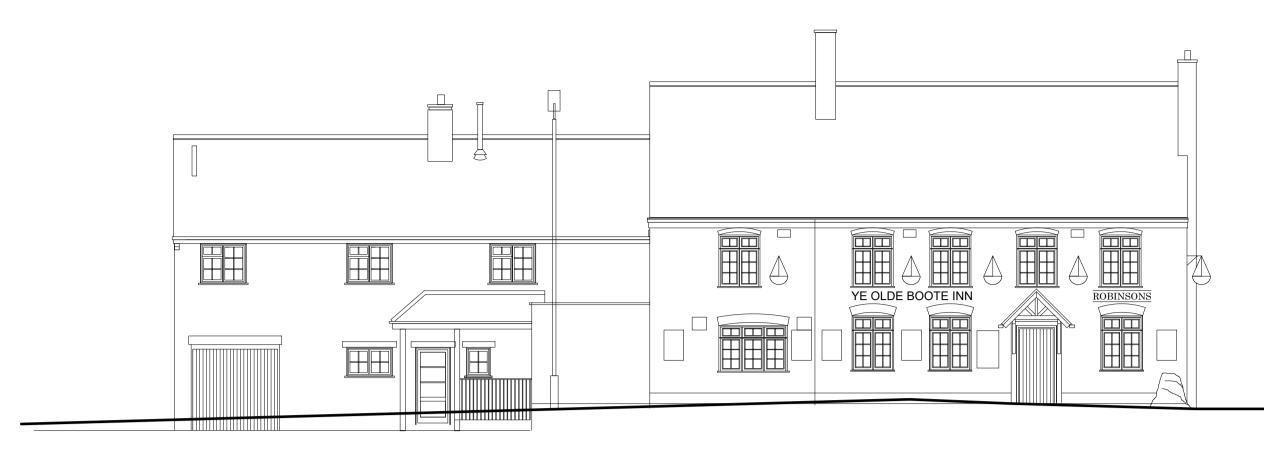

| PHD<br>DRAWN                                                                                       | DRAWN<br>REVISION |                    | 24/01/23<br>DATE | VER |
|----------------------------------------------------------------------------------------------------|-------------------|--------------------|------------------|-----|
| ALLISON PIKE                                                                                       |                   |                    |                  |     |
| ARCHITECTS & DESIGNERS   7 Buxton Road West, Disley,   Stockport, Cheshire, SK12 2AE.              |                   |                    |                  |     |
| Website: www.allisonpike.com Email: studio@allisonpike.com<br>© Allison Pike Partnership Limited.  |                   |                    |                  |     |
| PROJECT<br>ROBINSONS BREWERY<br>YE OLDE BOOTE INN,<br>OSWESTRY                                     |                   |                    |                  |     |
| TITLE<br>PROPOSED GROUND AND FIRST FLOOR<br>LAYOUT, EXISTING ELEVATIONS, AND<br>SITE LOCATION PLAN |                   |                    |                  |     |
| scale<br>1:500 AND 1:100 @ A1                                                                      |                   |                    |                  |     |
| JOB №<br>FRD23                                                                                     |                   | drawing n₀<br>PA13 | REV              | Ą   |