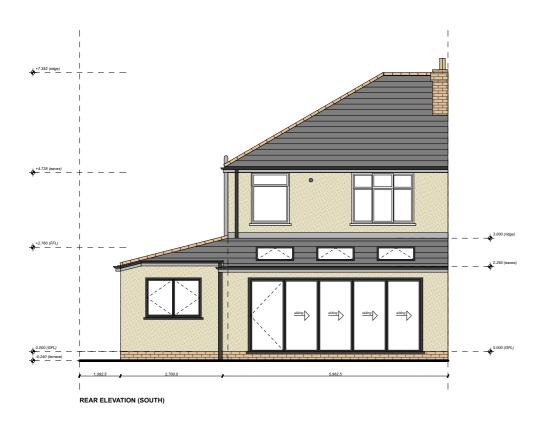

JOB TITLE

NOTES

Scale Bar | 1:100 (metres)

Proposed Extension 80 Sandford Rd, Mapperley, NG3 6AH

DWG TITLE Proposed Elevations

JOB REF-SERIES-DWG NO.\_REVISION 23077-20-002\_P2

STATUS Planning

| PROJECT NUMBER |         | SCALE<br>1:5,<br>1:200, | ٧3 |
|----------------|---------|-------------------------|----|
| 23-077         |         |                         |    |
| DRAWN<br>JP    | CHECKED | 1:100                   | AJ |