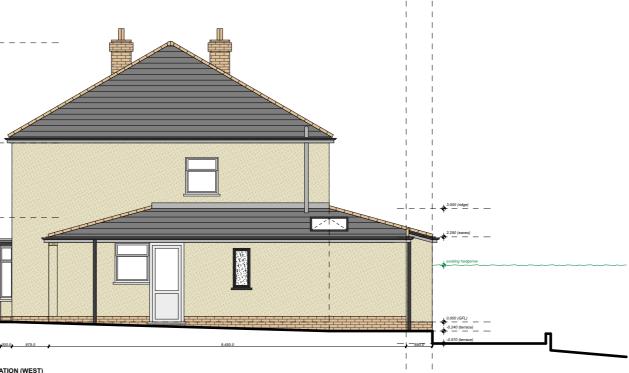

JOB TITLE

NOTES

Scale Bar | 1:100 (metres)

Proposed Extension 80 Sandford Rd, Mapperley, NG3 6AH

DWG TITLE Proposed Elevations

JOB REF-SERIES-DWG NO.\_REVISION 23077-20-002\_P2

STATUS Planning

| PROJECT NUMBER |         | SCALE<br>1:5,<br>1:200, | ٧3 |
|----------------|---------|-------------------------|----|
| 23-077         |         |                         |    |
| DRAWN<br>JP    | CHECKED | 1:100                   | AJ |