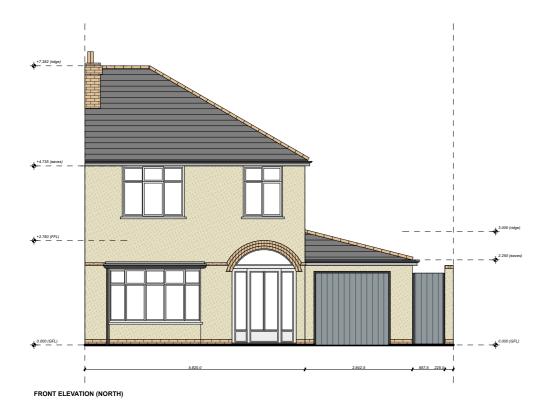

JOB TITLE

NOTES

Scale Bar | 1:100 (metres)

Proposed Extension 80 Sandford Rd, Mapperley, NG3 6AH

DWG TITLE Proposed Elevations

JOB REF-SERIES-DWG NO.\_REVISION 23077-20-002\_P2

STATUS Planning

| PROJECT NUMBER |         | SCALE<br>1:5,<br>1:200, | ٧3 |
|----------------|---------|-------------------------|----|
| 23-077         |         |                         |    |
| DRAWN<br>JP    | CHECKED | 1:100                   | AJ |