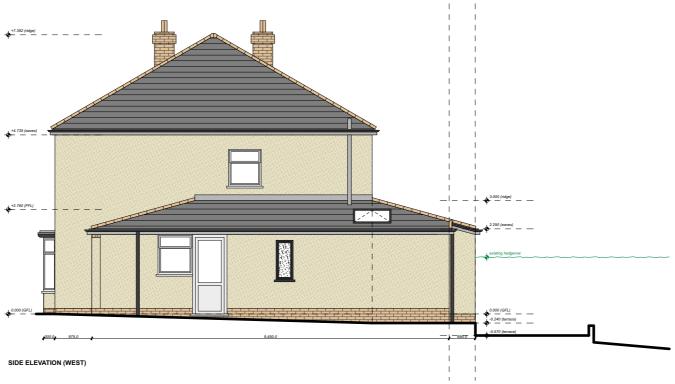

JOB TITLE

NOTES

Scale Bar | 1:100 (metres)

Proposed Extension 80 Sandford Rd, Mapperley, NG3 6AH

DWG TITLE Proposed Elevations

JOB REF-SERIES-DWG NO.\_REVISION 23077-20-002\_P2

STATUS Planning

| PROJECT NUMBER |         | SCALE<br>1:5,<br>1:200, | ٧3 |
|----------------|---------|-------------------------|----|
| 23-077         |         |                         |    |
| DRAWN<br>JP    | CHECKED | 1:100                   | AJ |